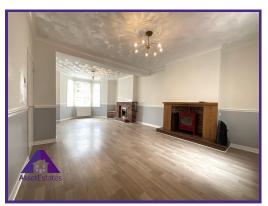

# Lounge/ Diner

13'2" x 25'9" (4.05m x 7.92m)

Kitchen

7'8" x 8'8" (2.38m x 2.69m)

**Bathroom** 

8'3" x 9'1" (2.56m x 2.8m)