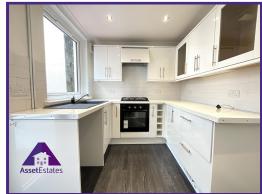

# Lounge/ Diner

13'2" x 25'9" (4.05m x 7.92m)

Kitchen

7'8" x 8'8" (2.38m x 2.69m)

**Bathroom** 

8'3" x 9'1" (2.56m x 2.8m)