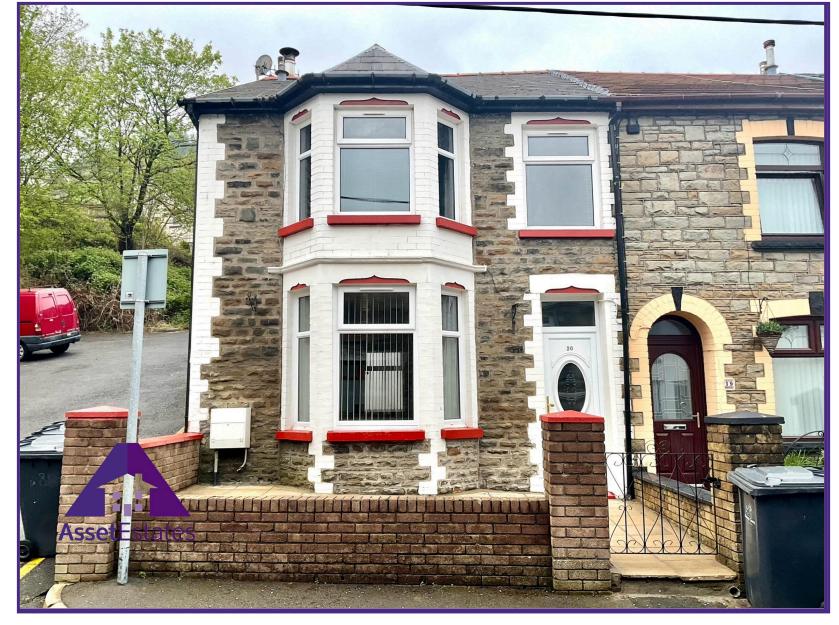

James Street, Abertillery, NP13 1AA

£149,950

Council Tax Band A

# \*\* NO CHAIN \*\* VIDEO TOUR \*\* EPC: D \*\*

Asset Estates are pleased to offer for sale this well-presented end terraced property situated on James street, Abertillery. This property briefly comrpises; entrance, open plan lounge/diner with multi-fuel stove, modern fitted kitchen, first floor bathroom, three bedrooms, front yard and elevated rear patio garden.