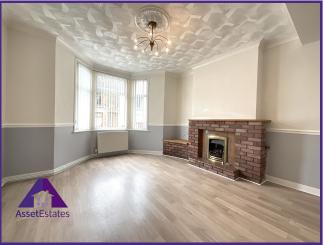

# \*\* NO CHAIN \*\* VIDEO TOUR \*\* EPC: D \*\*

Asset Estates are pleased to offer for sale this well-presented end terraced property situated on James street, Abertillery. This property briefly comrpises; entrance, open plan lounge/diner with multi-fuel stove, modern fitted kitchen, first floor bathroom, three bedrooms, front yard and elevated rear patio garden.

# Lounge/ Diner

13'2" x 25'9" (4.05m x 7.92m)

Kitchen

7'8" x 8'8" (2.38m x 2.69m)

**Bathroom** 

8'3" x 9'1" (2.56m x 2.8m)