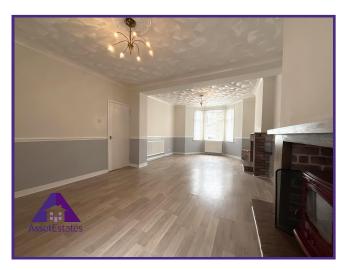

# \*\* NO CHAIN \*\* VIDEO TOUR \*\* EPC: D \*\*

Asset Estates are pleased to offer for sale this well-presented end terraced property situated on James street, Abertillery. This property briefly comrpises; entrance, open plan lounge/diner with multi-fuel stove, modern fitted kitchen, first floor bathroom, three bedrooms, front yard and elevated rear patio garden.

# Lounge/ Diner

13'2" x 25'9" (4.05m x 7.92m)

Kitchen

7'8" x 8'8" (2.38m x 2.69m)

**Bathroom** 

8'3" x 9'1" (2.56m x 2.8m)