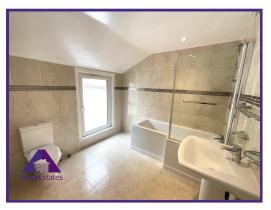

# Lounge/ Diner

13'2" x 25'9" (4.05m x 7.92m)

Kitchen

7'8" x 8'8" (2.38m x 2.69m)

**Bathroom** 

8'3" x 9'1" (2.56m x 2.8m)