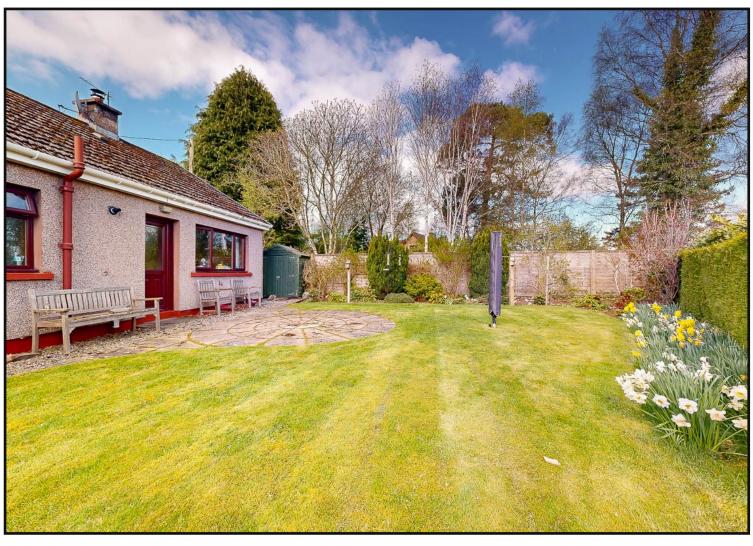

This extremely versatile bungalow has been sympathetically extended creating a superb living space, with a high degree of privacy, and is within a few minutes drive to the local amenities.

The property is bounded to the front by beech hedging and is accessed via a driveway which is laid in gravel providing off road parking for a number of vehicles. There is a single garage which could be utilised as a workshop or store.

The gardens have been designed with minimal maintenance required, and are mainly laid in lawn with gravel pathways, deep borders with specimen shrubs including azaleas and rhododendrons, and well established trees. The secluded rear garden is also laid in lawn, with a patio area, garden shed and outside tap.