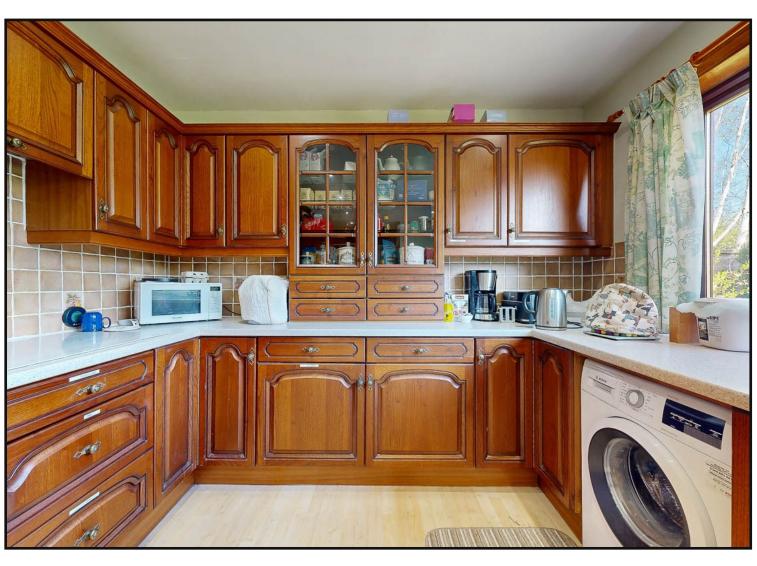

Double Bedroom 3: With window to the front, double built in wardrobe and storage above.

Breakfasting Kitchen: Located to the rear of the property with a large window and half glazed door to the garden. This spacious family kitchen provides ample room for informal dining and is fitted with a range of both floor and wall mounted cabinets, with contrasting work surfaces including a full range of integrated appliances together with a recently fitted Klarstein induction hob.