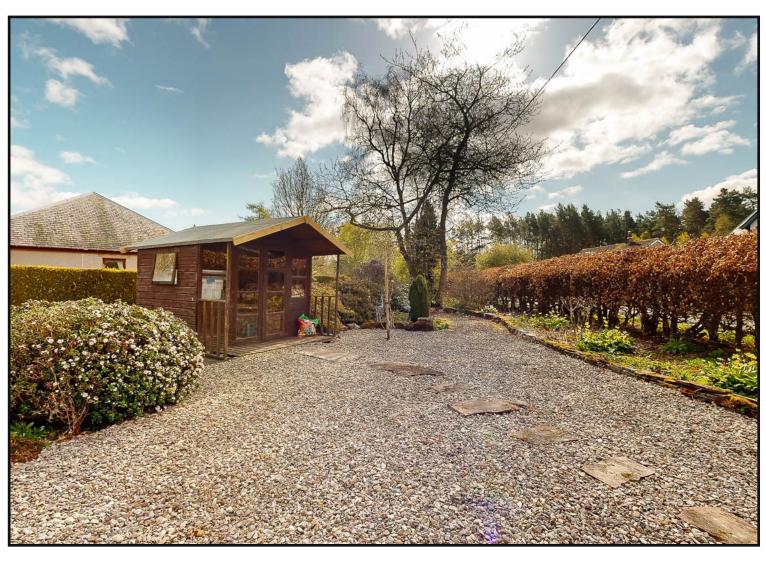

This extremely versatile bungalow has been sympathetically extended creating a superb living space, with a high degree of privacy, and is within a few minutes drive to the local amenities.

The property is bounded to the front by beech hedging and is accessed via a driveway which is laid in gravel providing off road parking for a number of vehicles. There is a single garage which could be utilised as a workshop or store.

The gardens have been designed with minimal maintenance required, and are mainly laid in lawn with gravel pathways, deep borders with specimen shrubs including azaleas and rhododendrons, and well established trees. The secluded rear garden is also laid in lawn, with a patio area, garden shed and outside tap.