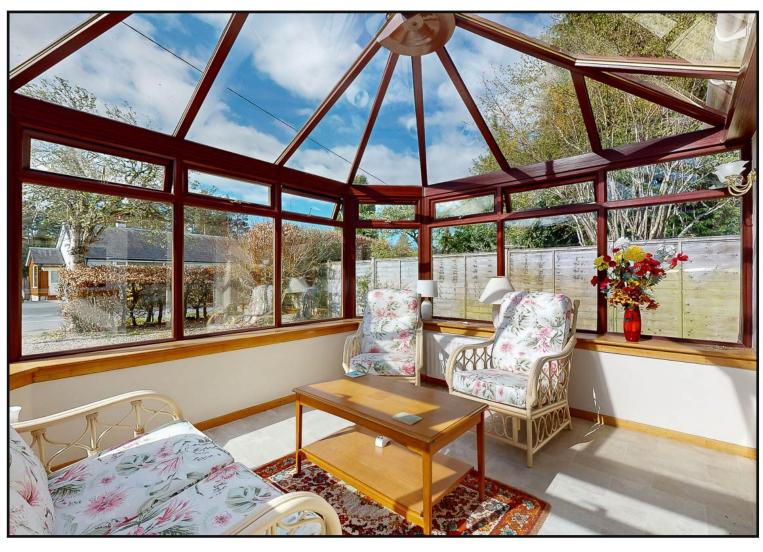

Lounge: With stone fireplace, marble hearth and feature wood burning stove. There are newly fitted double doors that bring you into the attractive sun room, with views to the gardens and with a door to the side.