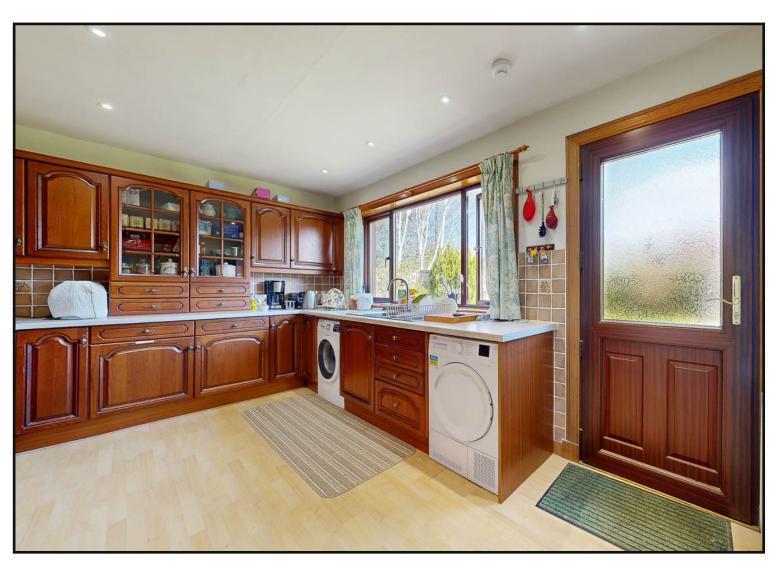

Double Bedroom 3: With window to the front, double built in wardrobe and storage above.

Breakfasting Kitchen: Located to the rear of the property with a large window and half glazed door to the garden. This spacious family kitchen provides ample room for informal dining and is fitted with a range of both floor and wall mounted cabinets, with contrasting work surfaces including a full range of integrated appliances together with a recently fitted Klarstein induction hob.