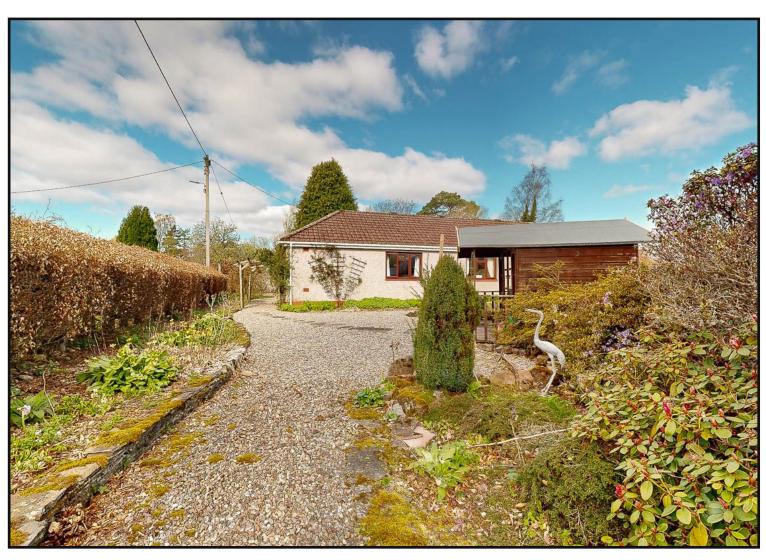

This extremely versatile bungalow has been sympathetically extended creating a superb living space, with a high degree of privacy, and is within a few minutes drive to the local amenities.

The property is bounded to the front by beech hedging and is accessed via a driveway which is laid in gravel providing off road parking for a number of vehicles. There is a single garage which could be utilised as a workshop or store.

The gardens have been designed with minimal maintenance required, and are mainly laid in lawn with gravel pathways, deep borders with specimen shrubs including azaleas and rhododendrons, and well established trees. The secluded rear garden is also laid in lawn, with a patio area, garden shed and outside tap.