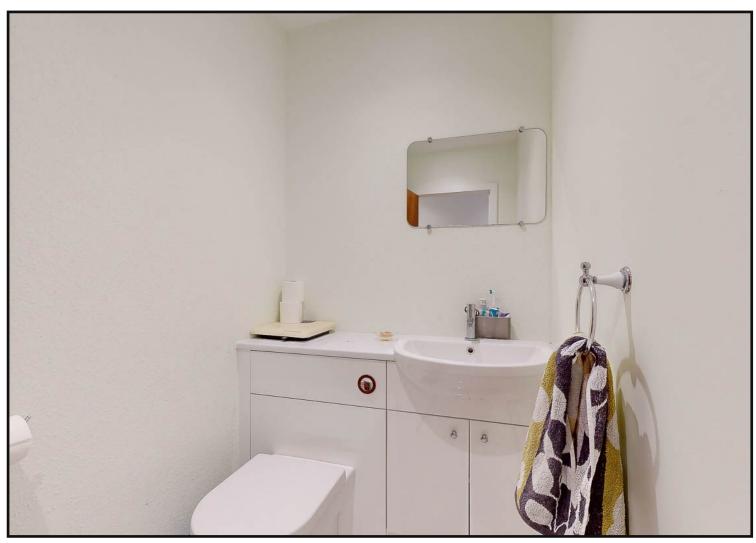

Family Shower Room: A recently upgraded and modern shower room comprising a walk-in shower, wash hand basin and WC, ladder towel rail and spot lights.

WC: Recently added, this convenient room provides flexibility to this delightful home.