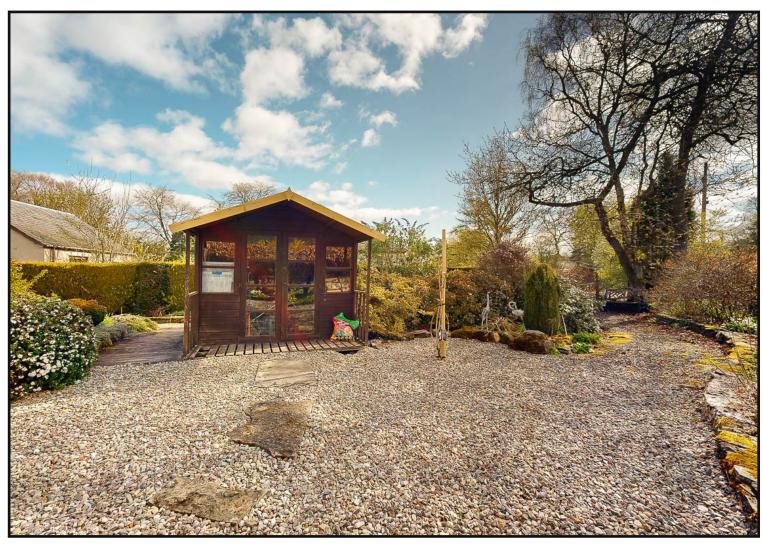

The gardens have been designed with minimal maintenance required, and are mainly laid in lawn with gravel pathways, deep borders with specimen shrubs including azaleas and rhododendrons, and well established trees. The secluded rear garden is also laid in lawn, with a patio area, garden shed and outside tap.