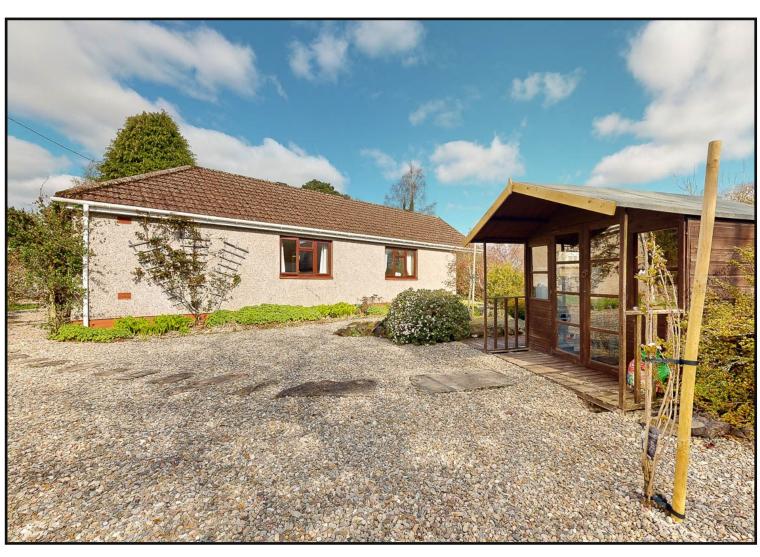

The gardens have been designed with minimal maintenance required, and are mainly laid in lawn with gravel pathways, deep borders with specimen shrubs including azaleas and rhododendrons, and well established trees. The secluded rear garden is also laid in lawn, with a patio area, garden shed and outside tap.