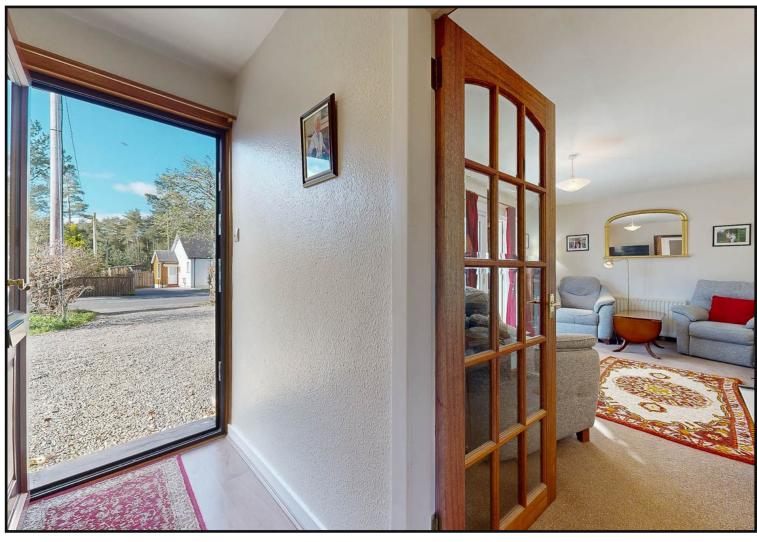

Entry to the property is via the fully insulated and glazed door into a bright central hallway with wooden flooring. Here you will find access to the vented attic space, with double insulation and flooring.