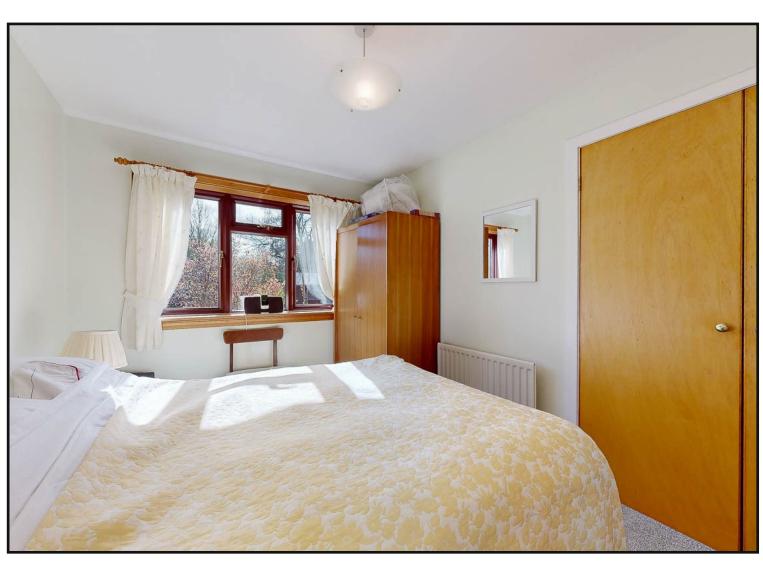

Double Bedroom 3: With window to the front, double built in wardrobe and storage above.

Breakfasting Kitchen: Located to the rear of the property with a large window and half glazed door to the garden. This spacious family kitchen provides ample room for informal dining and is fitted with a range of both floor and wall mounted cabinets, with contrasting work surfaces including a full range of integrated appliances together with a recently fitted Klarstein induction hob.