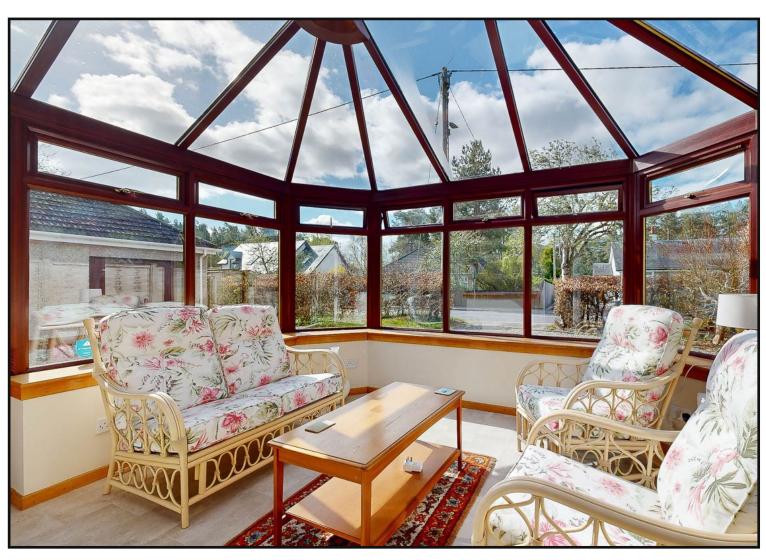

Lounge: With stone fireplace, marble hearth and feature wood burning stove. There are newly fitted double doors that bring you into the attractive sun room, with views to the gardens and with a door to the side.