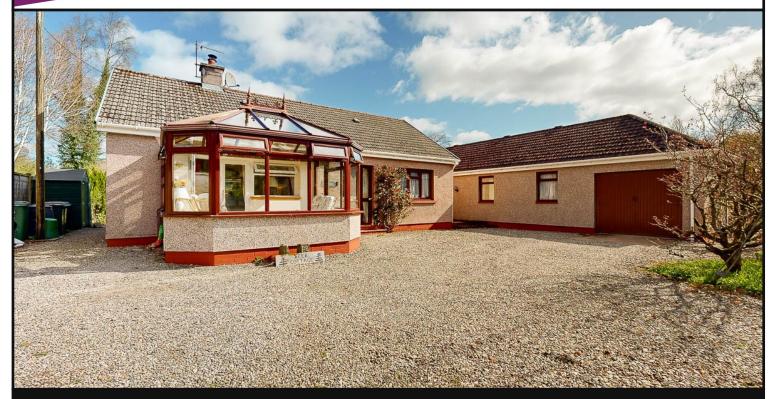

## ACER COTTAGE, GOLF COURSE ROAD, BLAIRGOWRIE, PH10 6LJ

ACER COTTAGE IS A DELIGHTFUL AND SPACIOUS THREE BED DETACHED BUNGALOW, SET IN BEAUTIFULLY LANDSCAPED, MATURE AND EASILY MAINTAINED GARDEN GROUNDS. THIS ADAPTABLE PROPERTY IS IDEALLY LOCATED BEING WITHIN CLOSE PROXIMITY TO THE FAMOUS BLAIRGOWRIE GOLF CLUB AND A SHORT DRIVE FROM THE LOCAL AMENITIES.

OFFERS OVER £340,000

Miller Gerrard are delighted to bring to the market Acer Cottage. A delightful and spacious three bed family home, located within the prestigious Rosemount area of Blairgowrie, and within walking distance of the famous Rosemount Championship Golf Course.

This extremely versatile bungalow has been sympathetically extended creating a superb living space, with a high degree of privacy, and is within a few minutes drive to the local amenities.

The property is bounded to the front by beech hedging and is accessed via a driveway which is laid in gravel providing off road parking for a number of vehicles. There is a single garage which could be utilised as a workshop or store.