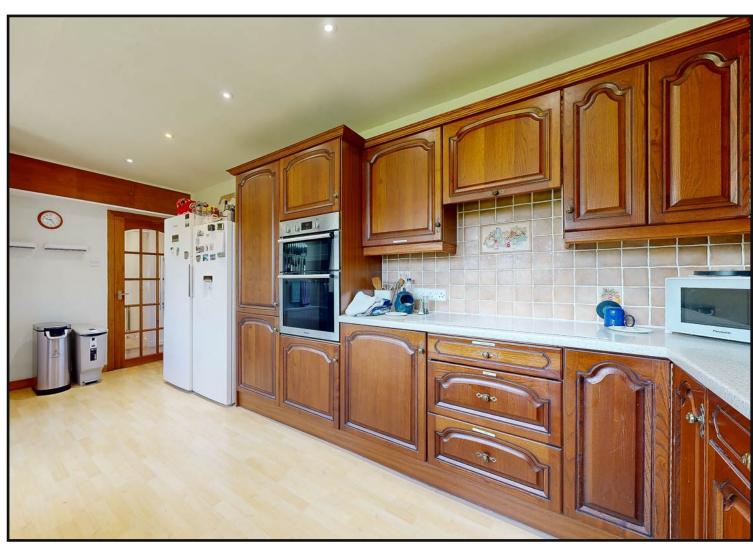

Double Bedroom 3: With window to the front, double built in wardrobe and storage above.

Breakfasting Kitchen: Located to the rear of the property with a large window and half glazed door to the garden. This spacious family kitchen provides ample room for informal dining and is fitted with a range of both floor and wall mounted cabinets, with contrasting work surfaces including a full range of integrated appliances together with a recently fitted Klarstein induction hob.