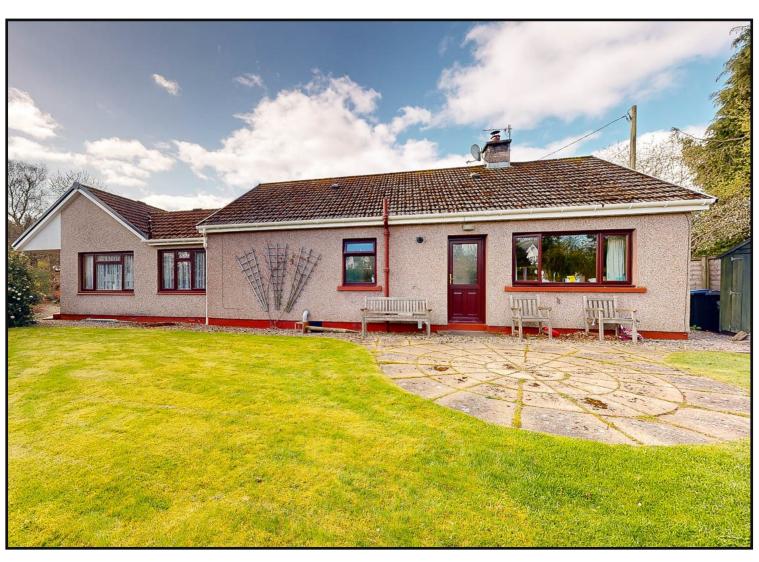

## ACER COTTAGE, GOLF COURSE ROAD, BLAIRGOWRIE, PH10 6LJ

ACER COTTAGE IS A DELIGHTFUL AND SPACIOUS THREE BED DETACHED BUNGALOW, SET IN BEAUTIFULLY LANDSCAPED, MATURE AND EASILY MAINTAINED GARDEN GROUNDS. THIS ADAPTABLE PROPERTY IS IDEALLY LOCATED BEING WITHIN CLOSE PROXIMITY TO THE FAMOUS BLAIRGOWRIE GOLF CLUB AND A SHORT DRIVE FROM THE LOCAL AMENITIES.

This extremely versatile bungalow has been sympathetically extended creating a superb living space, with a high degree of privacy, and is within a few minutes drive to the local amenities.

The property is bounded to the front by beech hedging and is accessed via a driveway which is laid in gravel providing off road parking for a number of vehicles. There is a single garage which could be utilised as a workshop or store.

The gardens have been designed with minimal maintenance required, and are mainly laid in lawn with gravel pathways, deep borders with specimen shrubs including azaleas and rhododendrons, and well established trees. The secluded rear garden is also laid in lawn, with a patio area, garden shed and outside tap.