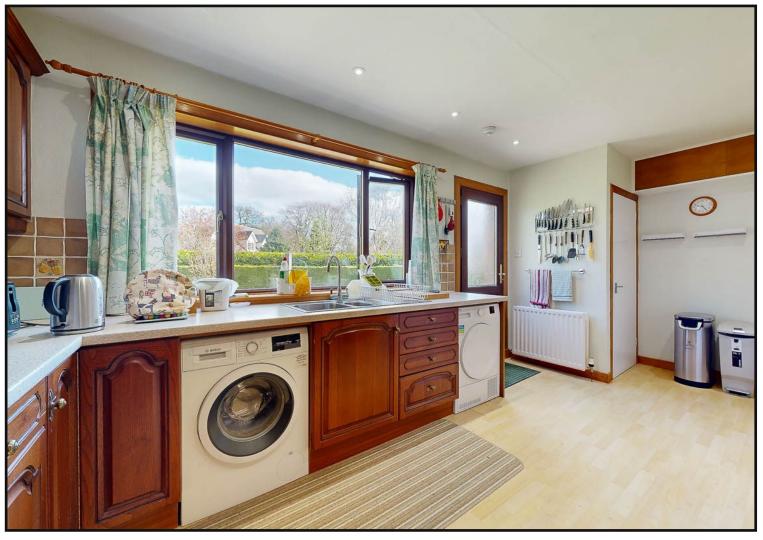

Double Bedroom 3: With window to the front, double built in wardrobe and storage above.

Breakfasting Kitchen: Located to the rear of the property with a large window and half glazed door to the garden. This spacious family kitchen provides ample room for informal dining and is fitted with a range of both floor and wall mounted cabinets, with contrasting work surfaces including a full range of integrated appliances together with a recently fitted Klarstein induction hob.