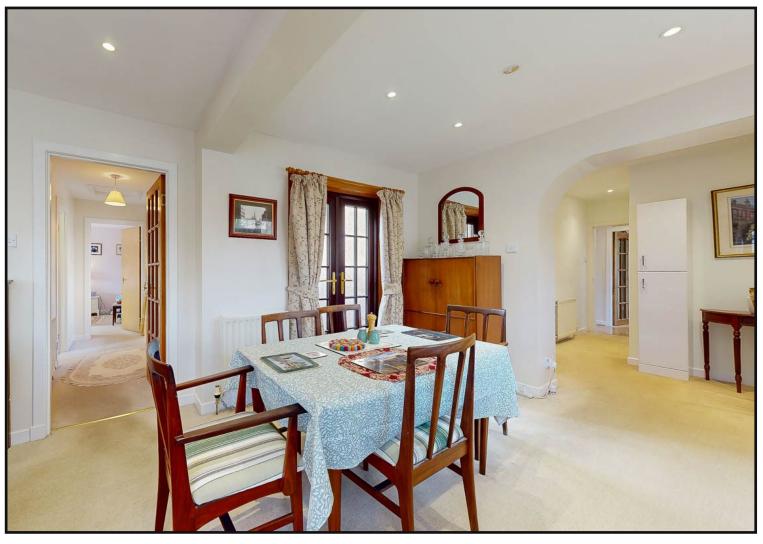

Formal Living and Dining Room: A charming and spacious formal living and dining room situated to the rear of the property with French doors to both the front and side gardens, and a large built in cupboard for additional storage.