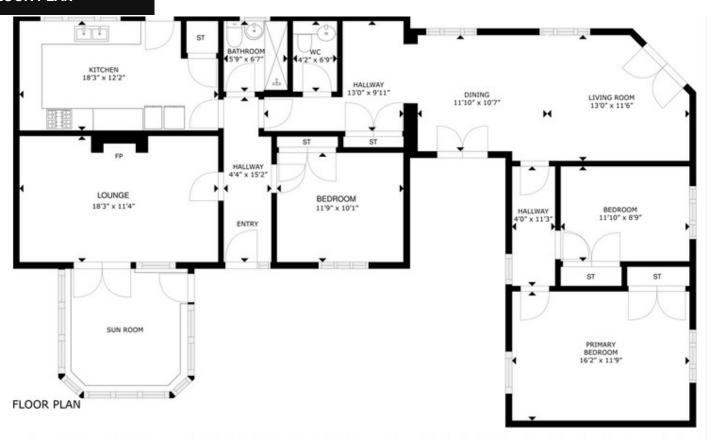

Acer Cottage is a delightful property providing comfortable living surrounded by easily maintained gardens. Viewing is highly recommended to fully appreciate what is available.

Please note: all plans are for illustrative purposes only and should not be relied on a statement of fact. Measurements shown are taken from the widest points and areas with curved or angled walls are approximate

GROSS INTERNAL AREA FLOOR PLAN: 1,446 sq. ft Matterport

Whilst every attempt has been made to ensure the accuracy of the floor plan contained here, measurements of doors, windows, rooms and any other items are approximate and no responsibility is taken for any error, omission, or mis-statement. This plan is for illustrative purposes only and should be used as such by any prospective purchaser. The services, systems and appliances shown have not been tested and no guarantee as to their operability or efficiency can be given..

| ROOM DIMENSIONS | (in meters) |           | (in meters) |
|-----------------|-------------|-----------|-------------|
| Lounge          | 5.48 x 3.35 | Kitchen   | 5.46 x 3.65 |
| Shower Room     | 1.82 x 1.52 | wc        | 1.82 x 1.21 |
| Dining Room     | 3.35 x 3.04 | Living    | 3.96 x 3.35 |
| Bedroom 3       | 3.35 x 3.04 | Bedroom 2 | 3.35 x 2.43 |
| Bedroom 1       | 4.87 x 3.35 |           |             |