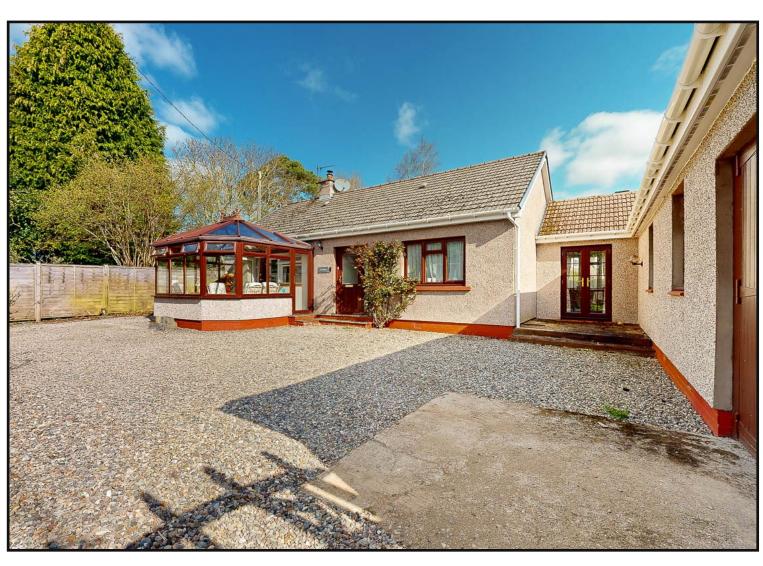

This extremely versatile bungalow has been sympathetically extended creating a superb living space, with a high degree of privacy, and is within a few minutes drive to the local amenities.

The property is bounded to the front by beech hedging and is accessed via a driveway which is laid in gravel providing off road parking for a number of vehicles. There is a single garage which could be utilised as a workshop or store.

The gardens have been designed with minimal maintenance required, and are mainly laid in lawn with gravel pathways, deep borders with specimen shrubs including azaleas and rhododendrons, and well established trees. The secluded rear garden is also laid in lawn, with a patio area, garden shed and outside tap.