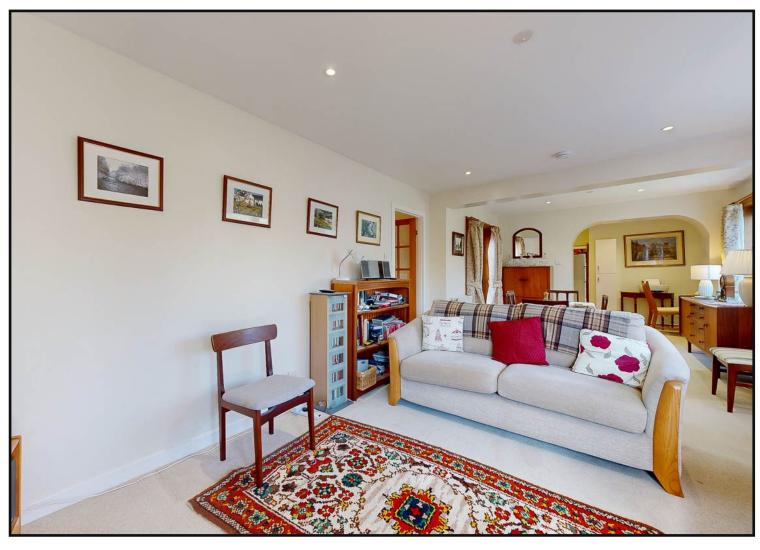

Lounge: With stone fireplace, marble hearth and feature wood burning stove. There are newly fitted double doors that bring you into the attractive sun room, with views to the gardens and with a door to the side.