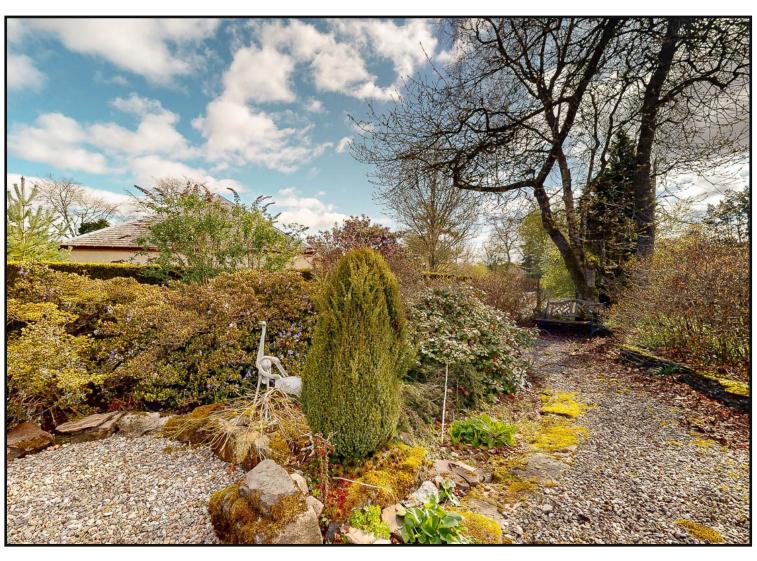

The gardens have been designed with minimal maintenance required, and are mainly laid in lawn with gravel pathways, deep borders with specimen shrubs including azaleas and rhododendrons, and well established trees. The secluded rear garden is also laid in lawn, with a patio area, garden shed and outside tap.