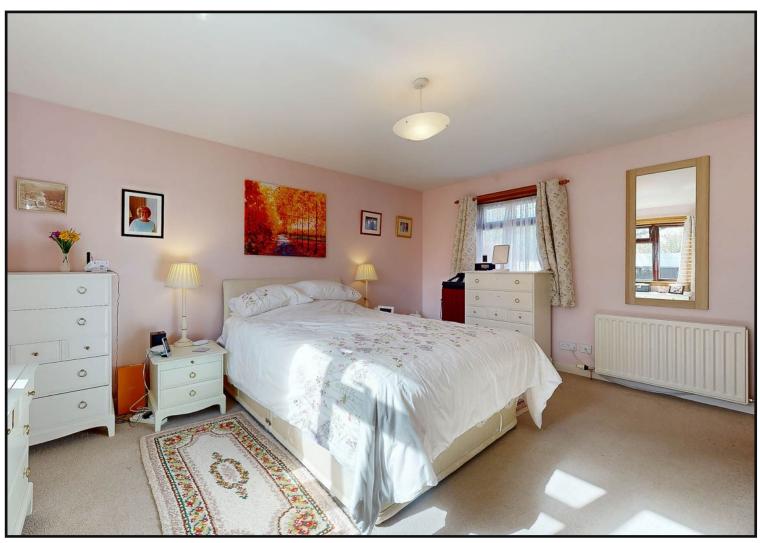

A fifteen pane glazed door leads to the rear hallway and main bedroom area with window to the garden.

Double Bedrooms 1 & 2: Are spacious double bedrooms with windows to the gardens including double fitted wardrobes.