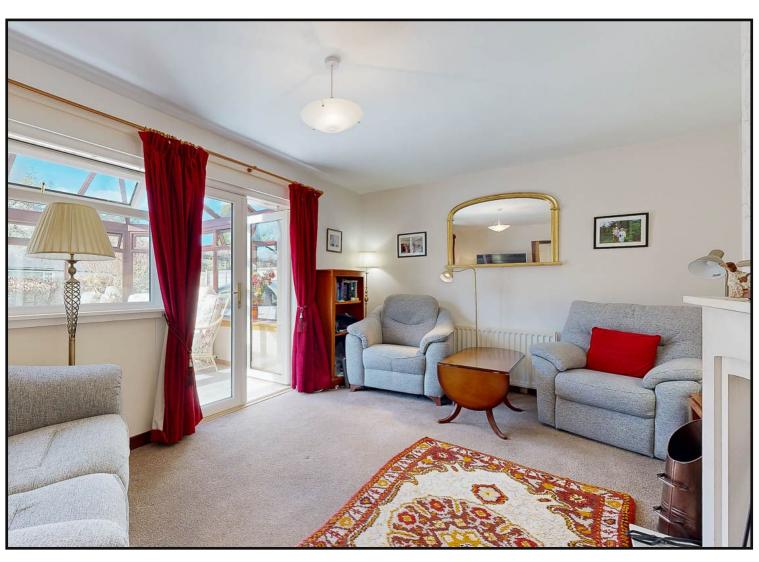

Lounge: With stone fireplace, marble hearth and feature wood burning stove. There are newly fitted double doors that bring you into the attractive sun room, with views to the gardens and with a door to the side.