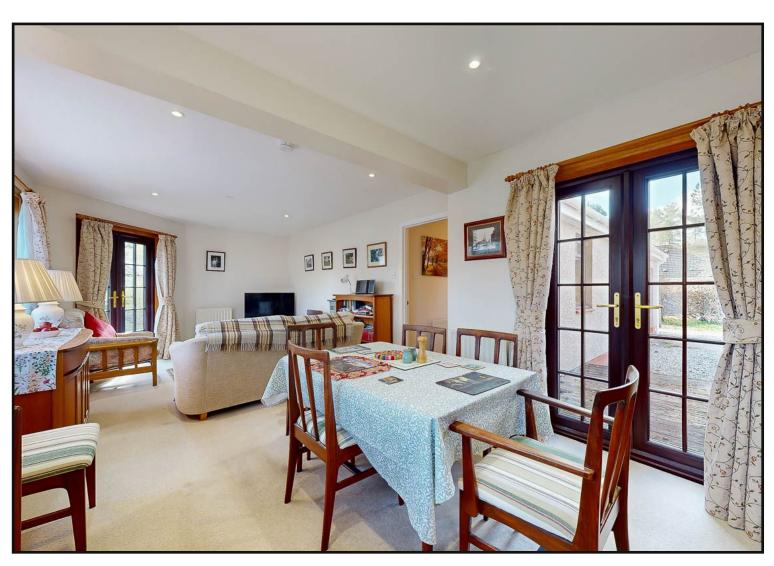

Formal Living and Dining Room: A charming and spacious formal living and dining room situated to the rear of the property with French doors to both the front and side gardens, and a large built in cupboard for additional storage.