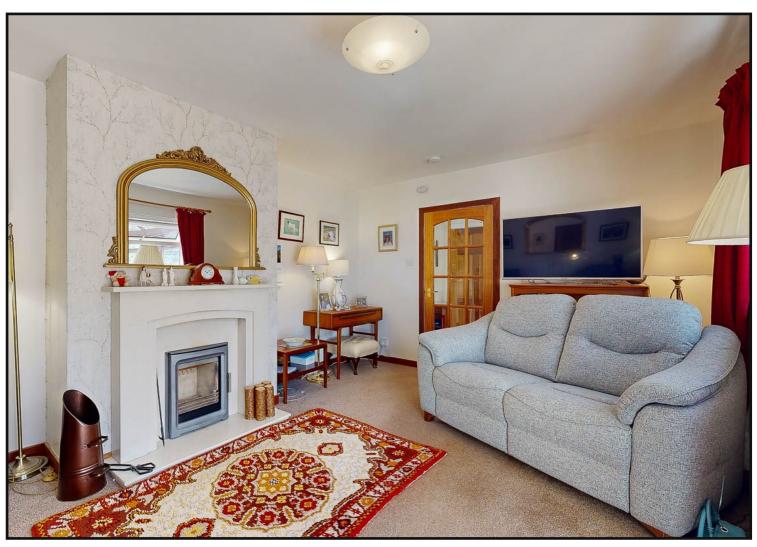

Lounge: With stone fireplace, marble hearth and feature wood burning stove. There are newly fitted double doors that bring you into the attractive sun room, with views to the gardens and with a door to the side.