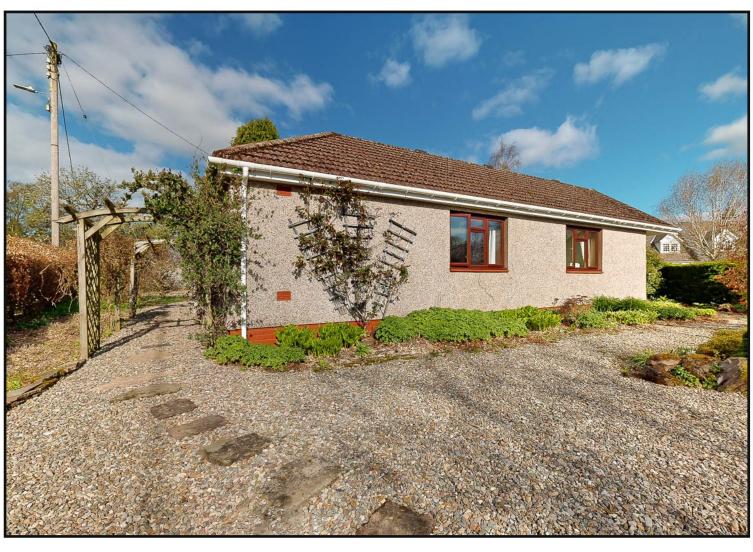

## ACER COTTAGE, GOLF COURSE ROAD, BLAIRGOWRIE, PH10 6LJ

ACER COTTAGE IS A DELIGHTFUL AND SPACIOUS THREE BED DETACHED BUNGALOW, SET IN BEAUTIFULLY LANDSCAPED, MATURE AND EASILY MAINTAINED GARDEN GROUNDS. THIS ADAPTABLE PROPERTY IS IDEALLY LOCATED BEING WITHIN CLOSE PROXIMITY TO THE FAMOUS BLAIRGOWRIE GOLF CLUB AND A SHORT DRIVE FROM THE LOCAL AMENITIES.

This extremely versatile bungalow has been sympathetically extended creating a superb living space, with a high degree of privacy, and is within a few minutes drive to the local amenities.

The property is bounded to the front by beech hedging and is accessed via a driveway which is laid in gravel providing off road parking for a number of vehicles. There is a single garage which could be utilised as a workshop or store.