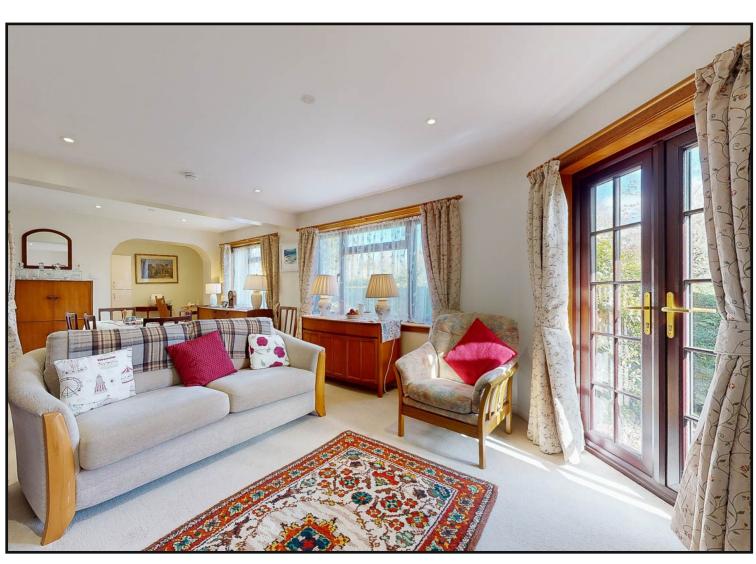

Lounge: With stone fireplace, marble hearth and feature wood burning stove. There are newly fitted double doors that bring you into the attractive sun room, with views to the gardens and with a door to the side.

Formal Living and Dining Room: A charming and spacious formal living and dining room situated to the rear of the property with French doors to both the front and side gardens, and a large built in cupboard for additional storage.