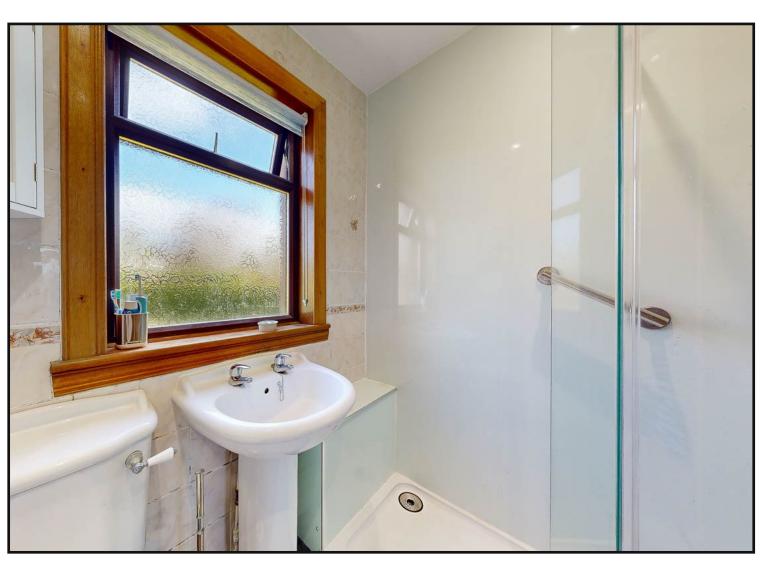

Family Shower Room: A recently upgraded and modern shower room comprising a walk-in shower, wash hand basin and WC, ladder towel rail and spot lights.

WC: Recently added, this convenient room provides flexibility to this delightful home.