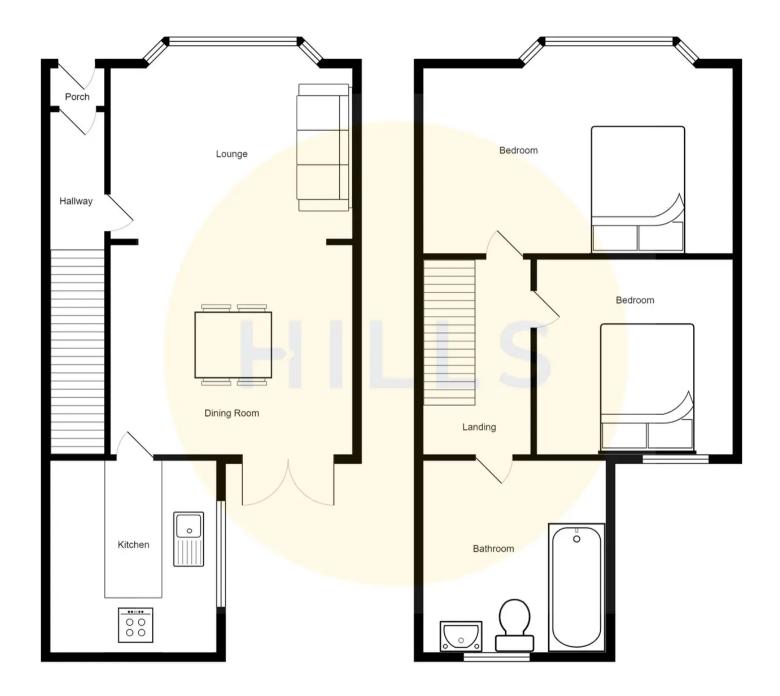

#### **Entrance Hallway**

Complete with a ceiling light point, double glazed window and laminate flooring.

#### Lounge

10' 8" x 10' 8" (3.26m x 3.24m) Complete with a ceiling light point, double glazed bay window and wall mounted radiator. Fitted with laminate flooring.

#### Kitchen

#### 8' 11" x 8' 11" (2.72m x 2.72m)

Featuring modern fitted units with integral hob, oven and fridge freezer. Complete with a ceiling light point, double glazed window and cushioned flooring.

#### **Dining Room**

12' 0" x 11' 3" (3.67m x 3.42m)

Complete with a ceiling light point, double glazed patio doors and wall mounted radiator. Fitted with laminate flooring.

#### Landing

Complete with a ceiling light point and laminate flooring.

#### Bedroom One

#### 14' 2" x 12' 8" (4.31m x 3.87m)

Complete with a ceiling light point, double glazed bay window, double glazed window and wall mounted radiator. Fitted with carpet flooring.

#### Bathroom

#### 8' 11" x 8' 11" (2.72m x 2.72m)

Featuring a contemporary three-piece suite including bath with shower over, hand wash basin and W.C. Complete with a ceiling light point, double glazed window and wall mounted radiator. Fitted with part tiled walls and tiled flooring.