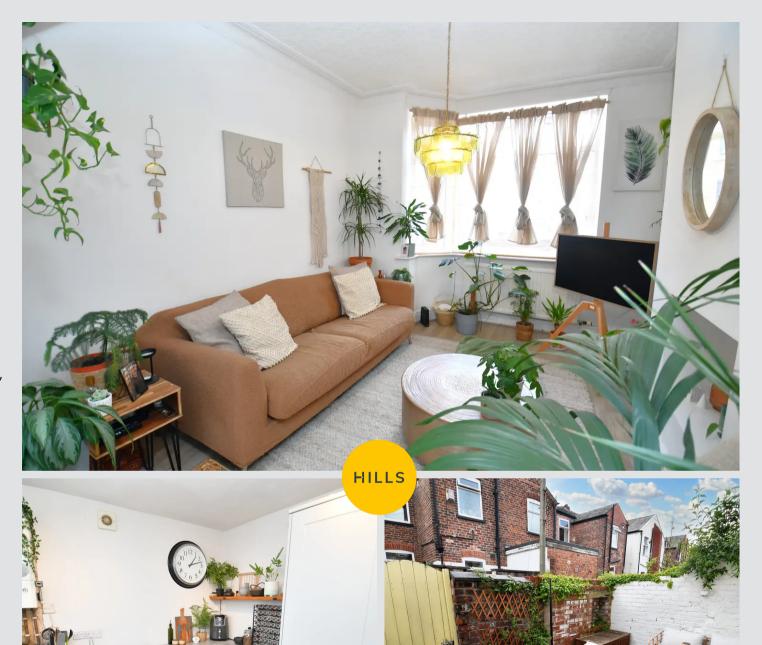

#### Lounge

10' 8" x 10' 8" (3.26m x 3.24m) Complete with a ceiling light point, double glazed bay window and wall mounted radiator. Fitted with laminate flooring.

#### **Dining Room**

12' 0" x 11' 3" (3.67m x 3.42m)

Complete with a ceiling light point, double glazed patio doors and wall mounted radiator. Fitted with laminate flooring.