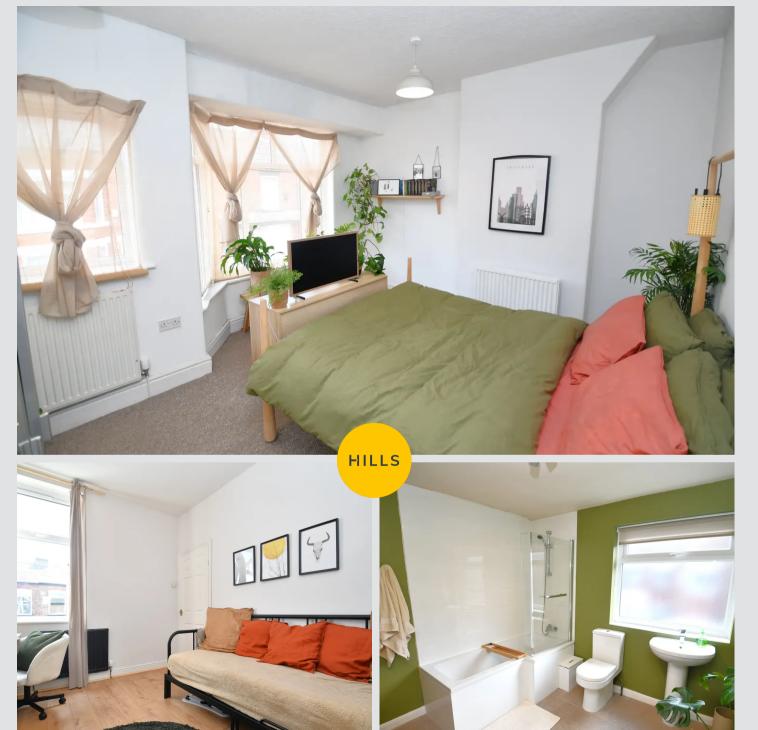

#### Bedroom One

#### 14' 2" x 12' 8" (4.31m x 3.87m)

Complete with a ceiling light point, double glazed bay window, double glazed window and wall mounted radiator. Fitted with carpet flooring.

#### Bathroom

#### 8' 11" x 8' 11" (2.72m x 2.72m)

Featuring a contemporary three-piece suite including bath with shower over, hand wash basin and W.C. Complete with a ceiling light point, double glazed window and wall mounted radiator. Fitted with part tiled walls and tiled flooring.