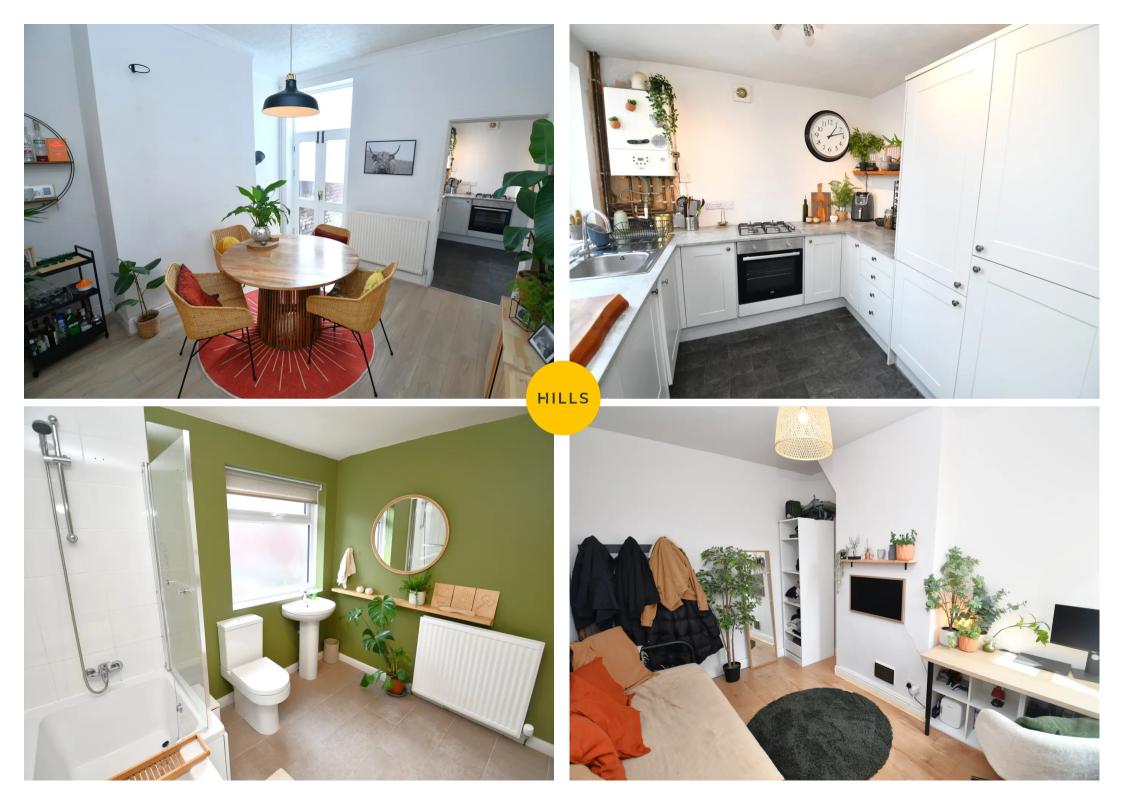

#### Kitchen

#### 8' 11" x 8' 11" (2.72m x 2.72m)

Featuring modern fitted units with integral hob, oven and fridge freezer. Complete with a ceiling light point, double glazed window and cushioned flooring.

#### **Dining Room**

12' 0" x 11' 3" (3.67m x 3.42m)

Complete with a ceiling light point, double glazed patio doors and wall mounted radiator. Fitted with laminate flooring.

#### Bathroom

#### 8' 11" x 8' 11" (2.72m x 2.72m)

Featuring a contemporary three-piece suite including bath with shower over, hand wash basin and W.C. Complete with a ceiling light point, double glazed window and wall mounted radiator. Fitted with part tiled walls and tiled flooring.