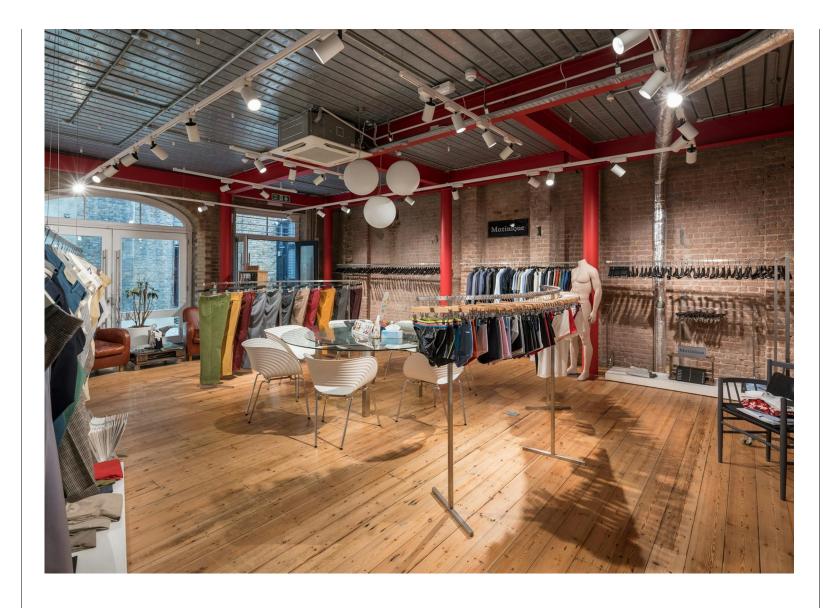

#### **Amenities**

- Self-contained ground & lower ground office/showroom
- Private courtyard access
- Open plan floors
- Air Conditioning
- Exposed Brickwork
- Secure parking
- Self-contained kitchenette and WC facilities
- High quality wood flooring
- Modern lighting

The space is flooded with character and showcases unique architectural features and a contemporary design aesthetic, providing an inspiring backdrop for creative endeavors.

Enjoy the luxury of a private courtyard!