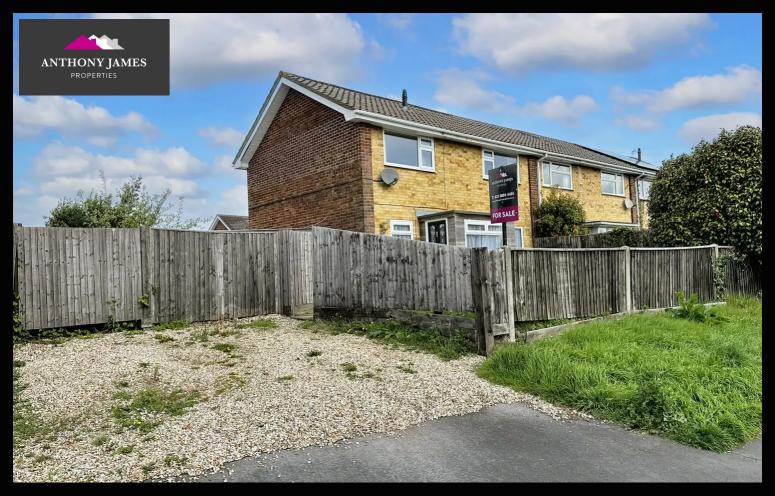

## 30 Butts Ash Lane, Hythe - SO45 3QW

£315,000 Freehold

Situated in the highly sought-after location of Hythe, this well presented 3 bedroom end of terrace property which is presented to the market with no onward chain. The property boasts a corner style plot, offering ample natural light throughout. Featuring a recently refitted kitchen and bathroom, this home is ready to move into. Additionally, the property benefits from the convenience of driveway parking for two cars.

The outside space of this property truly complements the interior, with a spacious lawned garden complete with a patio area and pathway leading to a lockable timber storage shed. The well-maintained garden also features a car port currently used for storage, providing versatility for the new owners. Furthermore, the shingle driveway offers parking for two cars, with the potential to create double gates for easy access to the rear garden, making this property a delightful oasis in a desirable location. An outside tap completes this wonderful outdoor space.