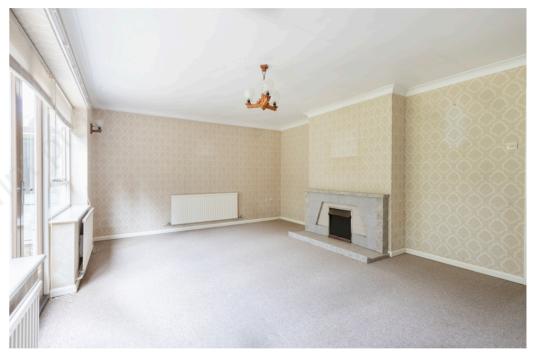

Moving towards the rear of the property where two reception rooms can be found. Both enjoy views over the garden with the larger of the two, the sitting room, having direct access to outside.

The property is set back from the road with a gravel driveway providing ample parking and leading to a detached garage. The bungalow sits well on the plot and the rear garden backs on to woodland giving a wonderful backdrop. The views to the front