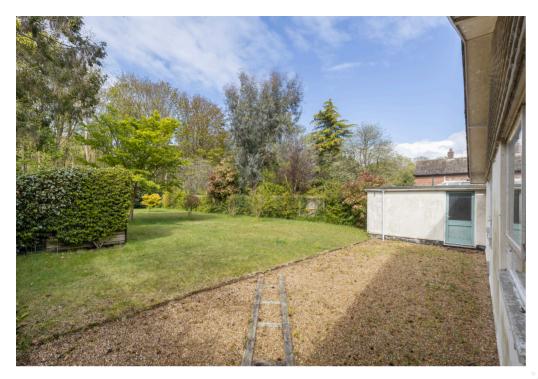

Moving towards the rear of the property where two reception rooms can be found. Both enjoy views over the garden with the larger of the two, the sitting room, having direct access to outside.

The property is set back from the road with a gravel driveway providing ample parking and leading to a detached garage. The bungalow sits well on the plot and the rear garden backs on to woodland giving a wonderful backdrop. The views to the front