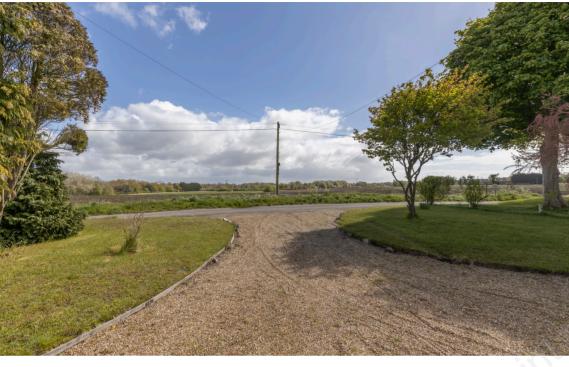

Moving towards the rear of the property where two reception rooms can be found. Both enjoy views over the garden with the larger of the two, the sitting room, having direct access to outside.

The property is set back from the road with a gravel driveway providing ample parking and leading to a detached garage. The bungalow sits well on the plot and the rear garden backs on to woodland giving a wonderful backdrop. The views to the front

# are equally lovely, looking East over open fields.