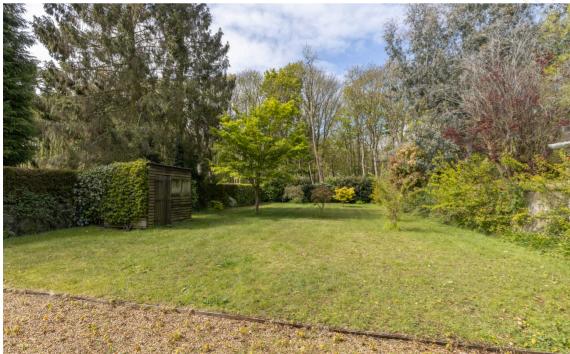

Moving towards the rear of the property where two reception rooms can be found. Both enjoy views over the garden with the larger of the two, the sitting room, having direct access to outside.

The property is set back from the road with a gravel driveway providing ample parking and leading to a detached garage. The bungalow sits well on the plot and the rear garden backs on to woodland giving a wonderful backdrop. The views to the front