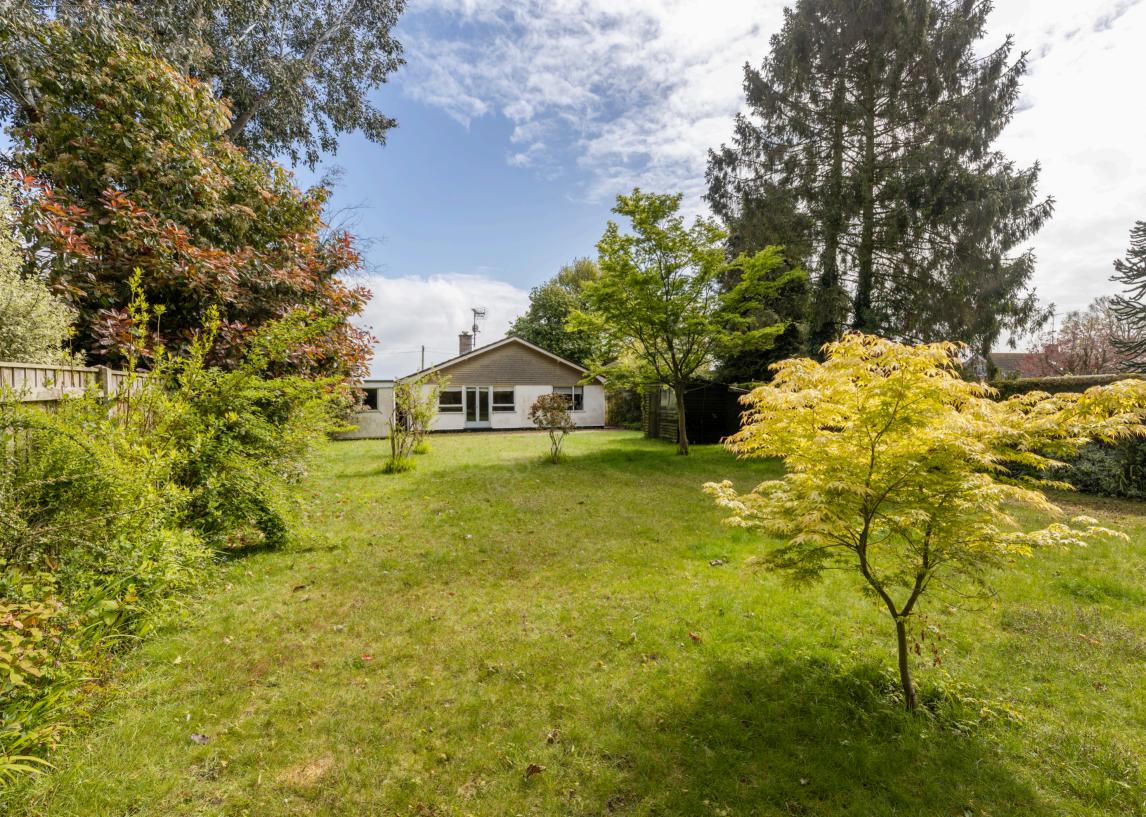

# MARSH LANE

WORLINGHAM

Spacious detached bungalow sitting in an enviable position with countryside views, close to the popular market town of Beccles.

Entering from the side to a hallway with plentiful storage and leading to all principal rooms. There is a wonderful feeling of light and space in this property with large picture windows to many rooms. The property has a sensible layout with two double bedrooms overlooking the front aspect and a smaller study/fourth bedroom in between. A further double bedroom overlooks the side aspect and has the same excellent proportions. The family bathroom is well positioned and sits adjacent to the Kitchen which has a range of fitted units and a door leading to outside.

Moving towards the rear of the property where two reception rooms can be found. Both enjoy views over the garden with the larger of the two, the sitting room, having direct access to outside.

The property is set back from the road with a gravel driveway providing ample parking and leading to a detached garage. The bungalow sits well on the plot and the rear garden backs on to woodland giving a wonderful backdrop. The views to the front

# are equally lovely, looking East over open fields.