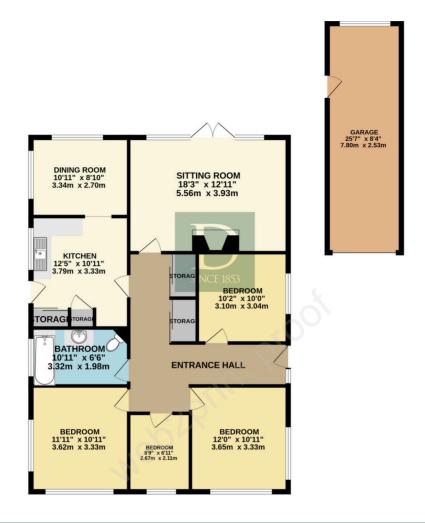

eception rooms can be found. Both enjoy views over the garden with the larger of the two, the sitting room, having direct access to outside.

The property is set back from the road with a gravel driveway providing ample parking and leading to a detached garage. The bungalow sits well on the plot and the rear garden backs on to woodland giving a wonderful backdrop. The views to the front

# are equally lovely, looking East over open fields.

### SERVICES

Mains electric, water and sewerage are connected. (Durrants has not tested any apparatus, equipment, fittings or services and so cannot verify they are in working order.)

## VIEWING

Strictly by appointment with the agent's Beccles Office.

# LOCAL AUTHORITY

East Suffolk Council.













# NON ESTATE LOCATION











FLOOR PLAN



# Residential Agricultural Commercial On Site Auctions Property Management Building Consultancy Auction Rooms Holiday Cottages

# IMPORTANT NOTICE

#### Durrants and their clients give notice that:

1. They are not authorised to make or give any representations or warranties in relation to the property either here or elsewhere, either on their own behalf or on behalf of their client or otherwise. They assume no responsibility for any statement that may be made in these particulars. These particulars do not form part of any offer or contract and must not be relied upon as statements or representations of fact.

2. Any areas, measurements or distances are approximate. The text, photographs and plans are for guidance only and are not necessarily comprehensive. It should not be assumed that