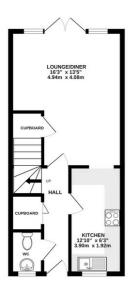

GROUND FLOOR 389 sq.ft. (36.1 sq.m.) approx.

1ST FLOOR 389 sq.ft. (36.1 sq.m.) approx.

2ND FLOOR 382 sq.ft. (35.4 sq.m.) approx.

TOTAL FLOOR AREA: 1159 sq.ft. (107.7 sq.m.) approx.

**EPC** 

Agents Note: Whilst every care has been taken to prepare these sales particulars, they are for guidance purposes only. All measurements are approximate and are for general guidance purposes only and whilst every care has been taken to ensure their accuracy, they should not be relied upon and potential buyers are advised to recheck the measurements. West of Exe is a trading name for East of Exe Ltd. Reg. no. 07121967