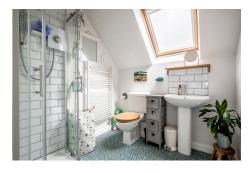

# **ENSUITE**

Located up on the second floor is the master en-suite. The en-suite bathroom has been stylishly fitted out with a corner shower cubicle with matching white W.C and hand basin and finished with white metro wall tiles.