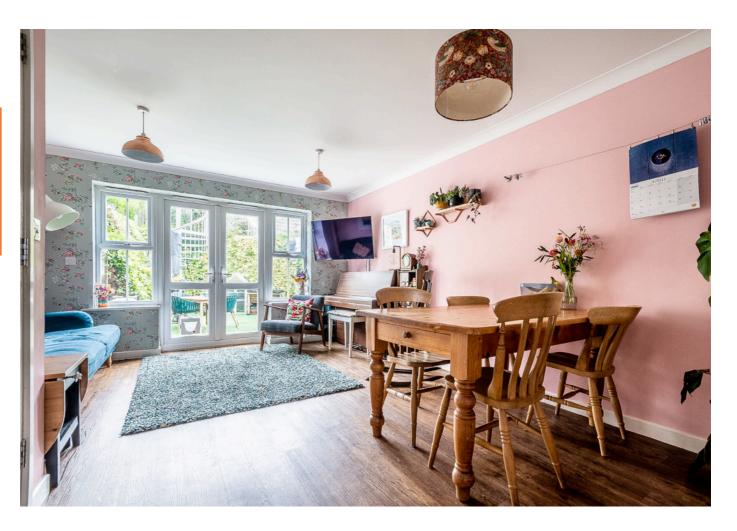

## LOUNGE/DINER

To the rear the spacious lounge diner opens into the kitchen with an open serving hatch and a set of French doors opens out on to the rear garden beyond. Located below the stairs is a sizable storage cupboard.