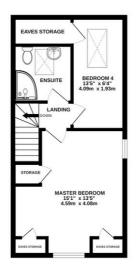

# **ENSUITE**

Located up on the second floor is the master en-suite. The en-suite bathroom has been stylishly fitted out with a corner shower cubicle with matching white W.C and hand basin and finished with white metro wall tiles.

### **BEDROOM FOUR/STUDY**

Another lovely room with window to the rear of the property enjoying the morning sunshine

#### **MASTER BEDROOM**

The master bedroom is a lovely spacious room with wardrobe and eaves storage and commands spectacular views out over the village and to the estuary beyond.