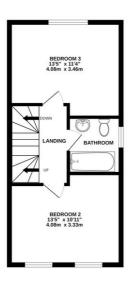

## **BEDROOM THREE**

First off the landing is bedroom three, and like all the bedrooms this is a spacious double room and one that has views out over the rear garden.

# **FAMILY BATHROOM**

The family bathroom has been fitted with a white W.C and hand basin, along with a bath with mixer shower over, and the room has been finished with range white wall tiles with decorative mosaic borders.

# **BEDROOM TWO**

Bedroom two is another spacious double room that overlooks the front of the property.