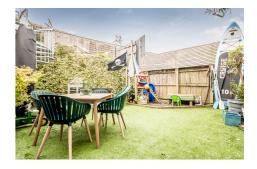

# **GARDEN**

The secluded rear garden has central lawn laid with treated, practical artificial grass with the surrounding banks filled with flowering plants. A clever spiral staircase leads up to a second tiered garden which has been beautifully planted and offers a magnificent elevated platform.