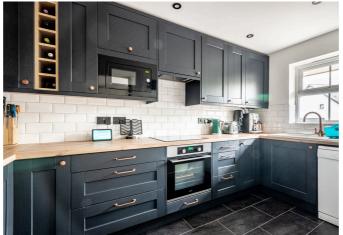

### **KITCHEN**

The beautiful kitchen has recently been fitted from 'System 6' kitchens. Dark blue 'Shaker' style wall and base units have been topped with a light wood effect worktop with inset white ceramic kitchen sink and ceramic hob, and the room has been finished with a range of white metro wall tiles.