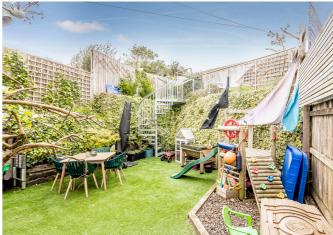

# **GARDEN**

The secluded rear garden has central lawn laid with treated, practical artificial grass with the surrounding banks filled with flowering plants. A clever spiral staircase leads up to a second tiered garden which has been beautifully planted and offers a magnificent elevated platform.