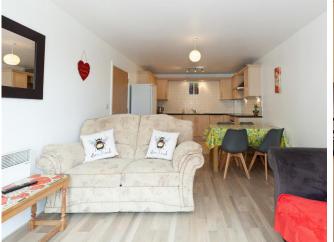

The apartment comprises of Two Bedrooms, Two Bathrooms (one of which is the En-Suite) and Open Plan Living Space. In addition, there are also storage cupboards in the hallway and the apartment also benefits from having an Allocated Parking Space within the development. Sold with No Onward Chain.