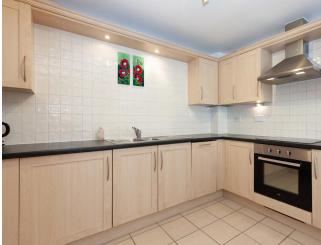

The apartment comprises of Two Bedrooms, Two Bathrooms (one of which is the En-Suite) and Open Plan Living Space. In addition, there are also storage cupboards in the hallway and the apartment also benefits from having an Allocated Parking Space within the development. Sold with No Onward Chain.