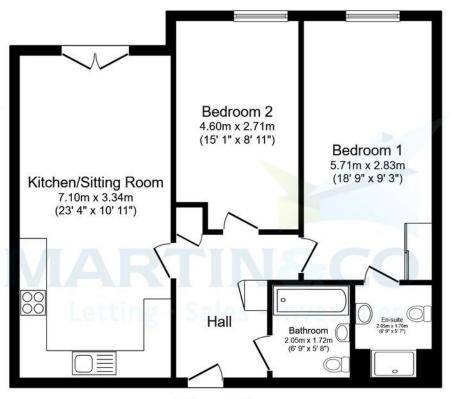

Floor Plan

Floor area 68.7 sq.m. (740 sq.ft.)

TOTAL: 68.7 sq.m. (740 sq.ft.)

This floor plan is for illustrative purposes only. It is not drawn to scale. Any measurements, floor areas (including any total floor area), openings and orientations are approximate. No details are guaranteed, they cannot be relied upon for any purpose and do not form any part of any agreement. No liability is taken for any error, omission or misstatement. A party must rely upon its own inspection(s). Powered by www.Propertybox.lo