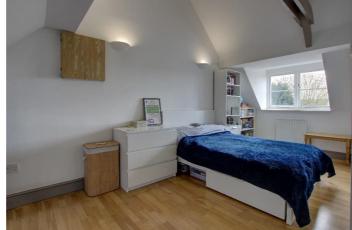

The smart and stylish look continues inside with elegant décor and modern convenience blending to create a restful, serene and versatile family home flooded with light. The front door leads into a welcoming vestibule, a glazed door into an open plan lounge/dining room with an inglenook fireplace housing a multi fuel burning stove. One particular lovely feature is the original parquet flooring, there are two external doors leading to an entertaining porch and garden beyond, staircase leading to first floor, inner Hall with excellent storage cupboards leading to two double bedrooms and a shower room. The kitchen is fitted with an excellent range of floor and wall cabinets having wood work surface, double stainless steel sink unit with mixer tap and space for a range style cooker. There is a wall mounted gas central heating boiler, utility room with wall and base cabinets, stainless steel sink unit and plumbing for a washing machine. To the first floor there is a spacious landing area, an ideal home office/reading area. The master bedroom has an en suite, a further two double bedrooms and family bathroom.