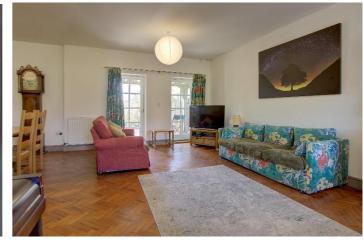

The smart and stylish look continues inside with elegant décor and modern convenience blending to create a restful, serene and versatile family home flooded with light. The front door leads into a welcoming vestibule, a glazed door into an open plan lounge/dining room with an inglenook fireplace housing a multi fuel burning stove. One particular lovely feature is the original parquet flooring, there are two external doors leading to an entertaining porch and garden beyond, staircase leading to first floor, inner Hall with excellent storage cupboards leading to two double bedrooms and a shower room. The kitchen is fitted with an excellent range of floor and wall cabinets having wood work surface, double stainless steel sink unit with mixer tap and space for a range style cooker. There is a wall mounted gas central heating boiler, utility room with wall and base cabinets, stainless steel sink unit and plumbing for a washing machine. To the first floor there is a spacious landing area, an ideal home office/reading area. The master bedroom has an en suite, a further two double bedrooms and family bathroom.