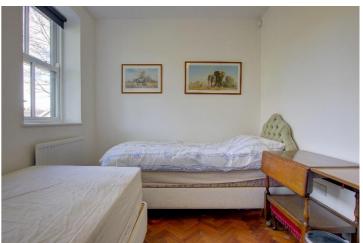

The smart and stylish look continues inside with elegant décor and modern convenience blending to create a restful, serene and versatile family home flooded with light. The front door leads into a welcoming vestibule, a glazed door into an open plan lounge/dining room with an inglenook fireplace housing a multi fuel burning stove. One particular lovely feature is the original parquet flooring, there are two external doors leading to an entertaining porch and garden beyond, staircase leading to first floor, inner Hall with excellent storage cupboards leading to two double bedrooms and a shower room. The kitchen is fitted with an excellent range of floor and wall cabinets having wood work surface, double stainless steel sink unit with mixer tap and space for a range style cooker. There is a wall mounted gas central heating boiler, utility room with wall and base cabinets, stainless steel sink unit and plumbing for a washing machine. To the first floor there is a spacious landing area, an ideal home office/reading area. The master bedroom has an en suite, a further two double bedrooms and family bathroom.