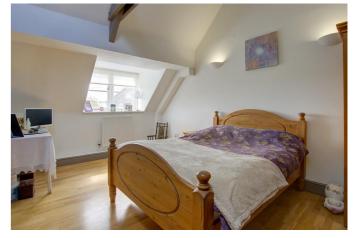

The smart and stylish look continues inside with elegant décor and modern convenience blending to create a restful, serene and versatile family home flooded with light. The front door leads into a welcoming vestibule, a glazed door into an open plan lounge/dining room with an inglenook fireplace housing a multi fuel burning stove. One particular lovely feature is the original parquet flooring, there are two external doors leading to an entertaining porch and garden beyond, staircase leading to first floor, inner Hall with excellent storage cupboards leading to two double bedrooms and a shower room. The kitchen is fitted with an excellent range of floor and wall cabinets having wood work surface, double stainless steel sink unit with mixer tap and space for a range style cooker. There is a wall mounted gas central heating boiler, utility room with wall and base cabinets, stainless steel sink unit and plumbing for a washing machine. To the first floor there is a spacious landing area, an ideal home office/reading area. The master bedroom has an en suite, a further two double bedrooms and family bathroom.