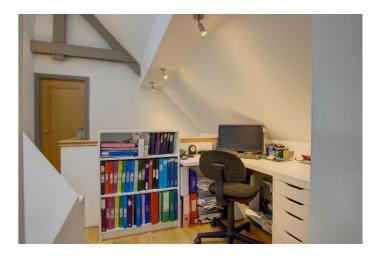

The smart and stylish look continues inside with elegant décor and modern convenience blending to create a restful, serene and versatile family home flooded with light. The front door leads into a welcoming vestibule, a glazed door into an open plan lounge/dining room with an inglenook fireplace housing a multi fuel burning stove. One particular lovely feature is the original parquet flooring, there are two external doors leading to an entertaining porch and garden beyond, staircase leading to first floor, inner Hall with excellent storage cupboards leading to two double bedrooms and a shower room. The kitchen is fitted with an excellent range of floor and wall cabinets having wood work surface, double stainless steel sink unit with mixer tap and space for a range style cooker. There is a wall mounted gas central heating boiler, utility room with wall and base cabinets, stainless steel sink unit and plumbing for a washing machine. To the first floor there is a spacious landing area, an ideal home office/reading area. The master bedroom has an en suite, a further two double bedrooms and family bathroom.