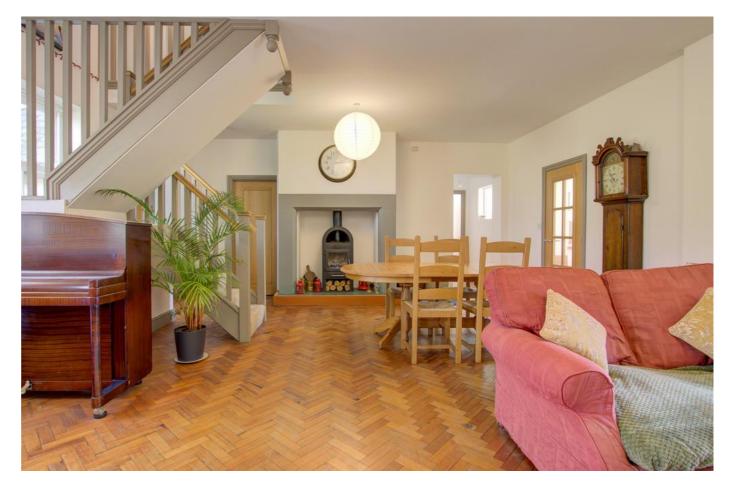

The smart and stylish look continues inside with elegant décor and modern convenience blending to create a restful, serene and versatile family home flooded with light. The front door leads into a welcoming vestibule, a glazed door into an open plan lounge/dining room with an inglenook fireplace housing a multi fuel burning stove. One particular lovely feature is the original parquet flooring, there are two external doors leading to an entertaining porch and garden beyond, staircase leading to first floor, inner Hall with excellent storage cupboards leading to two double bedrooms and a shower room. The kitchen is fitted with an excellent range of floor and wall cabinets having wood work surface, double stainless steel sink unit with mixer tap and space for a range style cooker. There is a wall mounted gas central heating boiler, utility room with wall and base cabinets, stainless steel sink unit and plumbing for a washing machine. To the first floor there is a spacious landing area, an ideal home office/reading area. The master bedroom has an en suite, a further two double bedrooms and family bathroom.