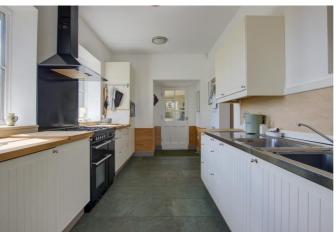

The smart and stylish look continues inside with elegant décor and modern convenience blending to create a restful, serene and versatile family home flooded with light. The front door leads into a welcoming vestibule, a glazed door into an open plan lounge/dining room with an inglenook fireplace housing a multi fuel burning stove. One particular lovely feature is the original parquet flooring, there are two external doors leading to an entertaining porch and garden beyond, staircase leading to first floor, inner Hall with excellent storage cupboards leading to two double bedrooms and a shower room. The kitchen is fitted with an excellent range of floor and wall cabinets having wood work surface, double stainless steel sink unit with mixer tap and space for a range style cooker. There is a wall mounted gas central heating boiler, utility room with wall and base cabinets, stainless steel sink unit and plumbing for a washing machine. To the first floor there is a spacious landing area, an ideal home office/reading area. The master bedroom has an en suite, a further two double bedrooms and family bathroom.