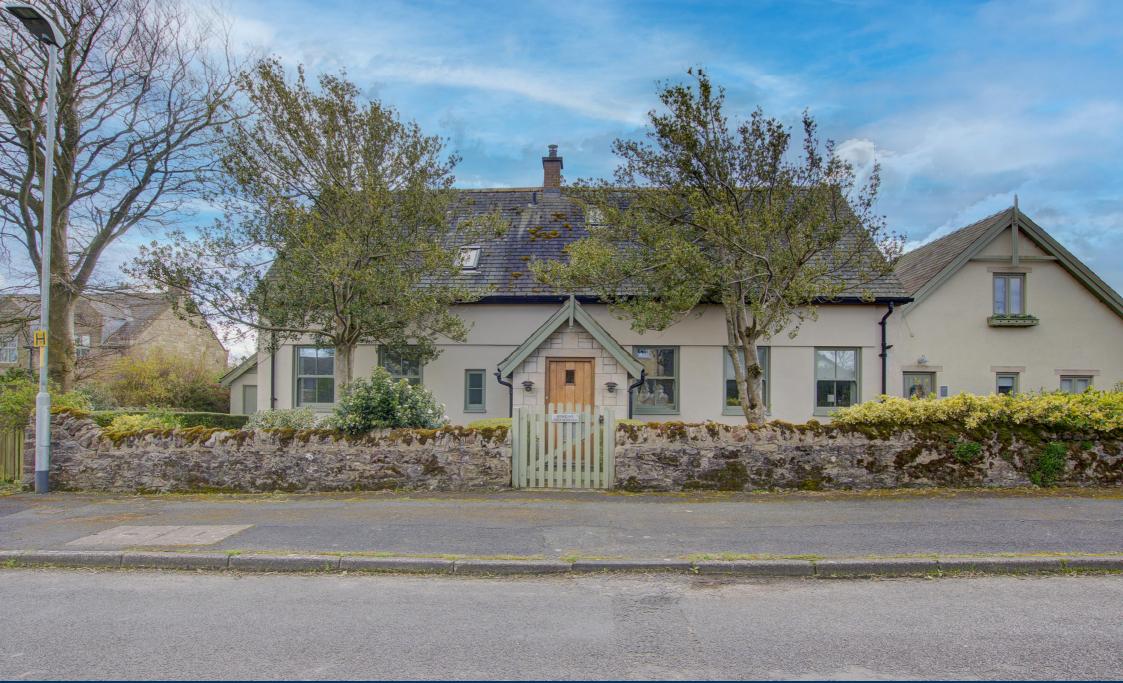

# Lowgate Old School Lowgate Hexham NE46 2NN

Lowgate old school is a stunning four bedroom family home, formally the village school.

- Detached Property
- 4 Bedrooms
- Detached double garage
- Village Location
- Feature fireplace
- Driveway Parking
- Beautifully presented throughout
- Energy efficiency rating D

#### DESCRIPTION

The property blends into the surroundings yet is finished with a sleek, modern design offering spacious versatile accommodation enjoying superb views. There is gardens to the front and rear, detached double garage and driveway parking for several cars.

To the front there is driveway parking leading to a double garage, the front garden has a stone boundary wall and mature planting. To the rear the garden has a pleasant raised decked porch great for entertaining, gravel pathways with an array of planted borders, shrubs and fruit trees, raised pond and decked patio area. There is a detached Double garage with two up and over doors as well as driveway parking for several cars.