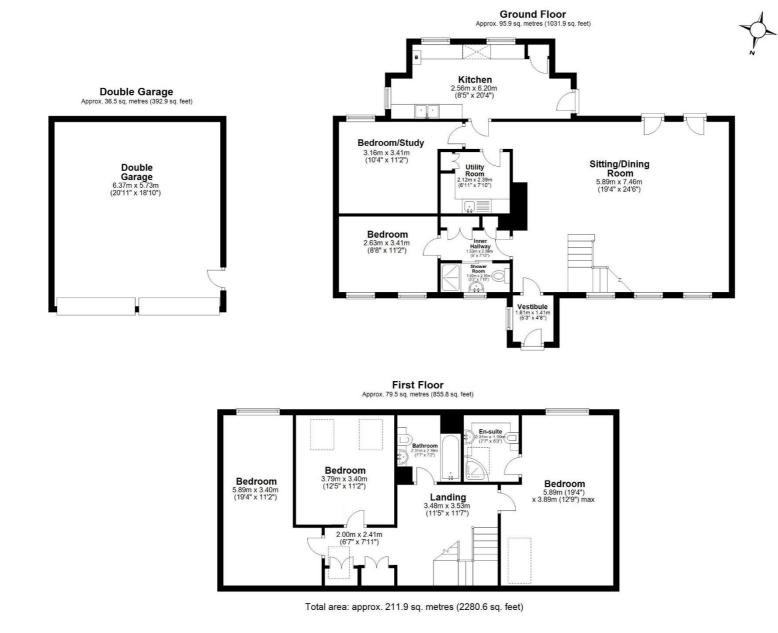

The smart and stylish look continues inside with elegant décor and modern convenience blending to create a restful, serene and versatile family home flooded with light. The front door leads into a welcoming vestibule, a glazed door into an open plan lounge/dining room with an inglenook fireplace housing a multi fuel burning stove. One particular lovely feature is the original parquet flooring, there are two external doors leading to an entertaining porch and garden beyond, staircase leading to first floor, inner Hall with excellent storage cupboards leading to two double bedrooms and a shower room. The kitchen is fitted with an excellent range of floor and wall cabinets having wood work surface, double stainless steel sink unit with mixer tap and space for a range style cooker. There is a wall mounted gas central heating boiler, utility room with wall and base cabinets, stainless steel sink unit and plumbing for a washing machine. To the first floor there is a spacious landing area, an ideal home office/reading area. The master bedroom has an en suite, a further two double bedrooms and family bathroom.

#### Plan produced using PlanUp.