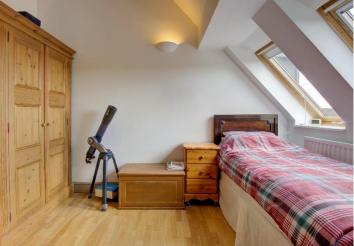

The smart and stylish look continues inside with elegant décor and modern convenience blending to create a restful, serene and versatile family home flooded with light. The front door leads into a welcoming vestibule, a glazed door into an open plan lounge/dining room with an inglenook fireplace housing a multi fuel burning stove. One particular lovely feature is the original parquet flooring, there are two external doors leading to an entertaining porch and garden beyond, staircase leading to first floor, inner Hall with excellent storage cupboards leading to two double bedrooms and a shower room. The kitchen is fitted with an excellent range of floor and wall cabinets having wood work surface, double stainless steel sink unit with mixer tap and space for a range style cooker. There is a wall mounted gas central heating boiler, utility room with wall and base cabinets, stainless steel sink unit and plumbing for a washing machine. To the first floor there is a spacious landing area, an ideal home office/reading area. The master bedroom has an en suite, a further two double bedrooms and family bathroom.