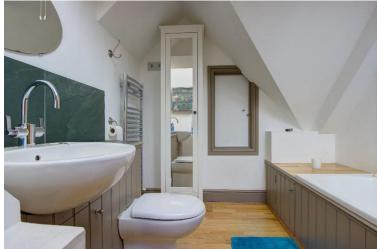

The smart and stylish look continues inside with elegant décor and modern convenience blending to create a restful, serene and versatile family home flooded with light. The front door leads into a welcoming vestibule, a glazed door into an open plan lounge/dining room with an inglenook fireplace housing a multi fuel burning stove. One particular lovely feature is the original parquet flooring, there are two external doors leading to an entertaining porch and garden beyond, staircase leading to first floor, inner Hall with excellent storage cupboards leading to two double bedrooms and a shower room. The kitchen is fitted with an excellent range of floor and wall cabinets having wood work surface, double stainless steel sink unit with mixer tap and space for a range style cooker. There is a wall mounted gas central heating boiler, utility room with wall and base cabinets, stainless steel sink unit and plumbing for a washing machine. To the first floor there is a spacious landing area, an ideal home office/reading area. The master bedroom has an en suite, a further two double bedrooms and family bathroom.