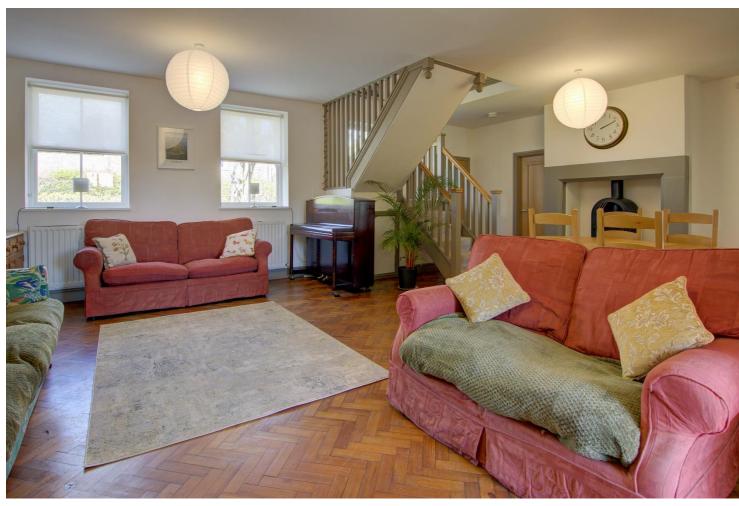

#### DESCRIPTION

The property blends into the surroundings yet is finished with a sleek, modern design offering spacious versatile accommodation enjoying superb views. There is gardens to the front and rear, detached double garage and driveway parking for several cars.

The smart and stylish look continues inside with elegant décor and modern convenience blending to create a restful, serene and versatile family home flooded with light. The front door leads into a welcoming vestibule, a glazed door into an open plan lounge/dining room with an inglenook fireplace housing a multi fuel burning stove. One particular lovely feature is the original parquet flooring, there are two external doors leading to an entertaining porch and garden beyond, staircase leading to first floor, inner Hall with excellent storage cupboards leading to two double bedrooms and a shower room. The kitchen is fitted with an excellent range of floor and wall cabinets having wood work surface, double stainless steel sink unit with mixer tap and space for a range style cooker. There is a wall mounted gas central heating boiler, utility room with wall and base cabinets, stainless steel sink unit and plumbing for a washing machine. To the first floor there is a spacious landing area, an ideal home office/reading area. The master bedroom has an en suite, a further two double bedrooms and family bathroom.