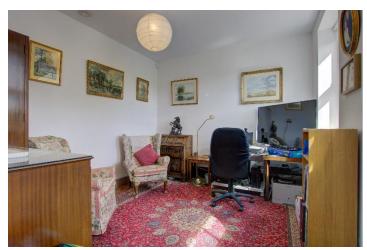

The smart and stylish look continues inside with elegant décor and modern convenience blending to create a restful, serene and versatile family home flooded with light. The front door leads into a welcoming vestibule, a glazed door into an open plan lounge/dining room with an inglenook fireplace housing a multi fuel burning stove. One particular lovely feature is the original parquet flooring, there are two external doors leading to an entertaining porch and garden beyond, staircase leading to first floor, inner Hall with excellent storage cupboards leading to two double bedrooms and a shower room. The kitchen is fitted with an excellent range of floor and wall cabinets having wood work surface, double stainless steel sink unit with mixer tap and space for a range style cooker. There is a wall mounted gas central heating boiler, utility room with wall and base cabinets, stainless steel sink unit and plumbing for a washing machine. To the first floor there is a spacious landing area, an ideal home office/reading area. The master bedroom has an en suite, a further two double bedrooms and family bathroom.