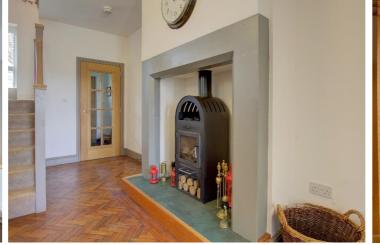

The smart and stylish look continues inside with elegant décor and modern convenience blending to create a restful, serene and versatile family home flooded with light. The front door leads into a welcoming vestibule, a glazed door into an open plan lounge/dining room with an inglenook fireplace housing a multi fuel burning stove. One particular lovely feature is the original parquet flooring, there are two external doors leading to an entertaining porch and garden beyond, staircase leading to first floor, inner Hall with excellent storage cupboards leading to two double bedrooms and a shower room. The kitchen is fitted with an excellent range of floor and wall cabinets having wood work surface, double stainless steel sink unit with mixer tap and space for a range style cooker. There is a wall mounted gas central heating boiler, utility room with wall and base cabinets, stainless steel sink unit and plumbing for a washing machine. To the first floor there is a spacious landing area, an ideal home office/reading area. The master bedroom has an en suite, a further two double bedrooms and family bathroom.