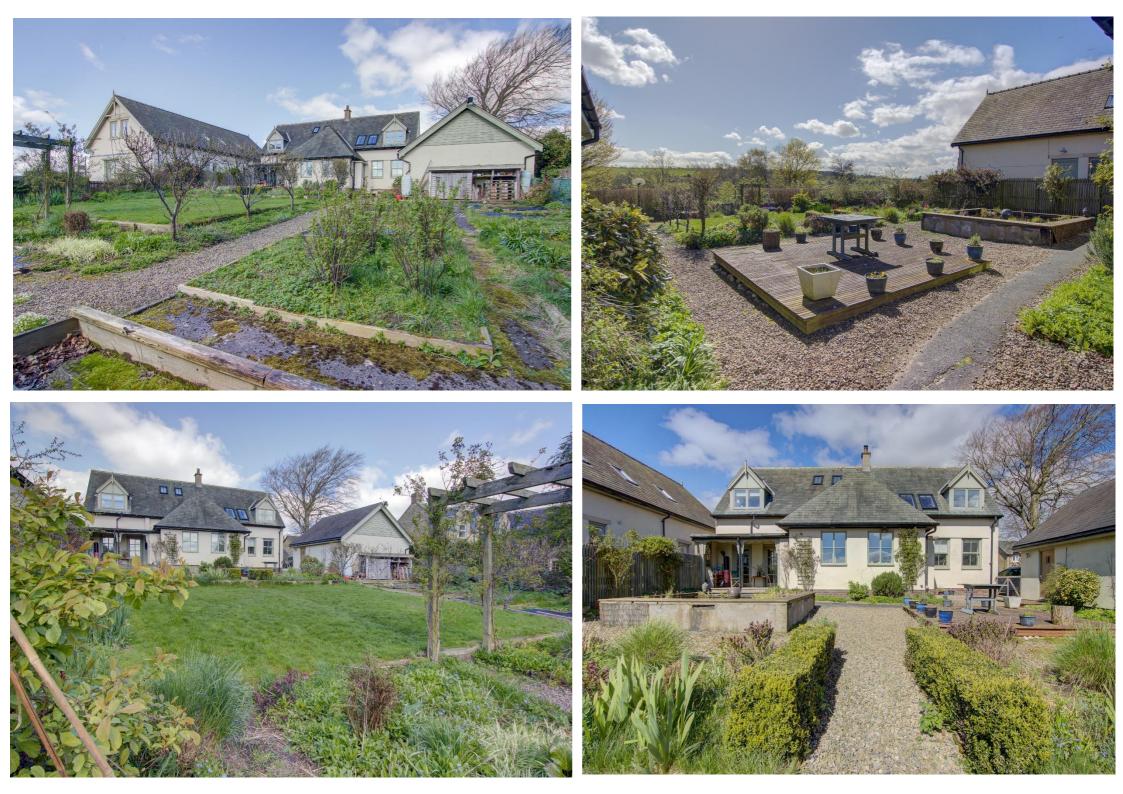

To the front there is driveway parking leading to a double garage, the front garden has a stone boundary wall and mature planting. To the rear the garden has a pleasant raised decked porch great for entertaining, gravel pathways with an array of planted borders, shrubs and fruit trees, raised pond and decked patio area. There is a detached Double garage with two up and over doors as well as driveway parking for several cars.