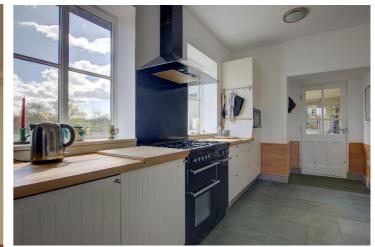

The smart and stylish look continues inside with elegant décor and modern convenience blending to create a restful, serene and versatile family home flooded with light. The front door leads into a welcoming vestibule, a glazed door into an open plan lounge/dining room with an inglenook fireplace housing a multi fuel burning stove. One particular lovely feature is the original parquet flooring, there are two external doors leading to an entertaining porch and garden beyond, staircase leading to first floor, inner Hall with excellent storage cupboards leading to two double bedrooms and a shower room. The kitchen is fitted with an excellent range of floor and wall cabinets having wood work surface, double stainless steel sink unit with mixer tap and space for a range style cooker. There is a wall mounted gas central heating boiler, utility room with wall and base cabinets, stainless steel sink unit and plumbing for a washing machine. To the first floor there is a spacious landing area, an ideal home office/reading area. The master bedroom has an en suite, a further two double bedrooms and family bathroom.