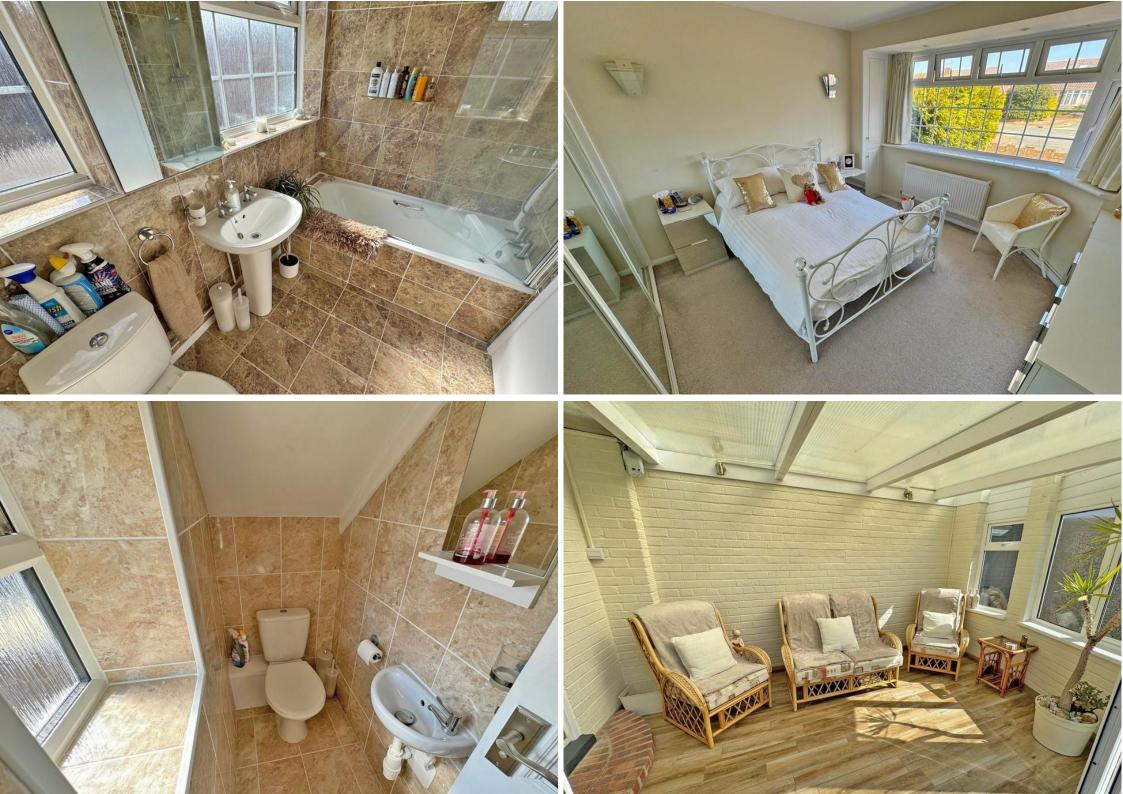

On the ground floor the property benefits from a bright and airy entrance hall, an extended lounge dining room, extended kitchen breakfast room leading into the conservatory, double bedroom and bathroom.

The first floor comprises of two bedrooms and cloakroom.

There is a stunning and large rear garden being mainly laid to lawn whilst also having a decking seating area and a private drive to garage.

Located in Shoreham Academy catchment area and near Holmbush centre.

- Ground floor bathroom
  - Conservatory
- Beautiful south facing rear garden
  - Private drive to garage.