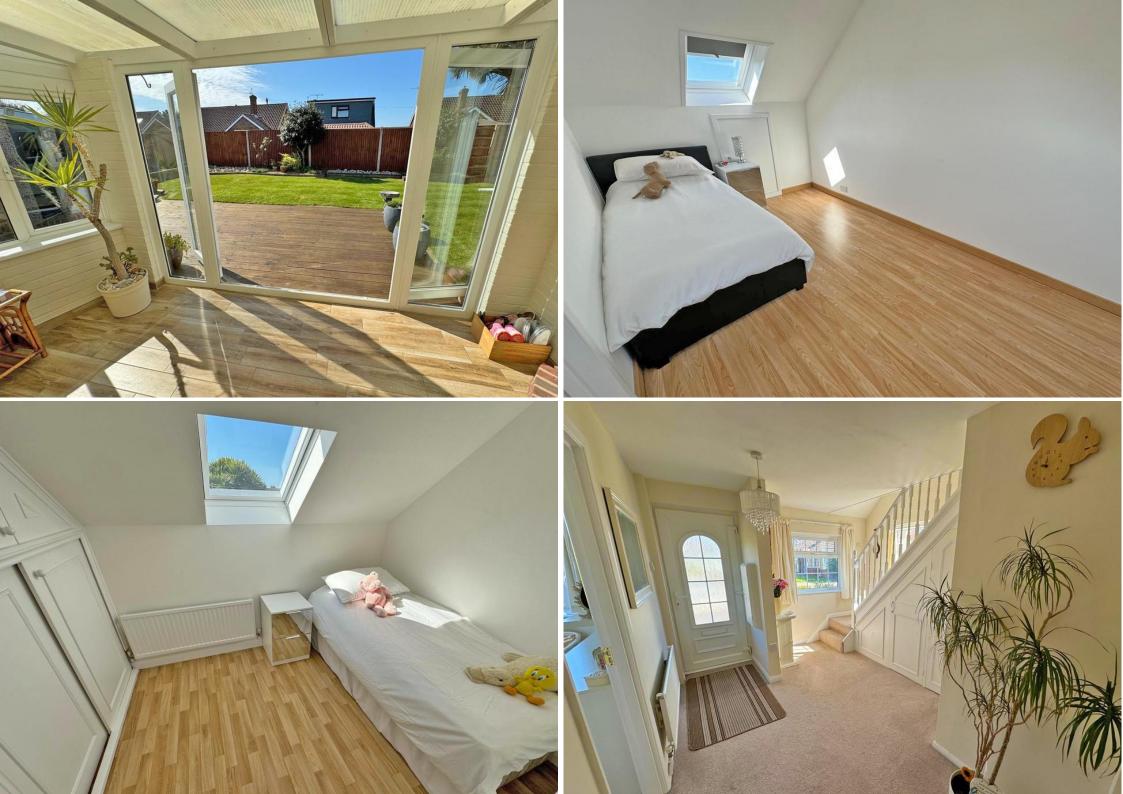

On the ground floor the property benefits from a bright and airy entrance hall, an extended lounge dining room, extended kitchen breakfast room leading into the conservatory, double bedroom and bathroom.

The first floor comprises of two bedrooms and cloakroom.

There is a stunning and large rear garden being mainly laid to lawn whilst also having a decking seating area and a private drive to garage.

Located in Shoreham Academy catchment area and near Holmbush centre.

- Ground floor bathroom
  - Conservatory
- Beautiful south facing rear garden
  - Private drive to garage.