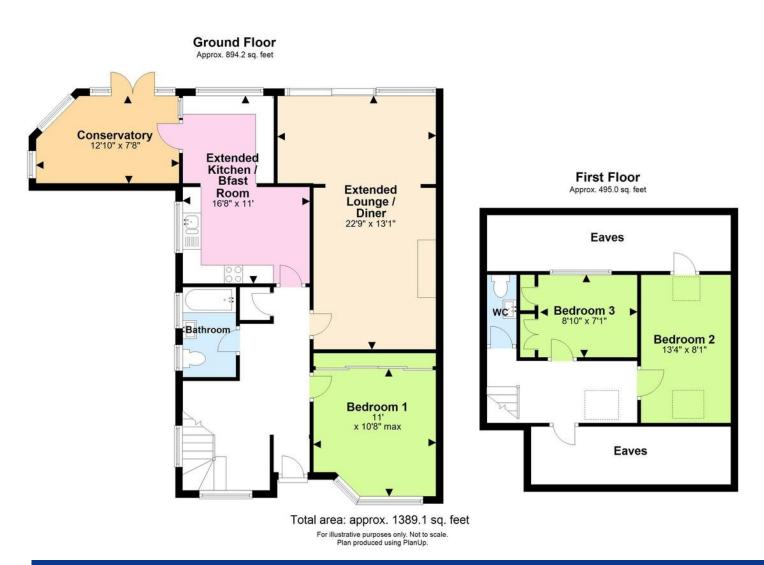

On the ground floor the property benefits from a bright and airy entrance hall, an extended lounge dining room, extended kitchen breakfast room leading into the conservatory, double bedroom and bathroom.

The first floor comprises of two bedrooms and cloakroom.

There is a stunning and large rear garden being mainly laid to lawn whilst also having a decking seating area and a private drive to garage.

Located in Shoreham Academy catchment area and near Holmbush centre.