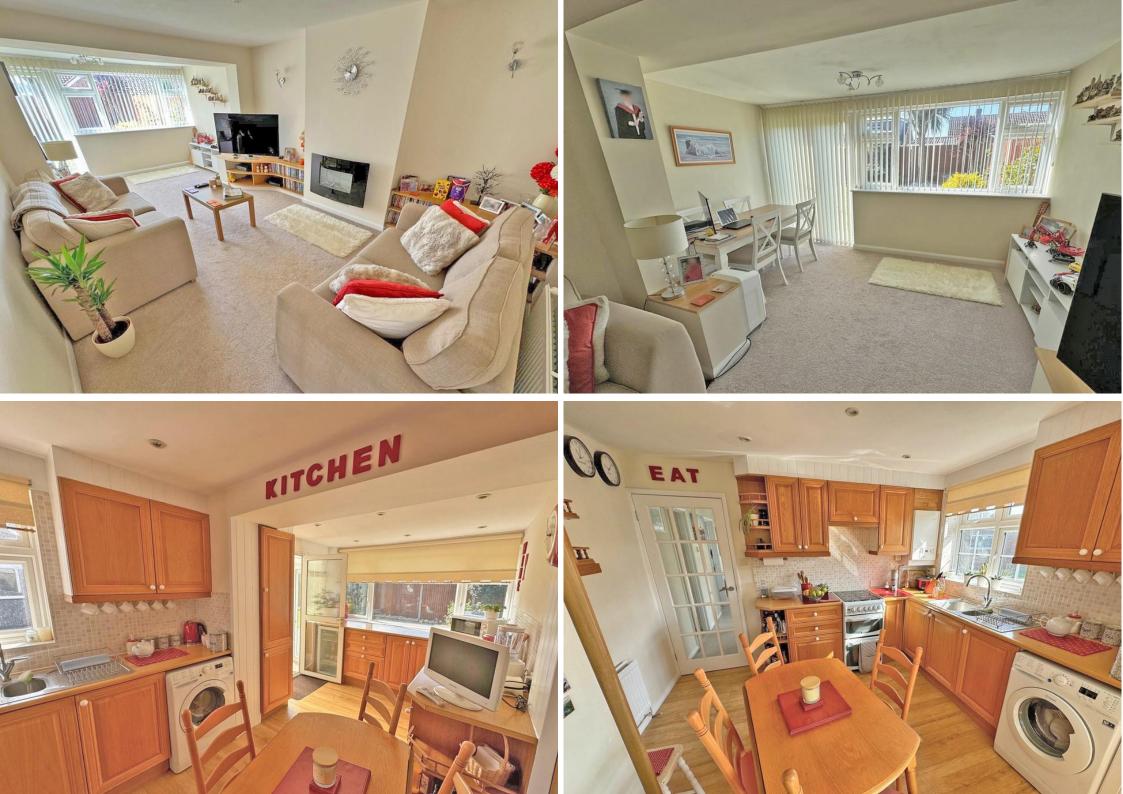

On the ground floor the property benefits from a bright and airy entrance hall, an extended lounge dining room, extended kitchen breakfast room leading into the conservatory, double bedroom and bathroom.