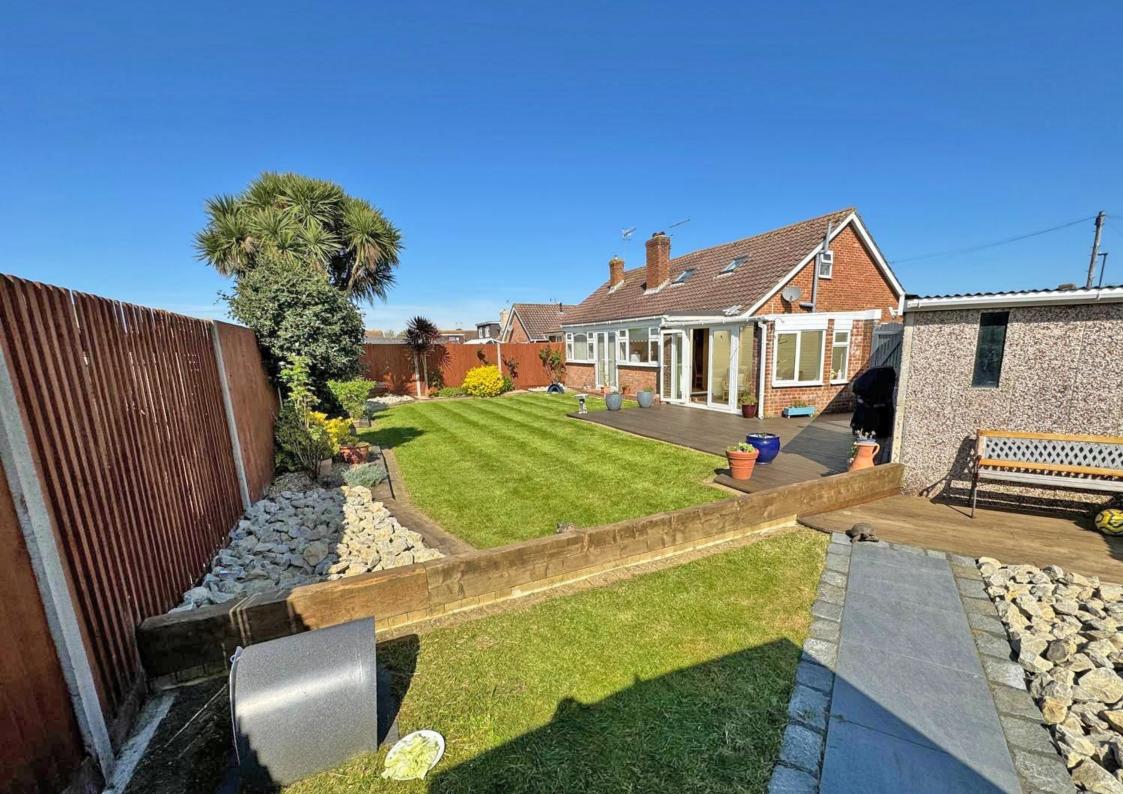

The first floor comprises of two bedrooms and cloakroom.

There is a stunning and large rear garden being mainly laid to lawn whilst also having a decking seating area and a private drive to garage.

Located in Shoreham Academy catchment area and near Holmbush centre.

- Ground floor bathroom
  - Conservatory
- Beautiful south facing rear garden
  - Private drive to garage.