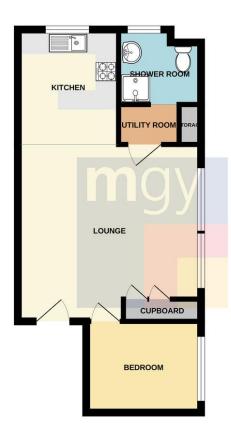

### Castle Court, Pant-y-celyn Road, Llandough, Penarth, CF64 2PG

FIRST FLOOR

Whils every attempt has been made to ensure the accuracy of the floorplan contained here, measurements of doors, windows, cools and any other items are approximate and no responsibility is taken for any error, omission or mis-statement. This plan is for illustrative purposes only and should be used as such by any prospective purchaser. The services, systems and applicances shown have not been tested and no guarantee as to their openability or efficiency can be given. Made with Mexicos (#072