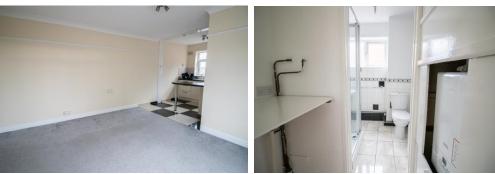

#### SHOWER ROOM

5' 11" x 5' 5" (1.81max x 1.67m) White three-piece-suite comprising WC, pedestal wash hand basin with hot and cold tap and wall mounted vanity cupbord above. Cubilcle shower with folding glass door, and mains shower head above. Obscure double glazed uPVC window to rear. Tiled flooring and partly tiled walls. Pendant light to ceiling. Radiator.

#### UTILITY ROOM

4' 11" x 2' 10" (1.50m x 0.87m) Plumbing for washing machine. Built in storage cupboard housing wall mounted Baxi combi boiler and fixed shelving.