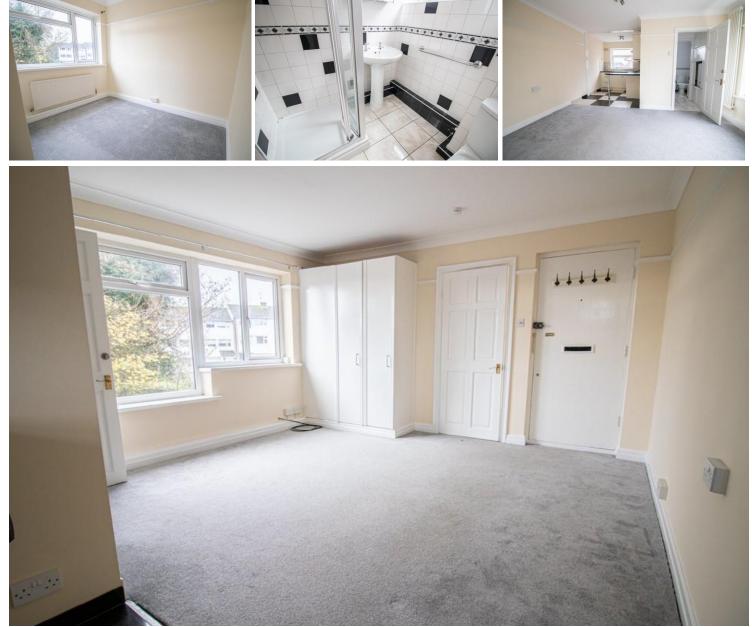

#### LOUNGE

13' 10" x 13' 5" (4.24m x 4.10m) Entered via front door from the communal hallway. Large double glazed window to side. Carpeted flooring. Coving and pendant light to ceiling. Picture rail. Fitted cupboard across one wall. Radiator. TV point and PowerPoints.

#### BEDROOM

8' 8" x 6' 11" (2.66m x 2.11m) Double bedroom. Double glazed uPVC window to side. Radiator. Carpet to floor. Picture rail. Coving and pendant light to ceiling. PowerPoints.

#### SHOWER ROOM

5' 11" x 5' 5" (1.81max x 1.67m) White three-piece-suite comprising WC, pedestal wash hand basin with hot and cold tap and wall mounted vanity cupbord above. Cubilcle shower with folding glass door, and mains shower head above. Obscure double glazed uPVC window to rear. Tiled flooring and partly tiled walls. Pendant light to ceiling. Radiator.