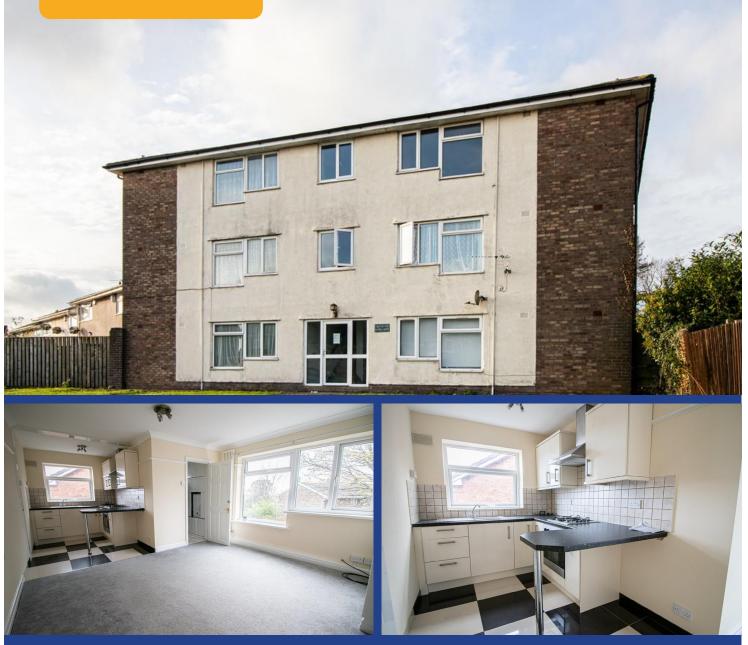

## **Property Description**

\*\*IDEAL INVESTMENT OR FIRST TIME PURCHASE\*\* MGY are pleased to present for sale, a spacious one bedroom, first floor apartment situated within the popular location of Llandough, within walking distance to Llandough Hospital and with good access links to the M4 Motorway. The accommodation briefly comprises open plan lounge/kitchen, bedroom, utility room plus shower room. Viewing highly recommended. **Tenure Leasehold** 

#### LOUNGE

13' 10" x 13' 5" (4.24m x 4.10m) Entered via front door from the communal hallway. Large double glazed window to side. Carpeted flooring. Coving and pendant light to ceiling. Picture rail. Fitted cupboard across one wall. Radiator. TV point and PowerPoints.

#### **KITCHEN**

7' 8" x 6' 10" (2.36m x 2.10m) Range of wall, base and drawer units across two walls with contrasting worktops over incorporating sink and drainer with mixer tap over. Integrated electric oven and four ring gas hob with extractor fan over. Space for fridge and freezer. Tiled splashbacks and partly tiled walls. Tiled flooring. Double glazed uPVC window to rear. Pendant light to ceiling. PowerPoints.