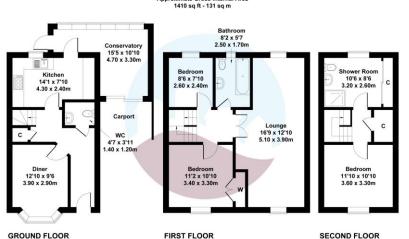

# Third Avenue Approximate Gross Internal Area

Not to Scale. Produced by The Plan Portal 2024 For Illustrative Purposes Only.

**Entrance Hall** 

Dining Room (3.9m x 2.9m)

Kitchen (4.3m x 2.4m)

WC

Conservatory

First Floor

Lounge (5.1m x 3.9m)

Bedroom One (3.4m x 3.3m)

Bedroom Three (2.6m x 2.4m)

Second Floor Landing

Bedroom Two (3.6m x 3.3m)

**Shower Room** 