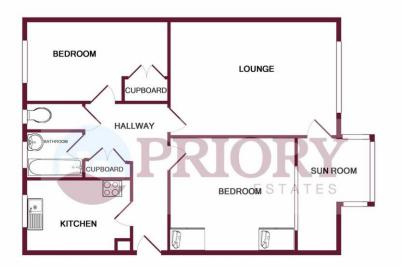

Entrance Hall Lounge (5.18m x 3.62m) Sun Room (2.49m x 3.93m) Bedroom One (3.93m x 3.50m) Bedroom Two (4.41m x 2.49m) Kitchen Bathroom Separate WC