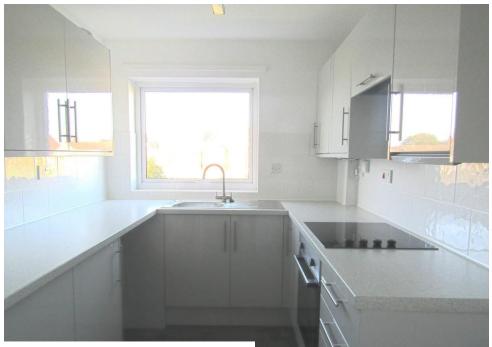

Entrance Hall Lounge (5.18m x 3.62m) Sun Room (2.49m x 3.93m) Bedroom One (3.93m x 3.50m) Bedroom Two (4.41m x 2.49m) Kitchen Bathroom Separate WC