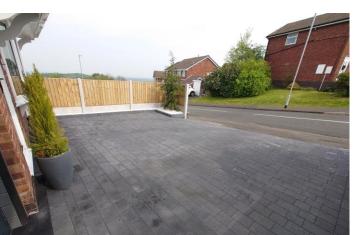

#### **FRONT**

A recently laid drive provides ample off road parking spaces, enclosed to side and the front.