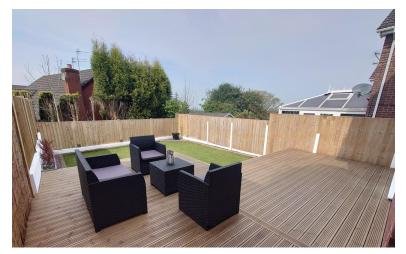

#### **REAR GARDEN**

Enclosed and attracting the afternoon sun is a beautiful landscaped garden. Decking area, patio and flat laid to lawn garden. Views towards the Cheshire Plain.