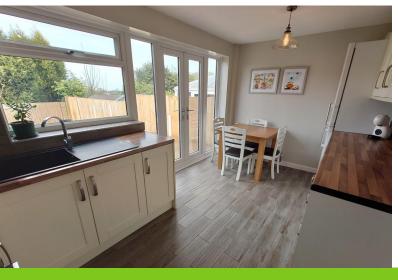

## **KITCHEN**

14' 5" x 8' 6" (4.39m x 2.59m)

Window to the rear elevation providing lots of natural light, an updated kitchen comprising: plenty of wall and base units, single drainer sink, work surface. Built in oven, hob with extractor over. Space for washing machine and a tall fridge freezer. French doors to the garden. Radiator. Tiled floor.