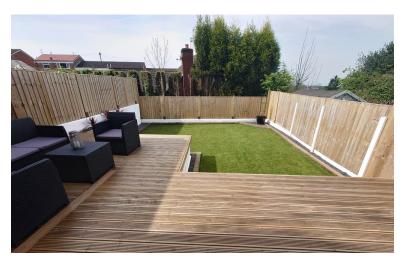

#### **REAR GARDEN**

Enclosed and attracting the afternoon sun is a beautiful landscaped garden. Decking area, patio and flat laid to lawn garden. Views towards the Cheshire Plain.