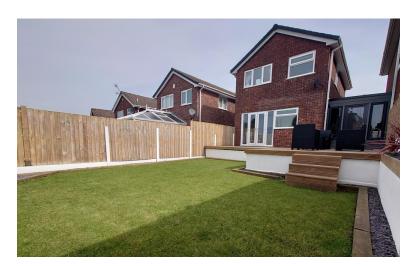

#### **REAR GARDEN**

Enclosed and attracting the afternoon sun is a beautiful landscaped garden. Decking area, patio and flat laid to lawn garden. Views towards the Cheshire Plain.