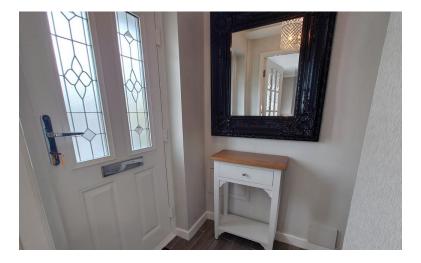

# **ENTRANCE HALL**

Entered through a composite door with glazed panels. Tiled floor. Radiator.