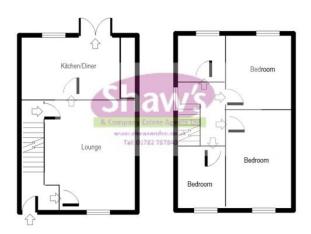

# **ENTRANCE HALL**

Entered through a composite door with glazed panels. Tiled floor. Radiator.

#### LOUNGE

15' 4" x 11' 3" (4.67m x 3.43m)

Window to the front elevation. Understairs store cupboard houses the central heating boiler. Radiator. Wall lights. Door to;

## **KITCHEN**

14' 5" x 8' 6" (4.39m x 2.59m)

Window to the rear elevation providing lots of natural light, an updated kitchen comprising: plenty of wall and base units, single drainer sink, work surface. Built in oven, hob with extractor over. Space for washing machine and a tall fridge freezer. French doors to the garden. Radiator. Tiled floor.

## FIRST FLOOR LANDING

Window to the side elevation. Access to the loft. Doors to:

# BEDROOM ONE

14' 1" x 7' 10" (4.29m x 2.39m)

Window to the front elevation with views towards the Cheshire Plain. Radiator.

# BEDROOM TWO

10' 6" x 8' 2" (3.2m x 2.49 m)

Window to the rear elevation. Radiator.

# **BEDROOM THREE**

9' 10" x 6' 7" (3m x 2.01m)

Window to the front elevation. Over stairs store cupboard with a hot water cylinder. Radiator.

# SHOWER ROOM

Window to the rear elevation. A suite comprising: shower cubicle, low level W.C, wash hand basin. Heated towel radiator.