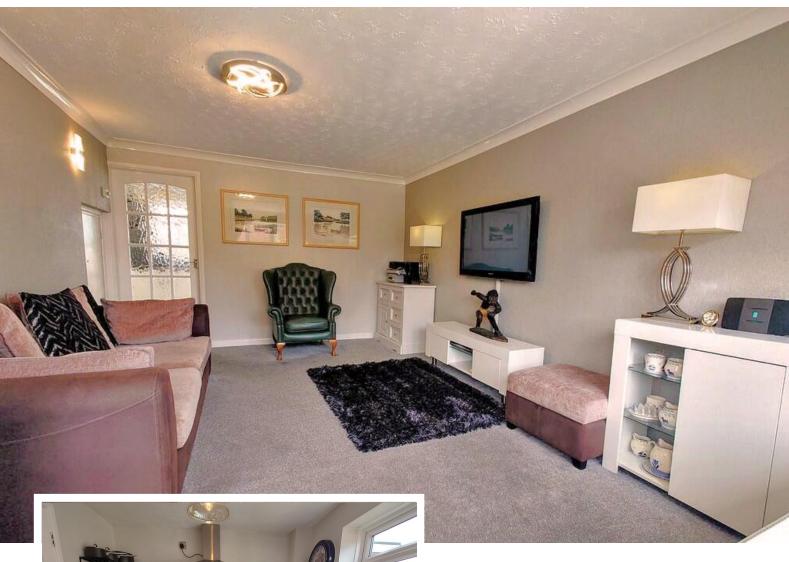

#### LOUNGE

15' 4" x 11' 3" (4.67m x 3.43m)

Window to the front elevation. Understairs store cupboard houses the central heating boiler. Radiator. Wall lights. Door to;