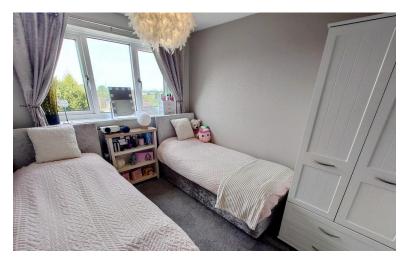

# BEDROOM ONE

14' 1" x 7' 10" (4.29m x 2.39m)

Window to the front elevation with views towards the Cheshire Plain. Radiator.

# BEDROOM TWO

10' 6" x 8' 2" (3.2m x 2.49 m)

Window to the rear elevation. Radiator.

# **BEDROOM THREE**

9' 10" x 6' 7" (3m x 2.01m)

Window to the front elevation. Over stairs store cupboard with a hot water cylinder. Radiator.