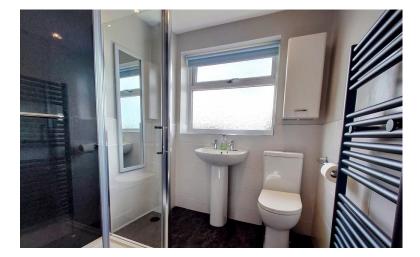

# SHOWER ROOM

Window to the rear elevation. A suite comprising: shower cubicle, low level W.C, wash hand basin. Heated towel radiator.