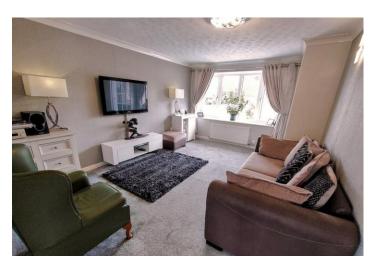

#### LOUNGE

15' 4" x 11' 3" (4.67m x 3.43m)

Window to the front elevation. Understairs store cupboard houses the central heating boiler. Radiator. Wall lights. Door to;