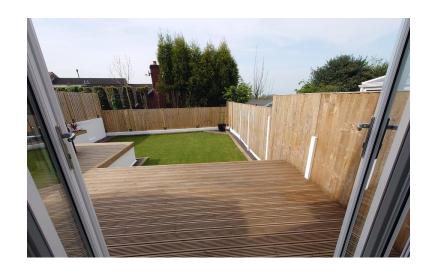

#### **REAR GARDEN**

Enclosed and attracting the afternoon sun is a beautiful landscaped garden. Decking area, patio and flat laid to lawn garden. Views towards the Cheshire Plain.