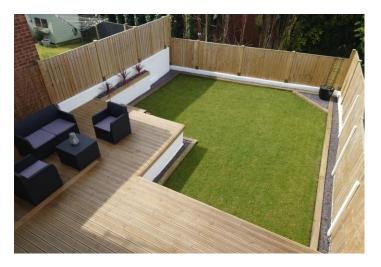

#### **REAR GARDEN**

Enclosed and attracting the afternoon sun is a beautiful landscaped garden. Decking area, patio and flat laid to lawn garden. Views towards the Cheshire Plain.