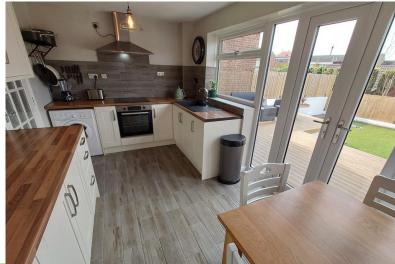

## **KITCHEN**

14' 5" x 8' 6" (4.39m x 2.59m)

Window to the rear elevation providing lots of natural light, an updated kitchen comprising: plenty of wall and base units, single drainer sink, work surface. Built in oven, hob with extractor over. Space for washing machine and a tall fridge freezer. French doors to the garden. Radiator. Tiled floor.