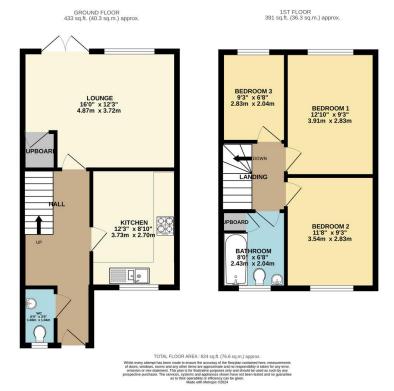

## **FOR SALE**

3 Bed Detached House in Heatherley Grove, Wigston LE18 2EX £325,000

This modern three bedroom detached family home is nestled in the small exclusive development of Heatherley Grove in Wigston. The accommodation comprises main entrance hall, lounge, fitted kitchen, ground floor W.C, landing to three bedrooms, family shower room, landscaped gardens, off road parking and garage. Call Phillips George to view.

## Phillips George

- Detached
- Modern Property
- Small Development
- Three Bedrooms
- Well Presented Throughout
- Refurbished Shower Room
- Landscaped Gardens
- Driveway

Agents Note: Whilst every care has been taken to prepare these sales particulars, they are for guidance purposes only. All measurements are approximate are for general guidance purposes only and whilst every care has been taken to ensure their accuracy, they should not be relied upon and potential buyers are advised to recheck the measurements.