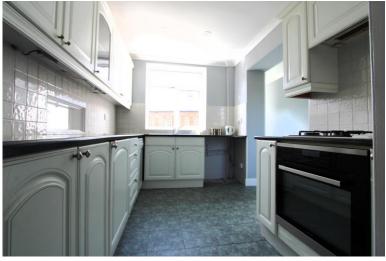

#### Kitchen

(3.26m x 2.32m)

The kitchen is equipped with a range of base and eye-level units, a stainless-steel sink, and built-in electric oven and gas hob. Tiled flooring adds a touch of elegance, while UPVC double glazed windows and doors to the front and rear gardens infuse the space with light.