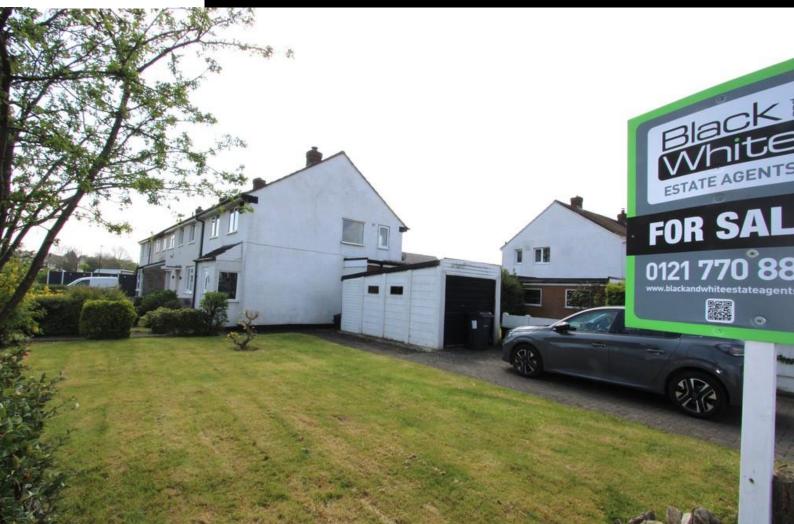

### Outside

To the front of the property, an enclosed mature garden offers a picturesque setting with a variety of plants and shrubs. A driveway to the side provides convenient parking and leads to the garage.

The rear garden is a peaceful oasis, predominantly laid to lawn with a gravelled area, perfect for outdoor entertaining and relaxation.

# Garage

A detached prefabricated single garage with an up and over door provides convenient parking and storage options.