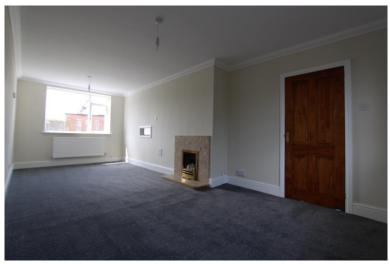

## Lounge

(6.83m x 3.31m)

A spacious lounge awaits, adorned with newly fitted carpet, and illuminated by natural light streaming through UPVC double glazed windows to the front and rear, creating a bright and airy ambiance.