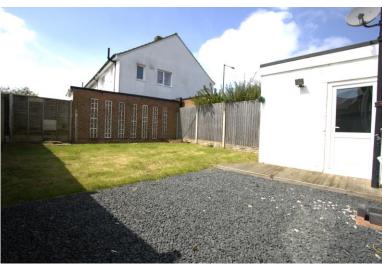

The rear garden is a peaceful oasis, predominantly laid to lawn with a gravelled area, perfect for outdoor entertaining and relaxation.