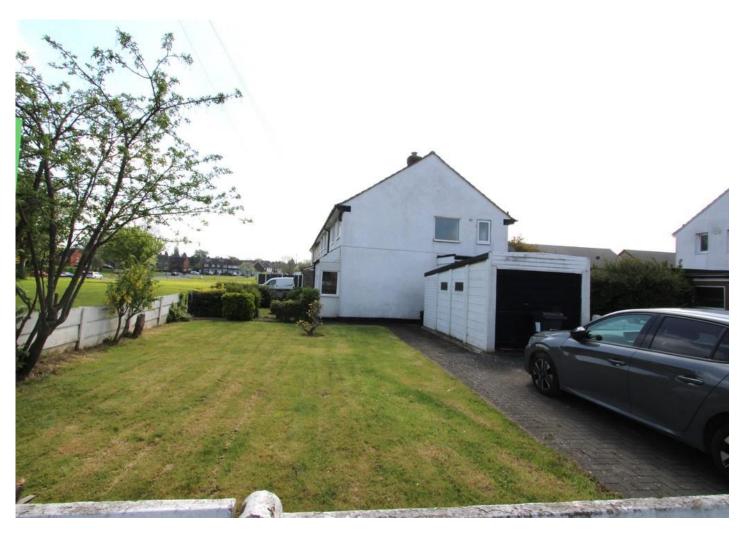

### Outside

To the front of the property, an enclosed mature garden offers a picturesque setting with a variety of plants and shrubs. A driveway to the side provides convenient parking and leads to the garage.

The rear garden is a peaceful oasis, predominantly laid to lawn with a gravelled area, perfect for outdoor entertaining and relaxation.

# Garage

A detached prefabricated single garage with an up and over door provides convenient parking and storage options.