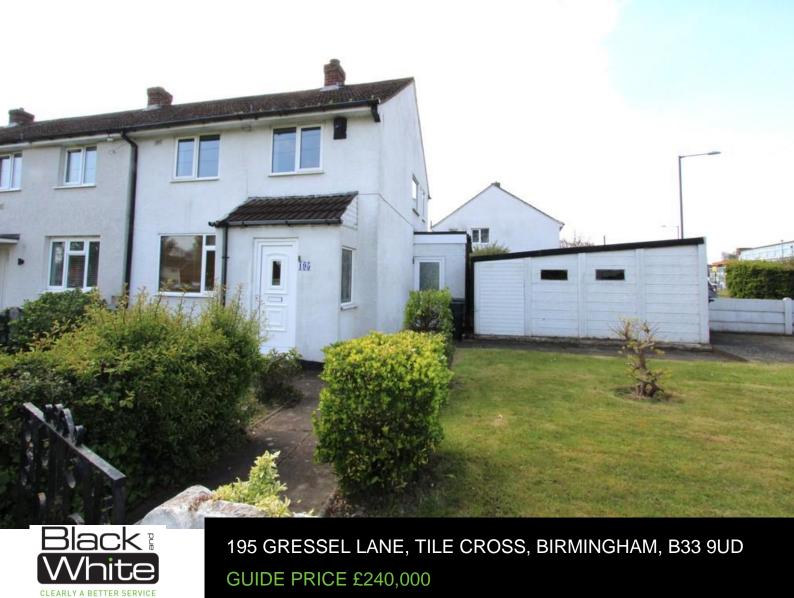

A charming residence offering comfortable living spaces and modern amenities. This delightful home features a spacious lounge, a well-equipped kitchen, two generously sized bedrooms, and a modern bathroom. Outside, you'll find an enclosed front garden, a driveway leading to a detached garage, and a tranquil rear garden. Gressel Lane offers easy access to local amenities, schools, and transportation links. Residents can enjoy the convenience of nearby shops, restaurants, and recreational facilities, making it an ideal location for families and professionals alike.

### Outside

To the front of the property, an enclosed mature garden offers a picturesque setting with a variety of plants and shrubs. A driveway to the side provides convenient parking and leads to the garage.

# Garage

A detached prefabricated single garage with an up and over door provides convenient parking and storage options.