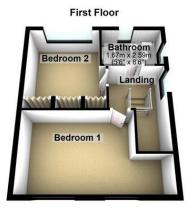

#### **First Floor**

# Landing

Ascend to the first-floor landing, where a UPVC double glazed window to the side invites natural light, creating a welcoming atmosphere.

### **Bedroom 1**

(4.36m x 3.11m)

The primary bedroom offers a tranquil retreat, featuring two UPVC double glazed windows to the front, a radiator, and ample space for relaxation.

## **Bedroom 2**

(3.67m x 2.99m)

Another generous bedroom awaits, boasting a UPVC double glazed window to the rear, three fitted wardrobes, and folding doors, providing both functionality and style.

#### **Bathroom**

The modern bathroom is fitted with a three-piece suite comprising a bath, wash hand basin with a fitted shower over, and a low-level WC. UPVC double glazed windows to the rear and side, along with a heated towel rail complete the space.