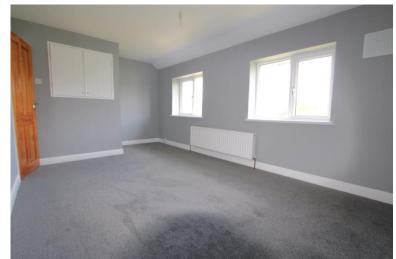

## **Bedroom 2**

(3.67m x 2.99m)

Another generous bedroom awaits, boasting a UPVC double glazed window to the rear, three fitted wardrobes, and folding doors, providing both functionality and style.