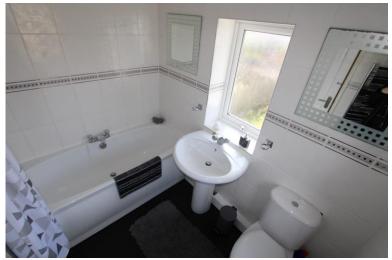

#### **Bathroom**

The modern bathroom is fitted with a three-piece suite comprising a bath, wash hand basin with a fitted shower over, and a low-level WC. UPVC double glazed windows to the rear and side, along with a heated towel rail complete the space.