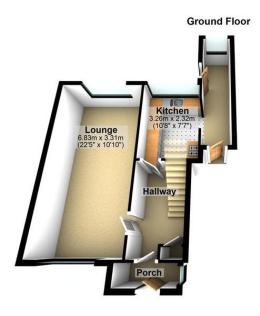

# **Ground Floor**

# Porch

Step into the inviting porch featuring a UPVC double glazed window to the side and an entrance door, providing a warm welcome to the home.

# Hallway

The hallway boasts a storage cupboard housing utility meter, a radiator for added comfort, and stairs leading to the first floor.

## Lounge

(6.83m x 3.31m)

A spacious lounge awaits, adorned with newly fitted carpet, and illuminated by natural light streaming through UPVC double glazed windows to the front and rear, creating a bright and airy ambiance.

#### Kitchen

(3.26m x 2.32m)

The kitchen is equipped with a range of base and eye-level units, a stainless-steel sink, and built-in electric oven and gas hob. Tiled flooring adds a touch of elegance, while UPVC double glazed windows and doors to the front and rear gardens infuse the space with light.