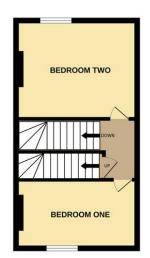

# **BEDROOM ONE**

10' 03" x 12' 07" (3.12m x 3.84m) The primary bedroom offers carpet flooring, radiator and UPVC double glazed window.

#### **BEDROOM TWO**

12' 06" x 7' 03" (3.81m x 2.21m) The second bedroom has carpet flooring, radiator and UPVC double glazed window.