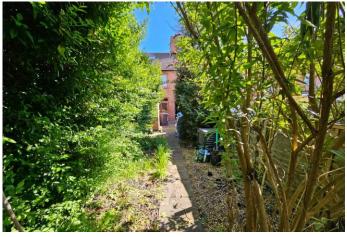

#### OUTSIDE

To the rear of the property there a generous garden space offers mature hedges, gravel areas, pathway leading to an entertaining area at the end. There is also a side passage way providing access to the front of the property.