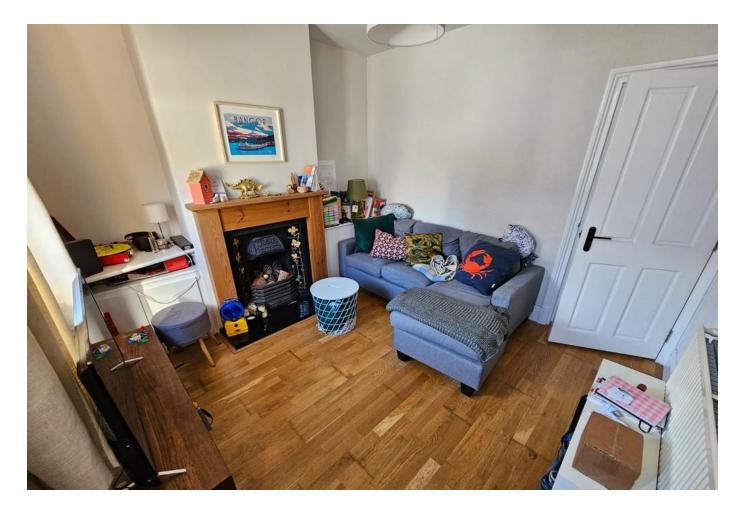

### LOUNGE

10' 10" x 10' 04" (3.3m x 3.15m) Offering laminate flooring, radiator, feature fireplace tile hearth and wood surround, TV connectivity and UPVC double glazed window.