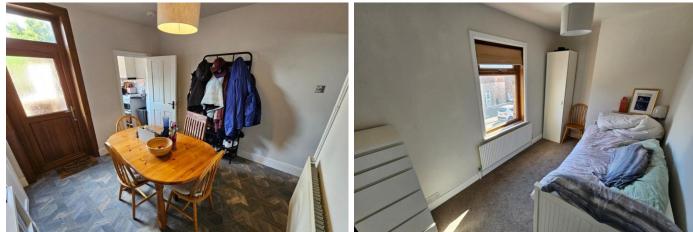

# **DINING ROOM**

10' 02" x 10' 10" (3.1m x 3.3m) This benefits from lino flooring, radiator and access through into the kitchen, rear garden and stairs leading to the first floor.

# **KITCHEN**

10' 00" x 5' 04" (3.05m x 1.63m) The kitchen provides wall and base units with worktop over, space and plumbing for a gas oven & hob unit, stainless steel one and a half sink and drainer unit with mixer tap, tiled splashbacks, space for a fridge/freezer unit, lino flooring and UPVC double glazed window.

#### **BEDROOM THREE**

11' 09" x 11' 09" (3.58m x 3.58m) The third and final is located within a loft conversion. This provides carpet flooring, radiator and Vulex roof window.