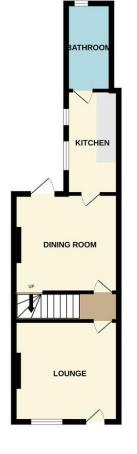

### LOUNGE

10' 10" x 10' 04" (3.3m x 3.15m) Offering laminate flooring, radiator, feature fireplace tile hearth and wood surround, TV connectivity and UPVC double glazed window.

# **DINING ROOM**

10' 02" x 10' 10" (3.1m x 3.3m) This benefits from lino flooring, radiator and access through into the kitchen, rear garden and stairs leading to the first floor.

# **KITCHEN**

10' 00" x 5' 04" (3.05m x 1.63m) The kitchen provides wall and base units with worktop over, space and plumbing for a gas oven & hob unit, stainless steel one and a half sink and drainer unit with mixer tap, tiled splashbacks, space for a fridge/freezer unit, lino flooring and UPVC double glazed window.

### SHOWER ROOM

8' 01" x 4' 09" (2.46m x 1.45m) The modern shower room provides a wall in shower unit, low level flush WC, wash hand basin with mixer tap and vanity unit, chrome heated towel rail, tile splashbacks, storage cupboard including a wall mounted baxi combination boiler unit