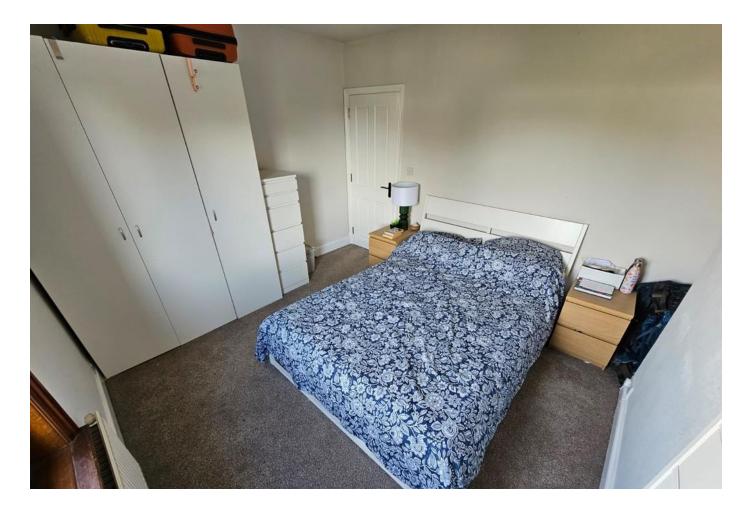

# **BEDROOM ONE**

10' 03" x 12' 07" (3.12m x 3.84m) The primary bedroom offers carpet flooring, radiator and UPVC double glazed window.

#### **BEDROOM TWO**

12' 06" x 7' 03" (3.81m x 2.21m) The second bedroom has carpet flooring, radiator and UPVC double glazed window.