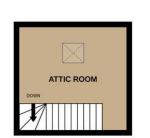

#### **BEDROOM THREE**

11' 09" x 11' 09" (3.58m x 3.58m) The third and final is located within a loft conversion. This provides carpet flooring, radiator and Vulex roof window.

ATTIC ROOM

naea | propertymark PROTECTED