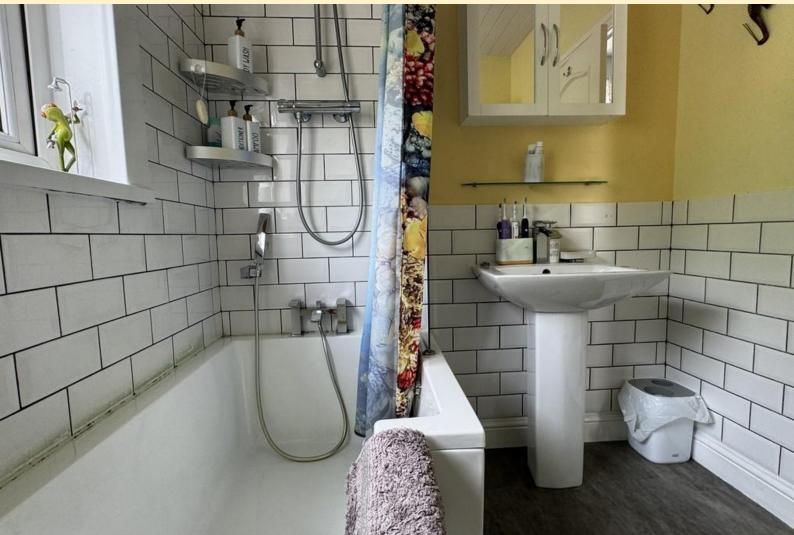

BATHROOM 6' 2" x 6' 10" (1.9m x 2.09m) Comprising of a 'P' shaped panel bath with shower over, pedestal wash hand basin, low flush WC and a heated towel rail.

Obscure glazed window, part tiled walls and laminate tiled floor.