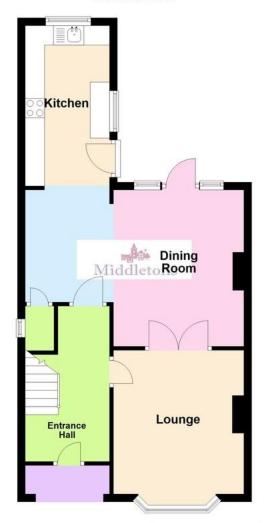

The accommodation on offer comprises; entrance hall, lounge, living diner and kitchen to the ground floor. Three bedrooms and a family bathroom to the first floor. Outside the property benefits from ample off road parking, generous rear garden, shed/workshop and summer house.

**ENTRANCE HALL** Storm porch to the front door opening into the entrance hall having stairs rising to the first floor landing, radiator, wood flooring and doors off to;

**LOUNGE** 13' 3" x 11' 1" (4.05m x 3.38m) Having a bay window to the front aspect, radiator, feature cast-iron open-fireplace, French doors to the dining room and carpet flooring.

LIVING/DINING ROOM 18' 6" x 13' 7" (5.65m Max x 4.15m Max) Having a door with surrounding windows opening onto the the patio making it a great space to entertain and allowing plenty of natural light to fill the room. Feature fireplace with a wood burning stove, radiator, laminate wood flooring continuing through to a lounge area having a window to the side aspect, under stairs storage cupboard and opening through to the kitchen.

KITCHEN/BREAKFAST ROOM 6' 7" x 15' 0" (2.03m x 4.58m) Fitted with a modern range of wall, base and drawer units with work surfaces over, ceramic sink and drainer unit, breakfast bar, space and plumbing for a washing machine and a slimline dish washer. Integrated electric oven and gas hob with extractor over. Window and external door to the garden, laminate wood flooring and inset LED lighting.

## **Ground Floor**

This floorplan has been produced by Middletons as a guide only. For further information call 01664 566258. Plan produced using PlanUp.