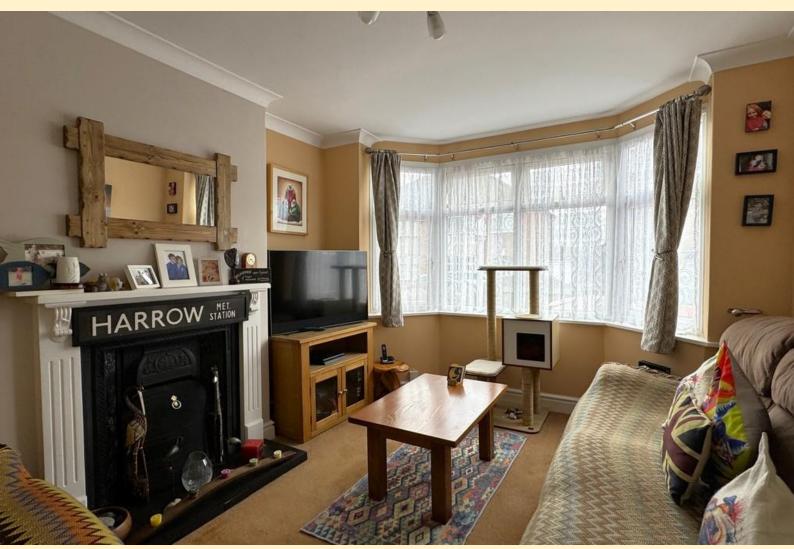

**ENTRANCE HALL** Storm porch to the front door opening into the entrance hall having stairs rising to the first floor landing, radiator, wood flooring and doors off to;

**LOUNGE** 13' 3" x 11' 1" (4.05m x 3.38m) Having a bay window to the front aspect, radiator, feature cast-iron open-fireplace, French doors to the dining room and carpet flooring.