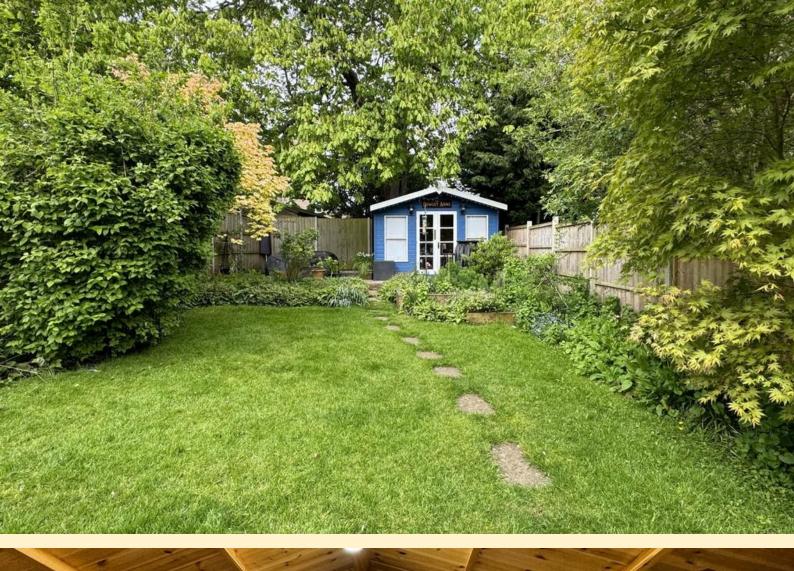

**FRONT ASPECT** Having a block paved drive providing ample off road parking with a dwarf wall to the boundary. Side gate to the rear garden.

**REAR GARDEN** Having a paved patio area adjacent to the house with garden tap, shed/workshop, formal lawn with planted borders and a stepping stone pathway leading to the summer house and a further paved area.

**SUMMER HOUSE** Having been designed as a home bar with heating and lights making a great space to enjoy the garden.

AGENTS NOTE Please note that any services, heating, systems or appliances have not been tested by Middletons, and no warranty can be given or implied as to their working order. Fixtures and fittings other than those mentioned to be agreed with the Seller. All measurements are approximate and all floor plans are intended as a guide only.