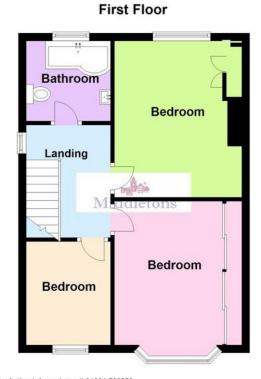

The accommodation on offer comprises; entrance hall, lounge, living diner and kitchen to the ground floor. Three bedrooms and a family bathroom to the first floor. Outside the property benefits from ample off road parking, generous rear garden, shed/workshop and summer house.

**LANDING** Taking the stairs from the entrance hall to the first floor landing having a window to the side aspect, loft hatch and doors off to:

**BEDROOM ONE** 13' 5" x 11' 1" (4.09m x 3.38m) Having a bay window to the front aspect, radiator, fitted slide door wardrobes and carpet flooring.

**BEDROOM TWO** 13' 1" x 11' 2" (3.99m x 3.42m) Having a window to the rear aspect, radiator, fitted wardrobe and carpet flooring.

**BEDROOM THREE** 7' 1" x 7' 8" (2.18m x 2.36m) Having a window to the front aspect, radiator and carpet flooring.

BATHROOM 6' 2" x 6' 10" (1.9m x 2.09m) Comprising of a 'P' shaped panel bath with shower over, pedestal wash hand basin, low flush WC and a heated towel rail.

Obscure glazed window, part tiled walls and laminate tiled floor.