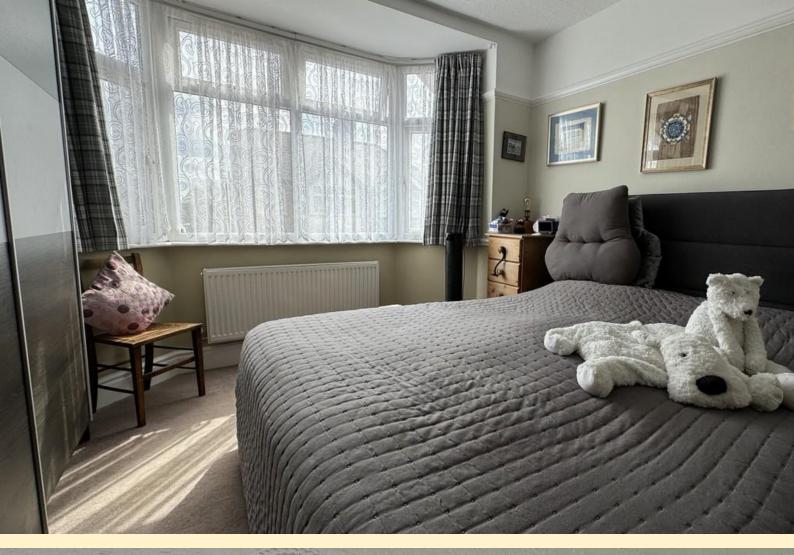

**LANDING** Taking the stairs from the entrance hall to the first floor landing having a window to the side aspect, loft hatch and doors off to:

**BEDROOM ONE** 13' 5" x 11' 1" (4.09m x 3.38m) Having a bay window to the front aspect, radiator, fitted slide door wardrobes and carpet flooring.