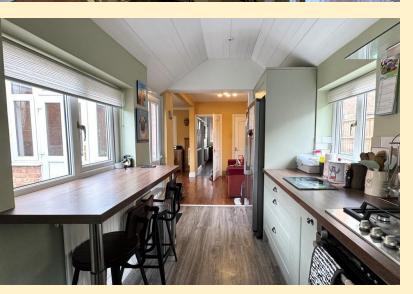

KITCHEN/BREAKFAST ROOM 6' 7" x 15' 0" (2.03m x 4.58m) Fitted with a modern range of wall, base and drawer units with work surfaces over, ceramic sink and drainer unit, breakfast bar, space and plumbing for a washing machine and a slimline dish washer. Integrated electric oven and gas hob with extractor over. Window and external door to the garden, laminate wood flooring and inset LED lighting.