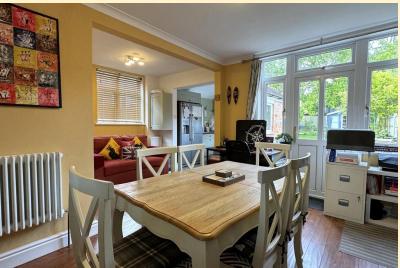

**ENTRANCE HALL** Storm porch to the front door opening into the entrance hall having stairs rising to the first floor landing, radiator, wood flooring and doors off to;

**LOUNGE** 13' 3" x 11' 1" (4.05m x 3.38m) Having a bay window to the front aspect, radiator, feature cast-iron open-fireplace, French doors to the dining room and carpet flooring.

LIVING/DINING ROOM 18' 6" x 13' 7" (5.65m Max x 4.15m Max) Having a door with surrounding windows opening onto the the patio making it a great space to entertain and allowing plenty of natural light to fill the room. Feature fireplace with a wood burning stove, radiator, laminate wood flooring continuing through to a lounge area having a window to the side aspect, under stairs storage cupboard and opening through to the kitchen.