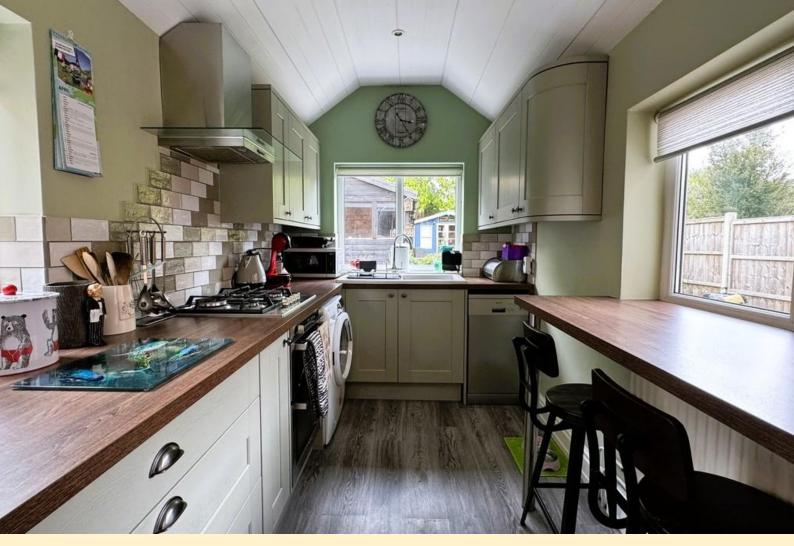

KITCHEN/BREAKFAST ROOM 6' 7" x 15' 0" (2.03m x 4.58m) Fitted with a modern range of wall, base and drawer units with work surfaces over, ceramic sink and drainer unit, breakfast bar, space and plumbing for a washing machine and a slimline dish washer. Integrated electric oven and gas hob with extractor over. Window and external door to the garden, laminate wood flooring and inset LED lighting.