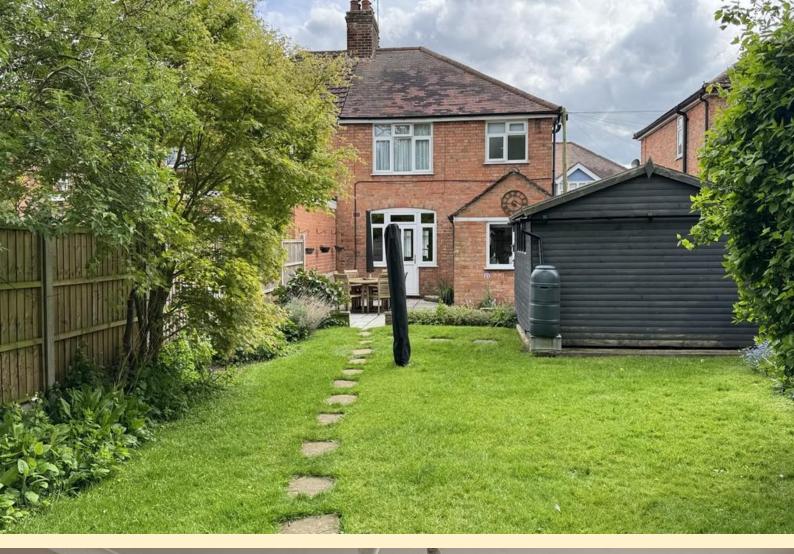

**FRONT ASPECT** Having a block paved drive providing ample off road parking with a dwarf wall to the boundary. Side gate to the rear garden.

**REAR GARDEN** Having a paved patio area adjacent to the house with garden tap, shed/workshop, formal lawn with planted borders and a stepping stone pathway leading to the summer house and a further paved area.

**SUMMER HOUSE** Having been designed as a home bar with heating and lights making a great space to enjoy the garden.

AGENTS NOTE Please note that any services, heating, systems or appliances have not been tested by Middletons, and no warranty can be given or implied as to their working order. Fixtures and fittings other than those mentioned to be agreed with the Seller. All measurements are approximate and all floor plans are intended as a guide only.