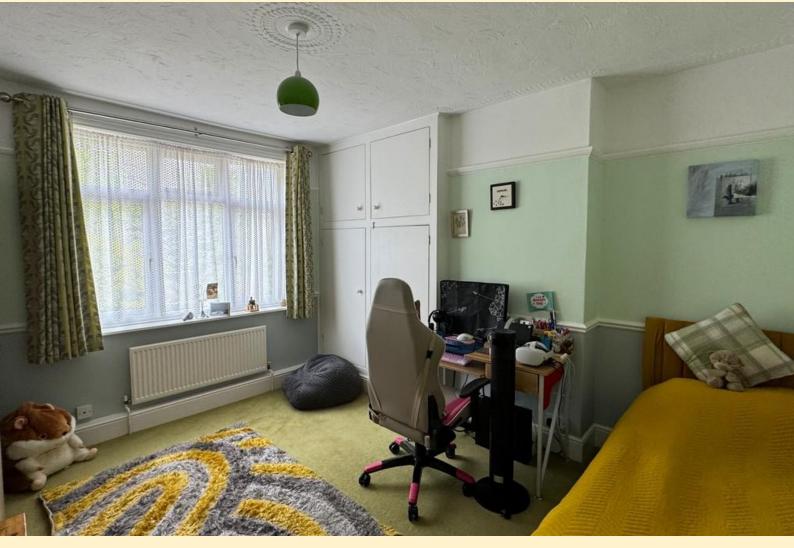

**BEDROOM TWO** 13' 1" x 11' 2" (3.99m x 3.42m) Having a window to the rear aspect, radiator, fitted wardrobe and carpet flooring.

**BEDROOM THREE** 7' 1" x 7' 8" (2.18m x 2.36m) Having a window to the front aspect, radiator and carpet flooring.