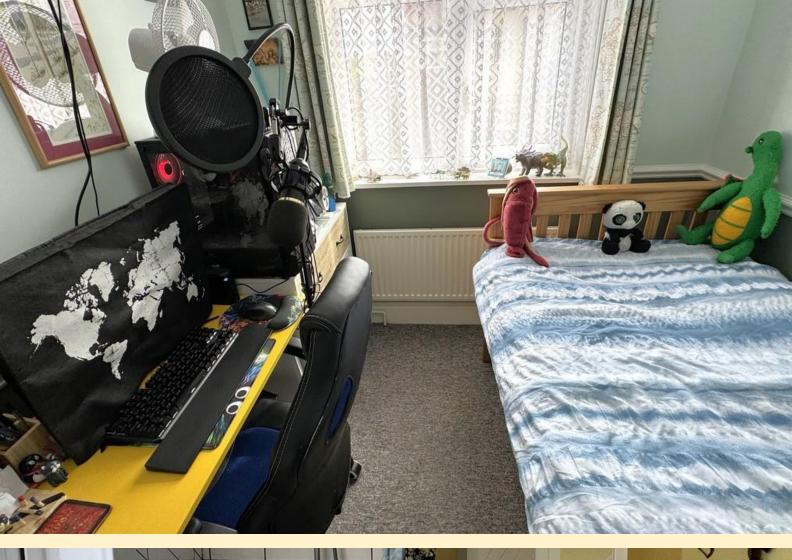

**LANDING** Taking the stairs from the entrance hall to the first floor landing having a window to the side aspect, loft hatch and doors off to:

**BEDROOM ONE** 13' 5" x 11' 1" (4.09m x 3.38m) Having a bay window to the front aspect, radiator, fitted slide door wardrobes and carpet flooring.

**BEDROOM TWO** 13' 1" x 11' 2" (3.99m x 3.42m) Having a window to the rear aspect, radiator, fitted wardrobe and carpet flooring.

**BEDROOM THREE** 7' 1" x 7' 8" (2.18m x 2.36m) Having a window to the front aspect, radiator and carpet flooring.