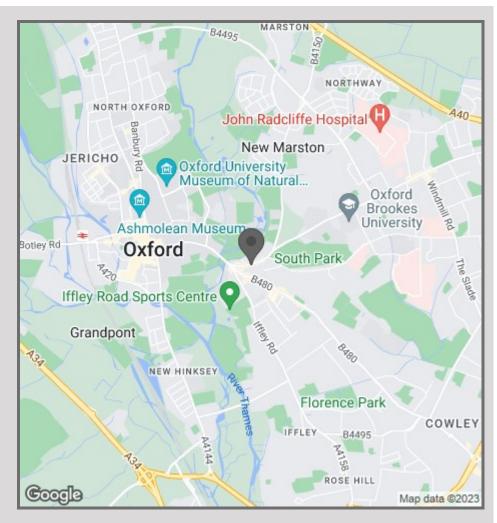

The property is within walking distance of both Oxford City Centre (0.9 miles) and the vibrant Cowley Road, with good transport links and numerous local shops and facilities.

John Radcliffe Hospital (1.9 Miles) The Churchill Hospital (1.3 Miles) The Manor - Nuffield (1.4 Miles) Nuffield Orthopaedic (1.7 Miles)