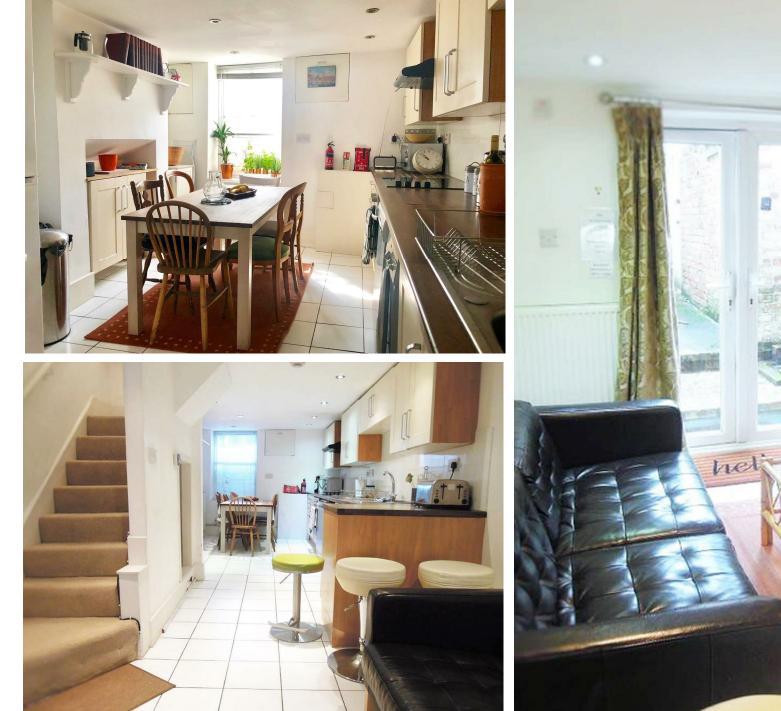

The accommodation benefits from a kitchen/dining room, double sized bedrooms, two reception rooms, bathroom and shower room spaced over 4 floors.

Outside spaces consists if a low maintenance courtyard garden and brick built shed.