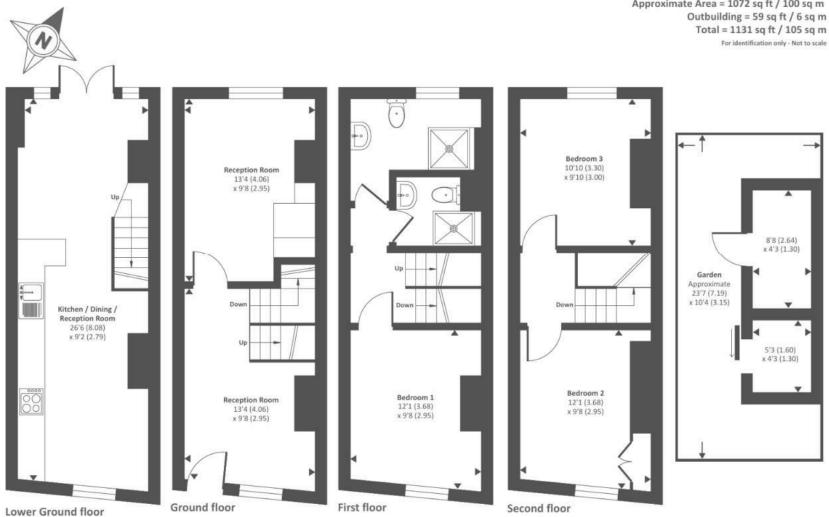

## 63 ST. CLEMENTS STREET OXFORD | OX4 I AH

A fantastic investment opportunity. Boasting attractive rental appeal along with a proven track record via airbnb. A three bedroom property situated in a highly favourable central Oxford location . This property also offers the flexibility to be configured as a four bedroom home if required.

The accommodation benefits from a kitchen/dining room, double sized bedrooms, two reception rooms, bathroom and shower room spaced over 4 floors.

Outside spaces consists if a low maintenance courtyard garden and brick built shed.

57 Victoria Road Oxford OX2 7QF 01865 955500 hello@manoroxford.com www.manoroxford.com

Approximate Area = 1072 sq ft / 100 sq m