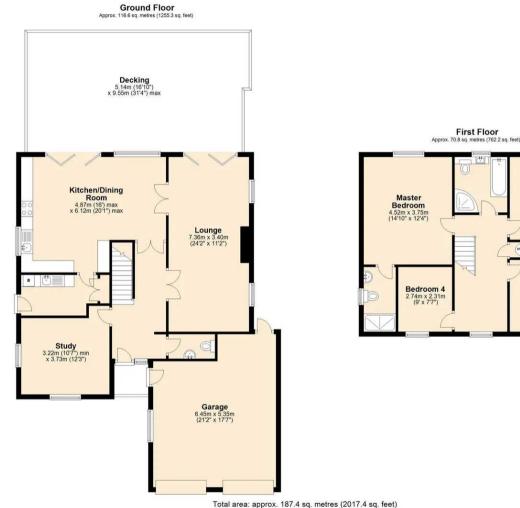

### Old Sodbury, BS37 6NB

Simply a beautiful family home located in the sought after village of Old Sodbury, which has been loving and thoughtfully updated by the current owners to make the most of its setting and far reaching views Westwards. As you step through the front door, a pleasant vista over the garden and Welsh hills in the distance greets you, framed by the feature window of the impressive kitchen dining room. Light and airy accommodation comprises entrance hall, cloakroom, lounge, kitchen dining room, utility, study, 4 bedrooms with master ensuite and family bathroom.

Large raised decking area measuring 31'4" max x 16'10 with glass balustrades and steps leads down into the West-facing enclosed garden. Two large electrically operated roll-out canopies with wall mounted electric heaters cover most of the decking area as required. The garden has been cleverly divided into separate zones providing formal, fruit and vegetable and play areas with greenhouse, play house and summer house. The double garage has a workshop area plus loft storage, with driveway parking in front for 2 cars.

Bedroom 2

3.49m x 3.40m (11'5" x 11'2")

Bedroom 3

3.09m x 3.42m (10'2" x 11'3") We have not carried out a structural survey. Any services, appliances and fittings have not been tested. We recommend independent specialist advise be taken if in doubt, about these, or any liability for VAT in respect of any transaction relating to this property.