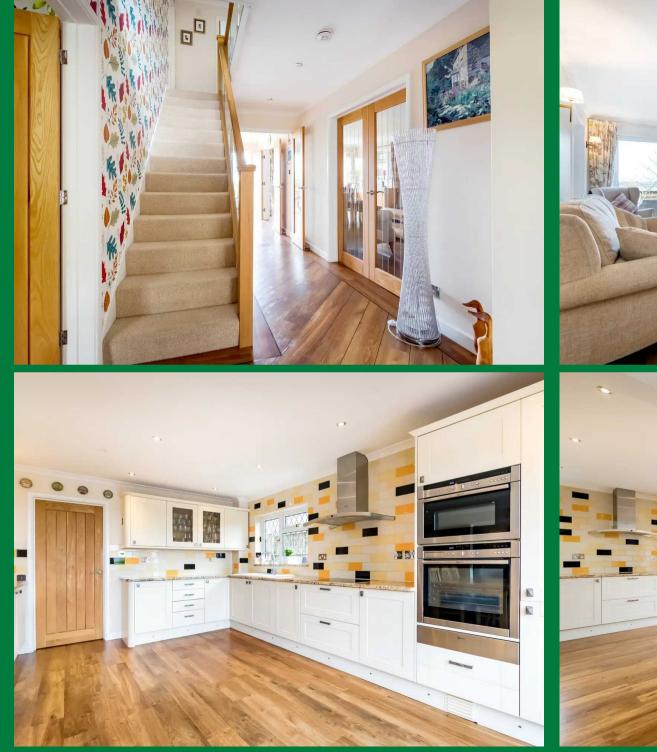

### Old Sodbury, BS37 6NB

Simply a beautiful family home located in the sought after village of Old Sodbury, which has been loving and thoughtfully updated by the current owners to make the most of its setting and far reaching views Westwards. As you step through the front door, a pleasant vista over the garden and Welsh hills in the distance greets you, framed by the feature window of the impressive kitchen dining room. Light and airy accommodation comprises entrance hall, cloakroom, lounge, kitchen dining room, utility, study, 4 bedrooms with master ensuite and family bathroom.