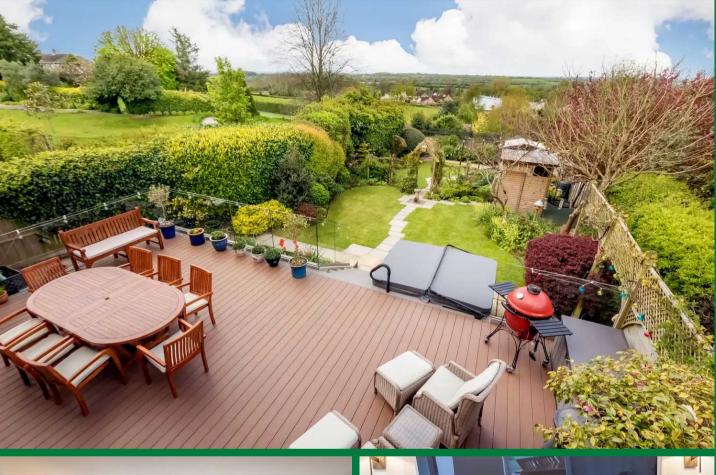

Large raised decking area measuring 31'4" max x 16'10 with glass balustrades and steps leads down into the West-facing enclosed garden. Two large electrically operated roll-out canopies with wall mounted electric heaters cover most of the decking area as required. The garden has been cleverly divided into separate zones providing formal, fruit and vegetable and play areas with greenhouse, play house and summer house. The double garage has a workshop area plus loft storage, with driveway parking in front for 2 cars.