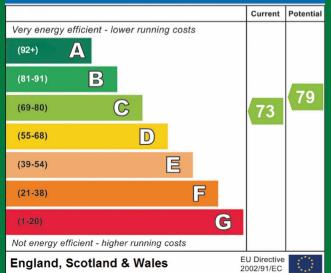

#### Energy Efficiency Rating

Council Tax band: F

Tenure: Freehold

EPC Energy Efficiency Rating: C

You can include any text here. The text can be modified upon generating your brochure.

Sketch plan for illustrative purposes only Plan produced using PlanUp. Disclaimer:- These particulars are set out as a general guide only and do not constitute any part of an offer or contract.