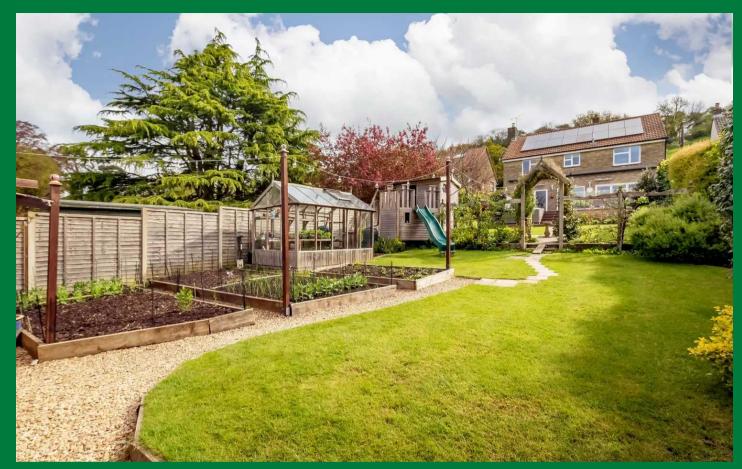

Large raised decking area measuring 31'4" max x 16'10 with glass balustrades and steps leads down into the West-facing enclosed garden. Two large electrically operated roll-out canopies with wall mounted electric heaters cover most of the decking area as required. The garden has been cleverly divided into separate zones providing formal, fruit and vegetable and play areas with greenhouse, play house and summer house. The double garage has a workshop area plus loft storage, with driveway parking in front for 2 cars.