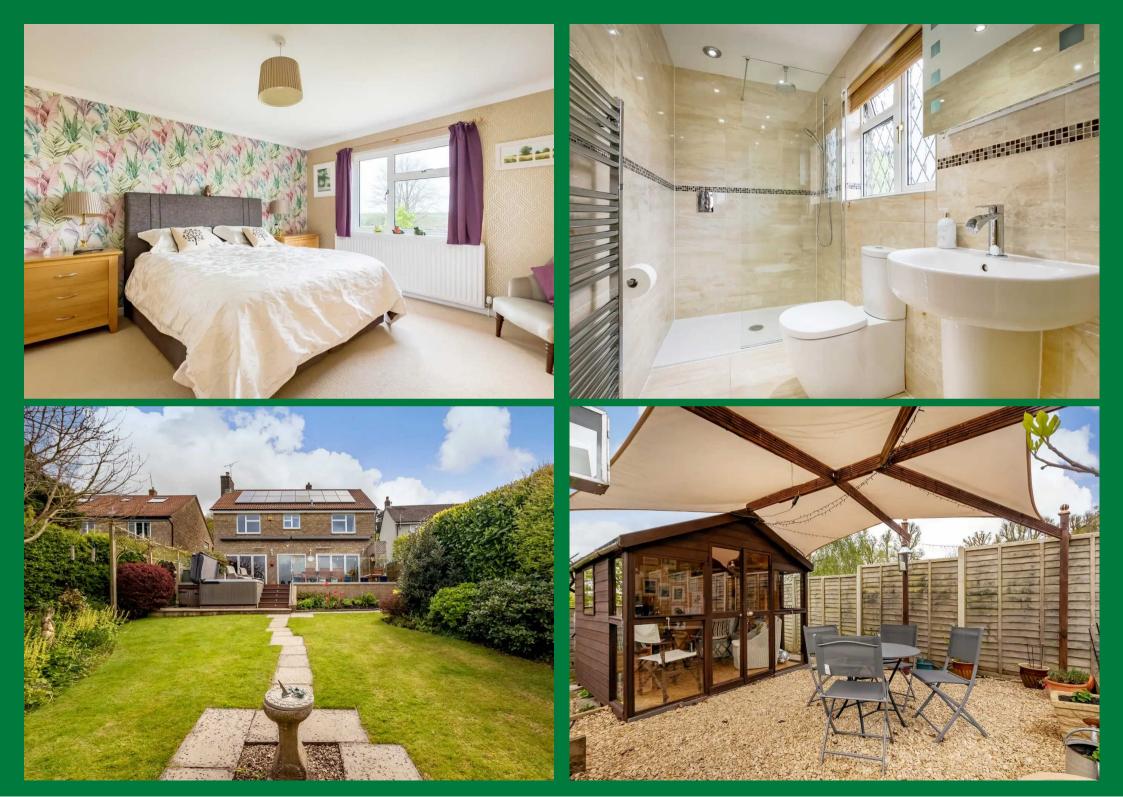

### Old Sodbury, BS37 6NB

Simply a beautiful family home located in the sought after village of Old Sodbury, which has been loving and thoughtfully updated by the current owners to make the most of its setting and far reaching views Westwards. As you step through the front door, a pleasant vista over the garden and Welsh hills in the distance greets you, framed by the feature window of the impressive kitchen dining room. Light and airy accommodation comprises entrance hall, cloakroom, lounge, kitchen dining room, utility, study, 4 bedrooms with master ensuite and family bathroom.

Large raised decking area measuring 31'4" max x 16'10 with glass balustrades and steps leads down into the West-facing enclosed garden. Two large electrically operated roll-out canopies with wall mounted electric heaters cover most of the decking area as required. The garden has been cleverly divided into separate zones providing formal, fruit and vegetable and play areas with greenhouse, play house and summer house. The double garage has a workshop area plus loft storage, with driveway parking in front for 2 cars.