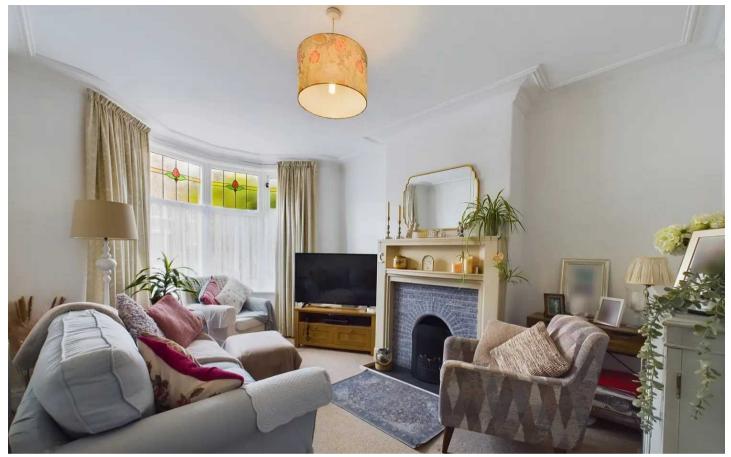

r with a 2-year warranty remaining, and a fully boarded loft with pull-down ladders.

Outside, the property boasts an attractive enclosed south facing garden to the rear, complete with a paved area, laid to lawn, and a brick shed providing valuable storage space. The outdoor space offers an ideal setting for relaxation and outdoor dining, providing a private retreat within this desirable residential area.

Council Tax band: B

Tenure: Freehold

- No Onward Chain
- Hallway, Lounge, open plan Dining Room/Kitchen with multi-fuel burner and patio doors leading out to the garden
- Landing, 3 Bedrooms, 2 with fitted wardrobes, 3 piece suite Bathroom
- Close to local schools, shops and amenities
- Boiler is 3 years old, 2 years warranty remaining
- Loft is fully boarded with pull down ladders









## Hallway

15' 4" x 5' 11" (4.67m x 1.80m)

## Lounge

12' 6" x 10' 11" (3.82m x 3.34m)

# Dining Room

12' 10" x 10' 6" (3.91m x 3.19m)

#### Kitchen

8' 11" x 7' 1" (2.73m x 2.16m)

# Landing

10' 7" x 6' 6" (3.22m x 1.98m)

#### Bedroom 1

12' 7" x 8' 6" (3.83m x 2.60m)

#### Bedroom 2

12' 10" x 10' 11" (3.92m x 3.33m)

#### Bedroom 3

7' 4" x 6' 10" (2.24m x 2.08m)

#### Bathroom

6' 0" x 6' 6" (1.82m x 1.99m)















## FRONT GARDEN

## REAR GARDEN

Enclosed garden to the rear with paved area, laid to lawn and brick shed for storage

# ON STREET

1 Parking Space









# **Stephen Tew Estate Agents**

Stephen Tew Estate Agents, 132 Highfield Road - FY4 2HH

01253 401111

info@stephentew.co.uk

www.stephentew.co.uk