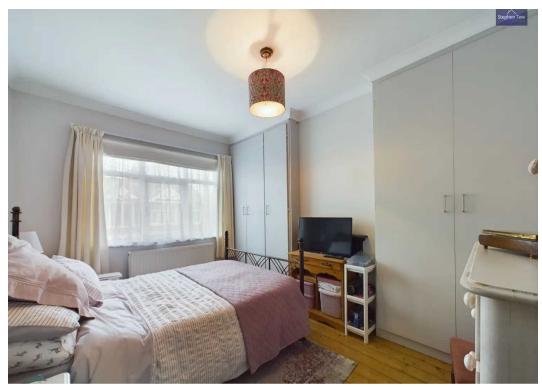

#### Bedroom 1

12' 7" x 8' 6" (3.83m x 2.60m)

#### Bedroom 2

12' 10" x 10' 11" (3.92m x 3.33m)