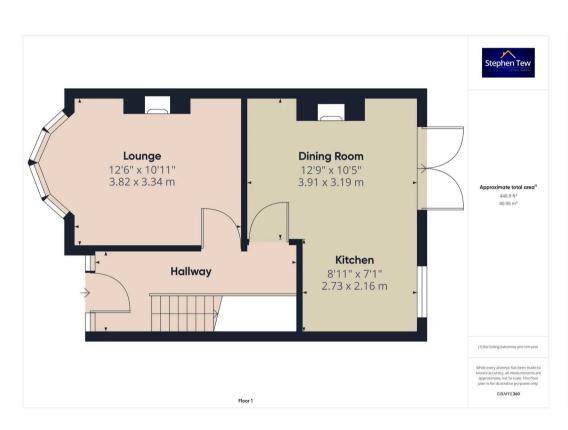

## Hallway

15' 4" x 5' 11" (4.67m x 1.80m)

## Lounge

12' 6" x 10' 11" (3.82m x 3.34m)

# Dining Room

12' 10" x 10' 6" (3.91m x 3.19m)

#### Kitchen

8' 11" x 7' 1" (2.73m x 2.16m)