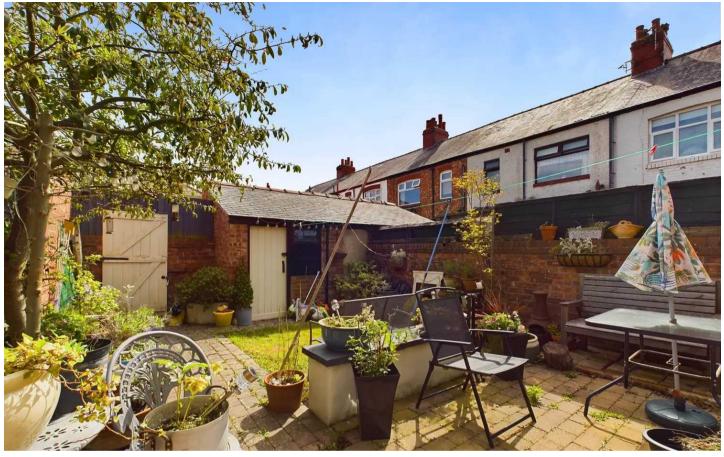

Outside, the property boasts an attractive enclosed south facing garden to the rear, complete with a paved area, laid to lawn, and a brick shed providing valuable storage space. The outdoor space offers an ideal setting for relaxation and outdoor dining, providing a private retreat within this desirable residential area.

## REAR GARDEN

Enclosed garden to the rear with paved area, laid to lawn and brick shed for storage