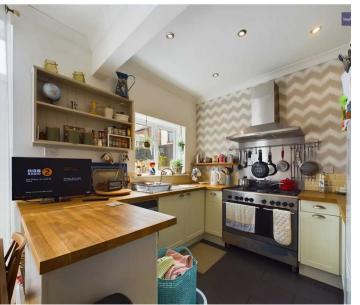

th a 2-year warranty remaining, and a fully boarded loft with pull-down ladders.

Outside, the property boasts an attractive enclosed south facing garden to the rear, complete with a paved area, laid to lawn, and a brick shed providing valuable storage space. The outdoor space offers an ideal setting for relaxation and outdoor dining, providing a private retreat within this desirable residential area.

Council Tax band: B

Tenure: Freehold

- No Onward Chain
- Hallway, Lounge, open plan Dining Room/Kitchen with multi-fuel burner and patio doors leading out to the garden
- Landing, 3 Bedrooms, 2 with fitted wardrobes, 3 piece suite Bathroom
- Close to local schools, shops and amenities
- Boiler is 3 years old, 2 years warranty remaining
- Loft is fully boarded with pull down ladders









## Hallway

15' 4" x 5' 11" (4.67m x 1.80m)

## Lounge

12' 6" x 10' 11" (3.82m x 3.34m)

# Dining Room

12' 10" x 10' 6" (3.91m x 3.19m)

#### Kitchen

8' 11" x 7' 1" (2.73m x 2.16m)

# Landing

10' 7" x 6' 6" (3.22m x 1.98m)

#### Bedroom 1

12' 7" x 8' 6" (3.83m x 2.60m)

#### Bedroom 2

12' 10" x 10' 11" (3.92m x 3.33m)

#### Bedroom 3

7' 4" x 6' 10" (2.24m x 2.08m)

#### Bathroom

6' 0" x 6' 6" (1.82m x 1.99m)















## FRONT GARDEN

## REAR GARDEN

Enclosed garden to the rear with paved area, laid to lawn and brick shed for storage

# ON STREET

1 Parking Space









# **Stephen Tew Estate Agents**

Stephen Tew Estate Agents, 132 Highfield Road - FY4 2HH

01253 401111

info@stephentew.co.uk

www.stephentew.co.uk