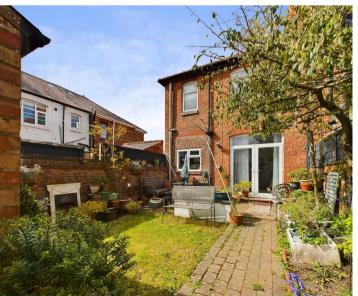

Outside, the property boasts an attractive enclosed south facing garden to the rear, complete with a paved area, laid to lawn, and a brick shed providing valuable storage space. The outdoor space offers an ideal setting for relaxation and outdoor dining, providing a private retreat within this desirable residential area.

## REAR GARDEN

Enclosed garden to the rear with paved area, laid to lawn and brick shed for storage