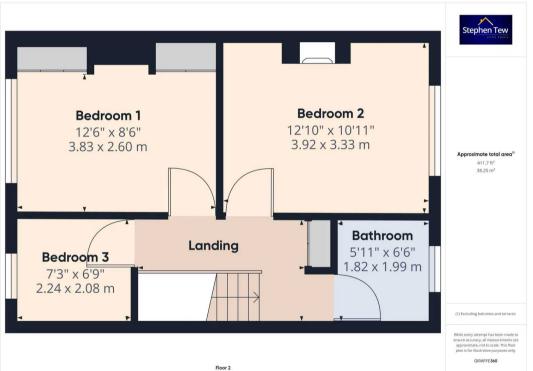

# Landing

10' 7" x 6' 6" (3.22m x 1.98m)

#### Bedroom 1

12' 7" x 8' 6" (3.83m x 2.60m)

#### Bedroom 2

12' 10" x 10' 11" (3.92m x 3.33m)

#### Bedroom 3

7' 4" x 6' 10" (2.24m x 2.08m)

#### Bathroom

6' 0" x 6' 6" (1.82m x 1.99m)