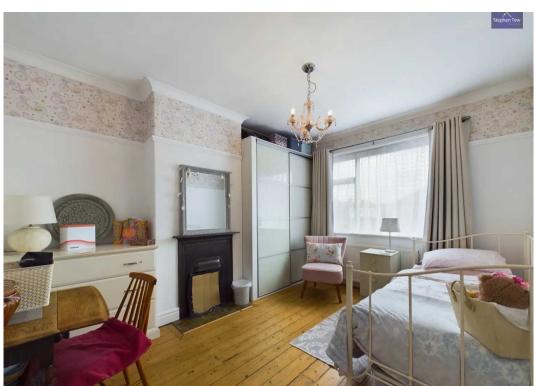

#### Bedroom 1

12' 7" x 8' 6" (3.83m x 2.60m)

#### Bedroom 2

12' 10" x 10' 11" (3.92m x 3.33m)