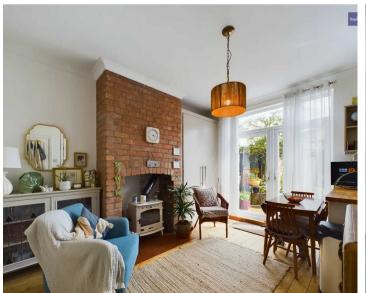

# Dining Room

12' 10" x 10' 6" (3.91m x 3.19m)

#### Kitchen

8' 11" x 7' 1" (2.73m x 2.16m)