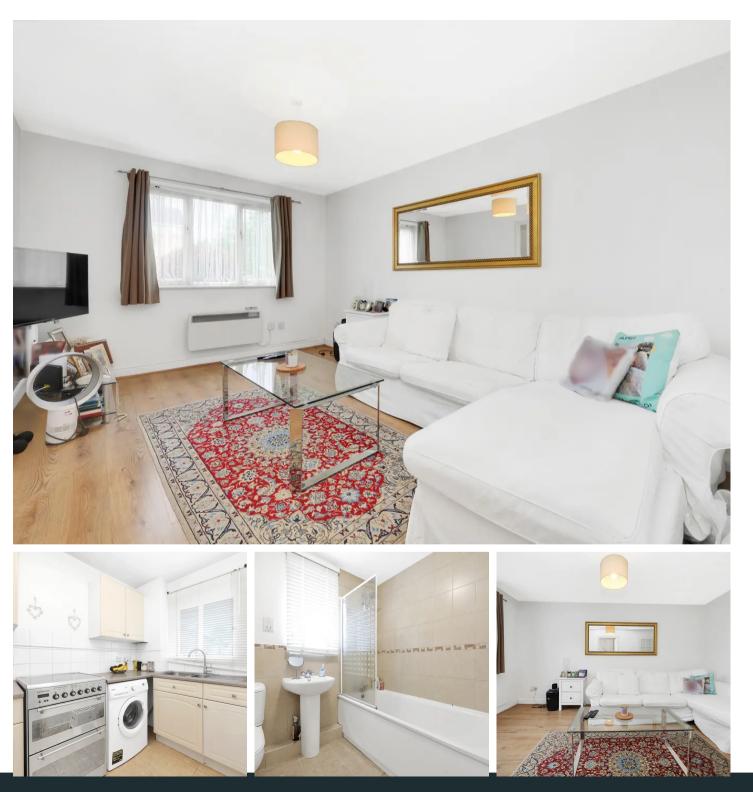

#### Windmill Drive, London, NW2

Chain-free! This one-bedroom apartment located on the ground floor of an impeccably maintained development is within walking distance of Cricklewood train station, boasting excellent transport links and is just a short stroll from local amenities. The apartment is perfectly situated to enjoy everything Golders Green has to offer and is moments away from Brent Cross Shopping Centre, Golders Green High Street, West Hampstead, and Clitterhouse Playing Fields, where you can enjoy diverse shopping options, gourmet dining, and efficient public transport. Easy access to key roadways like the A40, A406, and M1, further enhances its appeal, making it ideal for commuters. With residents parking available, this apartment is a prime pick for first-time buyers or investors looking for a straightforward, ready-to-move-in option. A newly extended lease will be available upon completion. Call us to book a viewing and discover why this property is a smart buy.