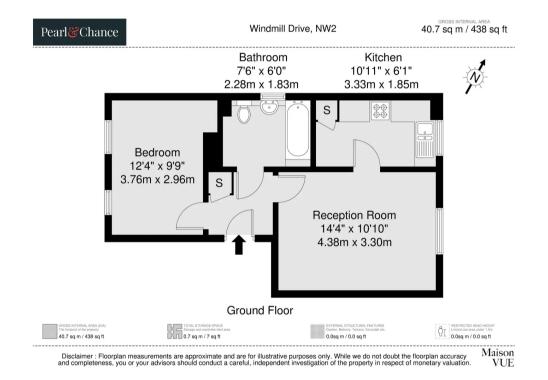

#### Windmill Drive, London, NW2

Chain-free! This one-bedroom apartment located on the ground floor of an impeccably maintained development is within walking distance of Cricklewood train station, boasting excellent transport links and is just a short stroll from local amenities. The apartment is perfectly situated to enjoy everything Golders Green has to offer and is moments away from Brent Cross Shopping Centre, Golders Green High Street, West Hampstead, and Clitterhouse Playing Fields, where you can enjoy diverse shopping options, gourmet dining, and efficient public transport. Easy access to key roadways like the A40, A406, and M1, further enhances its appeal, making it ideal for commuters. With residents parking available, this apartment is a prime pick for first-time buyers or investors looking for a straightforward, ready-to-move-in option. A newly extended lease will be available upon completion. Call us to book a viewing and discover why this property is a smart buy.

- Council Tax Band: C
- Ground Floor
- Newly Extended Lease
- Close to Cricklewood Station
- Good Access to Major Roads
- Residents Parking
- Quiet Location
- Chain Free