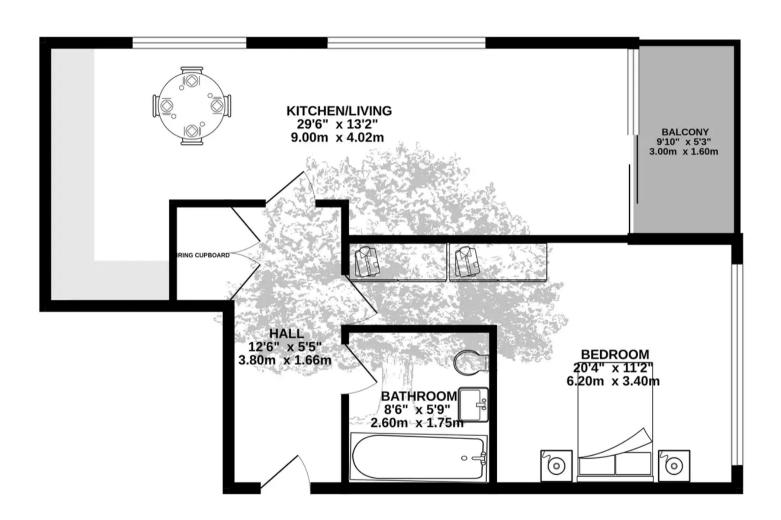

### **Apartment 46**

St. Helier, Jersey

1875 is an award winning purpose built building situated in the centre of St Helier. This 5th floor one bedroom luxury apartment features a welcoming entrance hall with large storage/utility cupboard, fully fitted open plan kitchen with high quality appliances included, dining and living room which opens onto a balcony with views over the east of town. There is a large premier bedroom with fitted wardrobe, house bathroom with three piece suite. Residents have access to bike storage in basement and a large communal terrace. In a fantastic location, well situated for easy access to town yet on a quiet side street away from traffic. Truly a wonderful apartment in a very convenient location, excellent first buy or investment.

#### Living

Open plan kitchen and living room with huge floor to ceiling windows overlooking town and Victoria College Hill. Opens onto private balcony with the same lovely outlook. Kitchen fully fitted and kept in immaculate condition, high and low integrated units with full range of built in appliances. Space for a proper dining table, full size couch and coffee table.

#### Sleeping

Bedroom well equipped with huge wardrobe, floor to ceiling glass with brilliant views and space to accommodate a superking bed if you would like! House bathroom features a bath with shower head to wall and shower splash screen, handbasin, toilet and heated towel rail.

#### Outside

Private balcony off the main living room with wonderful 5th floor views. There is also a huge communal roof terrace for use of all 1875 residents.

#### Services

All mains. Fully double glazed. Electric heating throughout. New flooring, blinds and curtains installed by current vendor. Service charges are ££502.82 per quarter managed by Maillards, includes water bill. Bike storage in basement for residents.

# GROUND FLOOR 640 sq.ft. (59.4 sq.m.) approx.