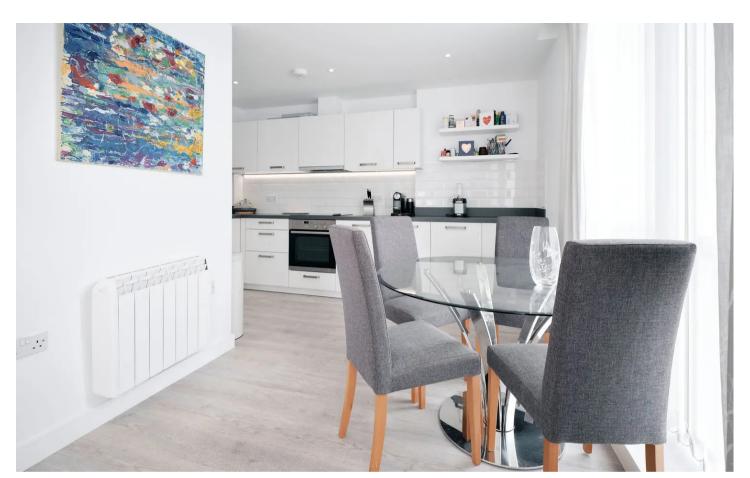

#### Living

Open plan kitchen and living room with huge floor to ceiling windows overlooking town and Victoria College Hill. Opens onto private balcony with the same lovely outlook. Kitchen fully fitted and kept in immaculate condition, high and low integrated units with full range of built in appliances. Space for a proper dining table, full size couch and coffee table.