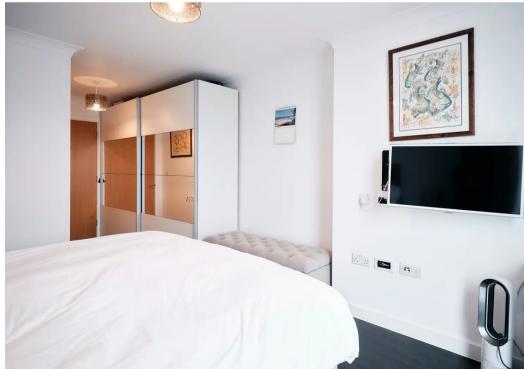

#### Sleeping

Bedroom well equipped with huge wardrobe, floor to ceiling glass with brilliant views and space to accommodate a superking bed if you would like! House bathroom features a bath with shower head to wall and shower splash screen, handbasin, toilet and heated towel rail.