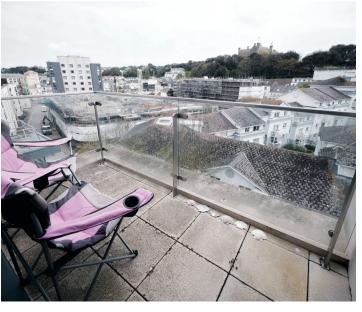

#### Outside

Private balcony off the main living room with wonderful 5th floor views. There is also a huge communal roof terrace for use of all 1875 residents.