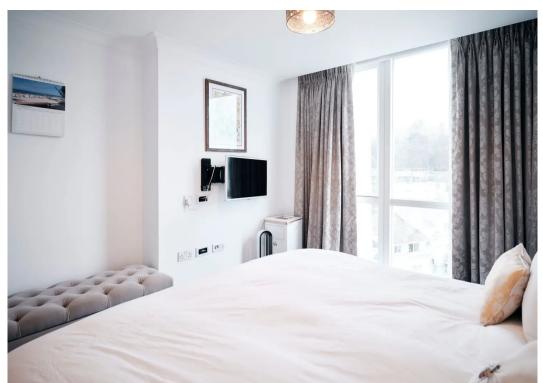

#### Living

Open plan kitchen and living room with huge floor to ceiling windows overlooking town and Victoria College Hill. Opens onto private balcony with the same lovely outlook. Kitchen fully fitted and kept in immaculate condition, high and low integrated units with full range of built in appliances. Space for a proper dining table, full size couch and coffee table.

#### Sleeping

Bedroom well equipped with huge wardrobe, floor to ceiling glass with brilliant views and space to accommodate a superking bed if you would like! House bathroom features a bath with shower head to wall and shower splash screen, handbasin, toilet and heated towel rail.