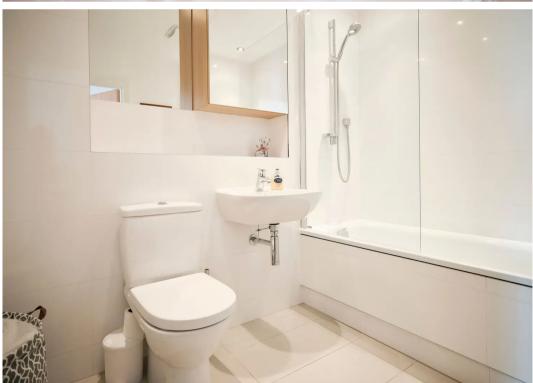

#### Sleeping

Bedroom well equipped with huge wardrobe, floor to ceiling glass with brilliant views and space to accommodate a superking bed if you would like! House bathroom features a bath with shower head to wall and shower splash screen, handbasin, toilet and heated towel rail.