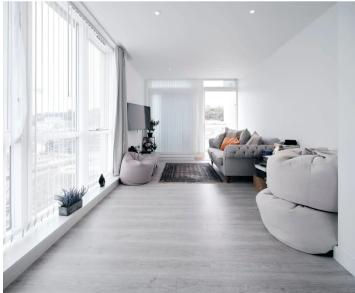

#### Living

Open plan kitchen and living room with huge floor to ceiling windows overlooking town and Victoria College Hill. Opens onto private balcony with the same lovely outlook. Kitchen fully fitted and kept in immaculate condition, high and low integrated units with full range of built in appliances. Space for a proper dining table, full size couch and coffee table.