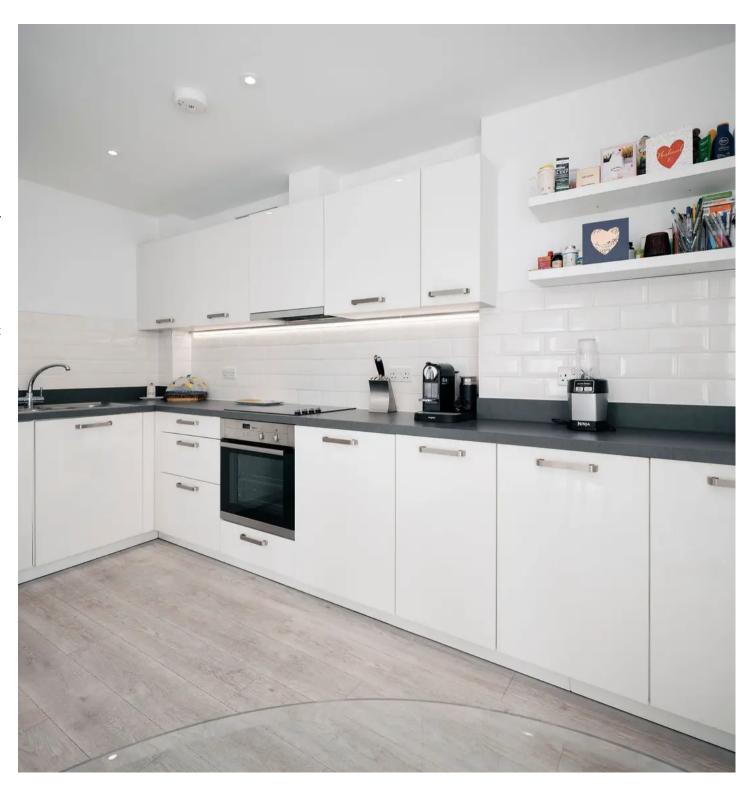

#### Living

Open plan kitchen and living room with huge floor to ceiling windows overlooking town and Victoria College Hill. Opens onto private balcony with the same lovely outlook. Kitchen fully fitted and kept in immaculate condition, high and low integrated units with full range of built in appliances. Space for a proper dining table, full size couch and coffee table.

#### Services

All mains. Fully double glazed. Electric heating throughout. New flooring, blinds and curtains installed by current vendor. Service charges are ££502.82 per quarter managed by Maillards, includes water bill. Bike storage in basement for residents.