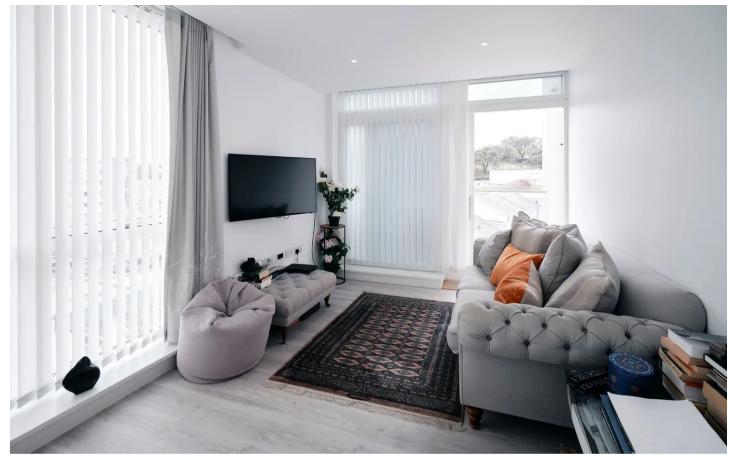

#### Living

Open plan kitchen and living room with huge floor to ceiling windows overlooking town and Victoria College Hill. Opens onto private balcony with the same lovely outlook. Kitchen fully fitted and kept in immaculate condition, high and low integrated units with full range of built in appliances. Space for a proper dining table, full size couch and coffee table.

#### Outside

Private balcony off the main living room with wonderful 5th floor views. There is also a huge communal roof terrace for use of all 1875 residents.