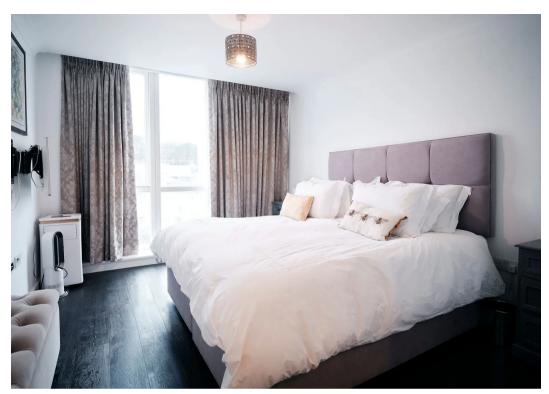

#### Living

Open plan kitchen and living room with huge floor to ceiling windows overlooking town and Victoria College Hill. Opens onto private balcony with the same lovely outlook. Kitchen fully fitted and kept in immaculate condition, high and low integrated units with full range of built in appliances. Space for a proper dining table, full size couch and coffee table.

#### Sleeping

Bedroom well equipped with huge wardrobe, floor to ceiling glass with brilliant views and space to accommodate a superking bed if you would like! House bathroom features a bath with shower head to wall and shower splash screen, handbasin, toilet and heated towel rail.