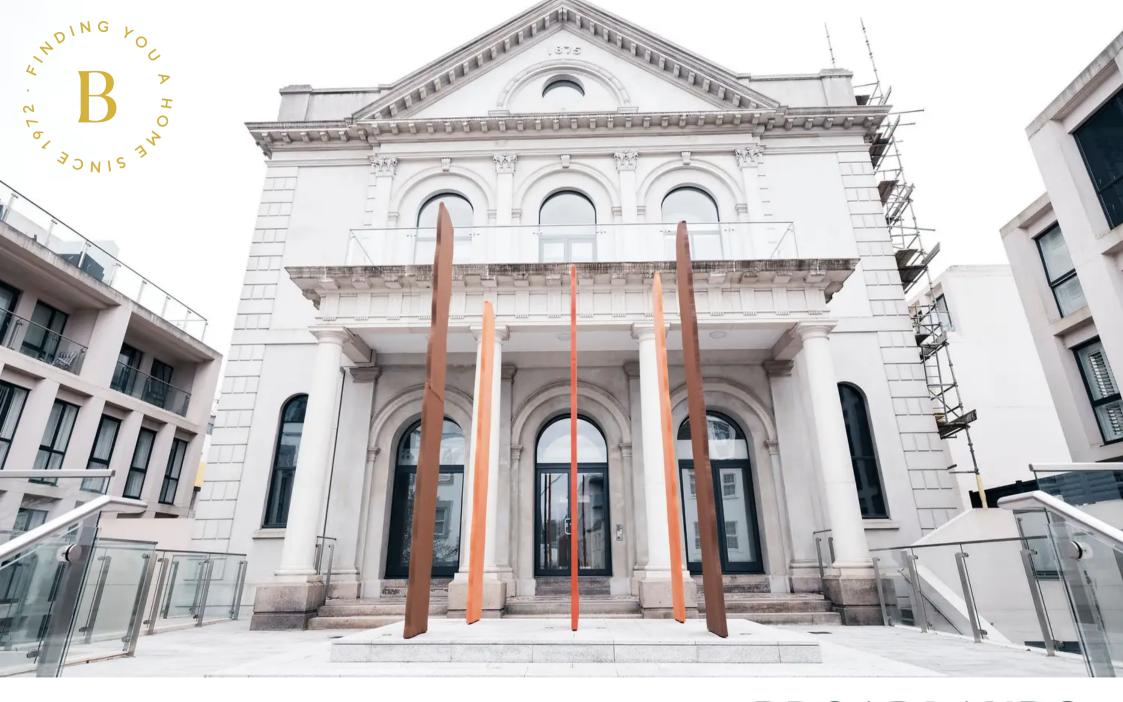

Apartment 46, 1875 Wesley Street, St. Helier

**BROADLANDS** 

FINDING YOU A HOME SINCE 1972

### **Apartment 46**

St. Helier, Jersey

1875 is an award winning purpose built building situated in the centre of St Helier. This 5th floor one bedroom luxury apartment features a welcoming entrance hall with large storage/utility cupboard, fully fitted open plan kitchen with high quality appliances included, dining and living room which opens onto a balcony with views over the east of town. There is a large premier bedroom with fitted wardrobe, house bathroom with three piece suite. Residents have access to bike storage in basement and a large communal terrace. In a fantastic location, well situated for easy access to town yet on a quiet side street away from traffic. Truly a wonderful apartment in a very convenient location, excellent first buy or investment.