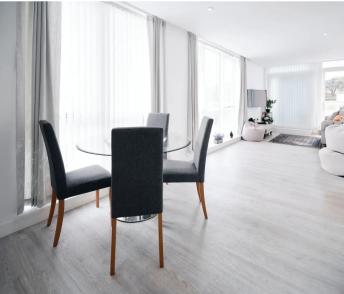

#### Living

Open plan kitchen and living room with huge floor to ceiling windows overlooking town and Victoria College Hill. Opens onto private balcony with the same lovely outlook. Kitchen fully fitted and kept in immaculate condition, high and low integrated units with full range of built in appliances. Space for a proper dining table, full size couch and coffee table.