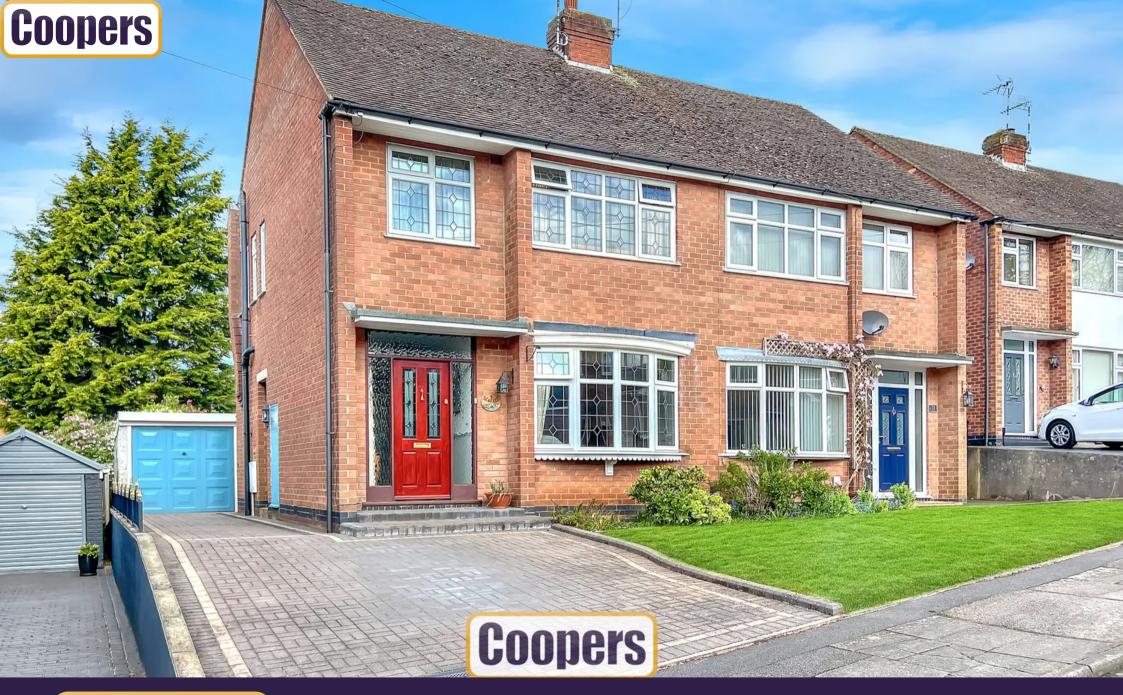

Scafell Close, Mount Nod, Coventry CV5 7JH

Price: £300,000

## Mount Nod, Coventry

Rare gem in sought-after area, 3-bed semidetached house on popular road. Spacious hallway, versatile reception room, modern kitchen, landscaped gardens, off-street parking, potential for personalisation, no upward chain.

Council Tax band: C

Tenure: Freehold

EPC Energy Efficiency Rating: D

- Fantastic 3 bed semi-detached home
- Popular road where houses are rarely available
- Large reception room, with space for lounge and dining areas
- Modern kitchen with integrated appliances
- Three bedrooms upstairs, together with a spacious bathroom
- Lovely landscaped gardens to the rear
- Block paved front driveway leading to garage
- Bags of potential and available with no upward chain