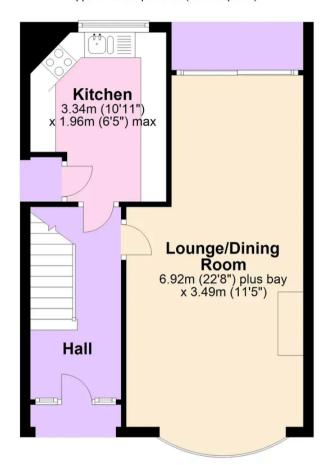

Scafell Close

## Mount Nod, Coventry

Rare gem in sought-after area, 3-bed semidetached house on popular road. Spacious hallway, versatile reception room, modern kitchen, landscaped gardens, off-street parking, potential for personalisation, no upward chain.

Council Tax band: C

Tenure: Freehold

EPC Energy Efficiency Rating: D

- Fantastic 3 bed semi-detached home
- Popular road where houses are rarely available
- Large reception room, with space for lounge and dining areas
- Modern kitchen with integrated appliances
- Three bedrooms upstairs, together with a spacious bathroom
- Lovely landscaped gardens to the rear
- Block paved front driveway leading to garage
- Bags of potential and available with no upward chain







## **Ground Floor**

Approx. 42.1 sq. metres (453.3 sq. feet)



## **First Floor**

Approx. 42.9 sq. metres (462.2 sq. feet)



Total area: approx. 85.1 sq. metres (915.6 sq. feet)

This floor plan is for illustrative purposes only and should be used as such by any prospective purchaser. Whilst every attempt has been made to ensure the accuracy of this plan, measurements of doors, windows, rooms and other items are approximate and no responsibility is taken for any error, omission or mis-statement.

Plan produced using PlanUp.

Coopers Estate Agents

Coopers

Coopers, 22 New Union Street - CV1 2HN

Coopers Chartered Surveyors Ltd, 22 New Union Street, Coventry, West Midlands CV1 2HN, 024 7655 2841, sales@coopers-cov.com. Company Registration Number: 6725089 / VAT number: 940 3555 34