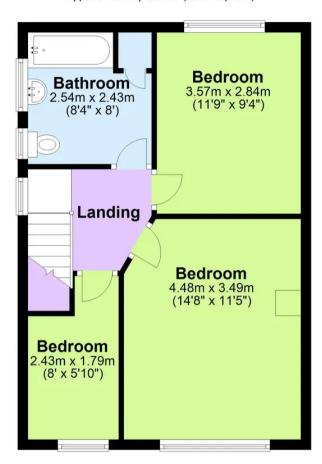

## **First Floor**

Approx. 42.9 sq. metres (462.2 sq. feet)

Total area: approx. 85.1 sq. metres (915.6 sq. feet)

This floor plan is for illustrative purposes only and should be used as such by any prospective purchaser. Whilst every attempt has been made to ensure the accuracy of this plan, measurements of doors, windows, rooms and other items are approximate and no responsibility is taken for any error, omission or mis-statement.