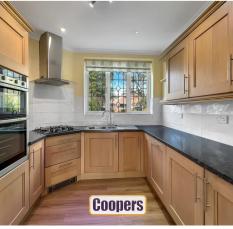

Council Tax band: C

Tenure: Freehold

EPC Energy Efficiency Rating: D

- Fantastic 3 bed semi-detached home
- Popular road where houses are rarely available
- Large reception room, with space for lounge and dining areas
- Modern kitchen with integrated appliances
- Three bedrooms upstairs, together with a spacious bathroom
- Lovely landscaped gardens to the rear
- Block paved front driveway leading to garage
- Bags of potential and available with no upward chain