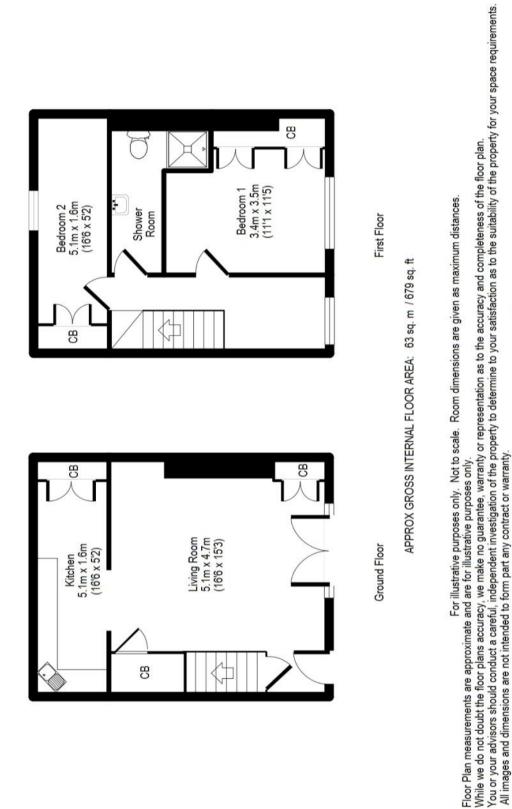

### LIVING ROOM 5.1 x 4.7m (16'6 x 15'3)

Here you will find two bespoke fitted pine French dressers along with exposed ceiling beams and a feature stone fireplace. There is a beautiful stone archway which opens to the kitchen toward the rear of the room. The useful under stair storage provides space and plumbing for a washing machine. The combination boiler is housed within a storage cupboard and UPVC French doors provide and abundance of natural light along with the glass panel UPVC door.

# KITCHEN 5.1 x 1.6m (16'6 x 5.2)

A traditional bespoke, solid wood fitted kitchen is complimented by a tiled worktop and provide a range of both wall and base units. There is a one and a half bowl, corner sink unit with a chrome mixer tap, plumbing for a gas cooker, radiator, extractor fan and a large storage cabinet.

LANDING

The stairs lead up from the lounge to this spacious area which was formerly a lower level landing from number 5 Scar Top. Here it would be a relatively simple process to convert back if you chose this option. If your choice is to keep as separate properties, then this landing could be separated off to provide a single bedroom, and office or extend bedroom one which would then make this a large master bedroom. Here you will find exposed ceiling beams, radiator and a UPVC window.

#### BEDROOM ONE 3.4 x 3.5m (11'1 x 11'5)

A double room with fitted wardrobes and shelving, exposed ceiling beams, radiator and a UPVC window.

BEDROOM TWO 5.1 x 1.6m (16'6 x 5'2)

A large single room with built-in wardrobes, radiator and a UPVC window.

## **SHOWER ROOM**

A three piece suite comprises of a shower cubicle with a power shower, pedestal sink and a low flush toilet. Completing the room is a radiator, an exposed ceiling beam and a frosted window to provide borrowed natural light from bedroom one.