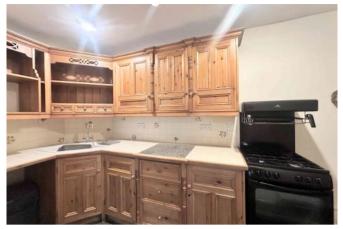

# KITCHEN 5.1 x 1.6m (16'6 x 5.2)

A traditional bespoke, solid wood fitted kitchen is complimented by a tiled worktop and provide a range of both wall and base units. There is a one and a half bowl, corner sink unit with a chrome mixer tap, plumbing for a gas cooker, radiator, extractor fan and a large storage cabinet.