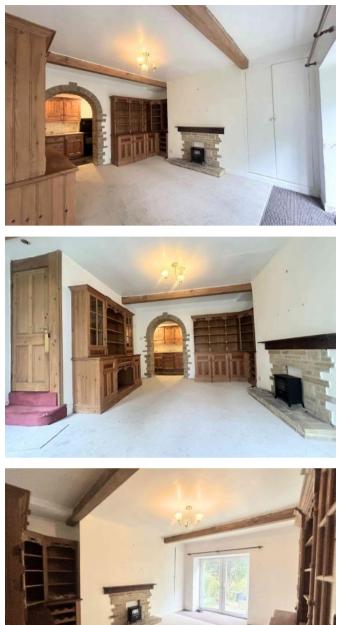

### LIVING ROOM 5.1 x 4.7m (16'6 x 15'3)

Here you will find two bespoke fitted pine French dressers along with exposed ceiling beams and a feature stone fireplace. There is a beautiful stone archway which opens to the kitchen toward the rear of the room. The useful under stair storage provides space and plumbing for a washing machine. The combination boiler is housed within a storage cupboard and UPVC French doors provide and abundance of natural light along with the glass panel UPVC door.