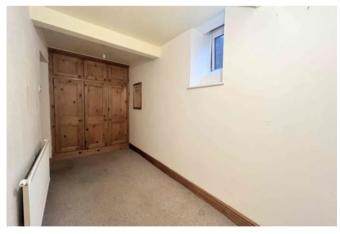

#### BEDROOM ONE 3.4 x 3.5m (11'1 x 11'5)

A double room with fitted wardrobes and shelving, exposed ceiling beams, radiator and a UPVC window.

BEDROOM TWO 5.1 x 1.6m (16'6 x 5'2)

A large single room with built-in wardrobes, radiator and a UPVC window.