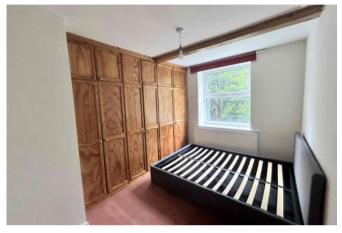

#### BEDROOM ONE 3.4 x 3.5m (11'1 x 11'5)

A double room with fitted wardrobes and shelving, exposed ceiling beams, radiator and a UPVC window.

BEDROOM TWO 5.1 x 1.6m (16'6 x 5'2)

A large single room with built-in wardrobes, radiator and a UPVC window.