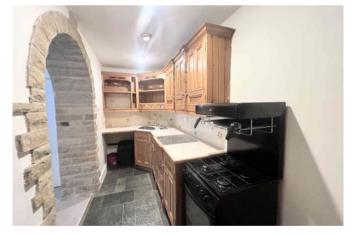

# KITCHEN 5.1 x 1.6m (16'6 x 5.2)

A traditional bespoke, solid wood fitted kitchen is complimented by a tiled worktop and provide a range of both wall and base units. There is a one and a half bowl, corner sink unit with a chrome mixer tap, plumbing for a gas cooker, radiator, extractor fan and a large storage cabinet.