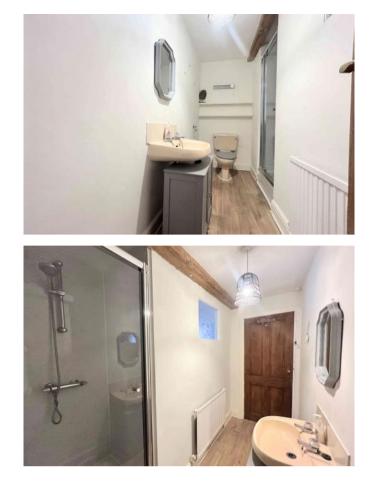

## **SHOWER ROOM**

A three piece suite comprises of a shower cubicle with a power shower, pedestal sink and a low flush toilet. Completing the room is a radiator, an exposed ceiling beam and a frosted window to provide borrowed natural light from bedroom one.