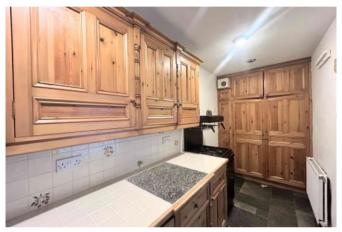

# KITCHEN 5.1 x 1.6m (16'6 x 5.2)

A traditional bespoke, solid wood fitted kitchen is complimented by a tiled worktop and provide a range of both wall and base units. There is a one and a half bowl, corner sink unit with a chrome mixer tap, plumbing for a gas cooker, radiator, extractor fan and a large storage cabinet.