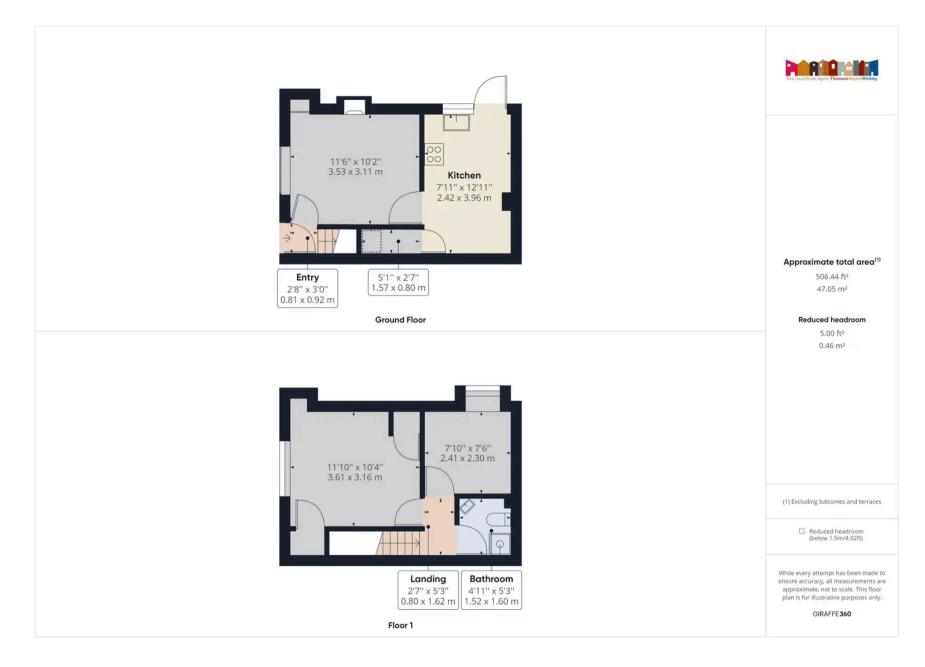

#### HALLWAY

3' 1" x 3' 0" (0.93m x 0.91m)

## SITTING ROOM

11' 8" x 10' 2" (3.56m x 3.10m)

### KITCHEN DINER

13' 2" x 8' 0" (4.02m x 2.44m)

#### LANDING

5' 4" x 2' 7" (1.63m x 0.80m)

#### **BEDROOM**

11' 11" x 10' 5" (3.62m x 3.17m)

#### **BEDROOM**

7' 11" x 7' 7" (2.42m x 2.32m)

#### **SHOWER ROOM**

5' 3" x 5' 0" (1.60m x 1.52m)