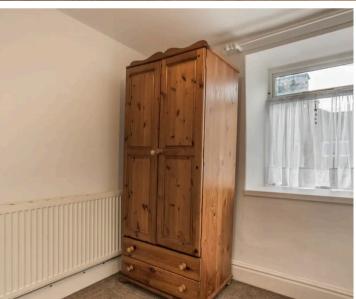

#### **BEDROOM**

11' 11" x 10' 5" (3.62m x 3.17m)

#### **BEDROOM**

7' 11" x 7' 7" (2.42m x 2.32m)