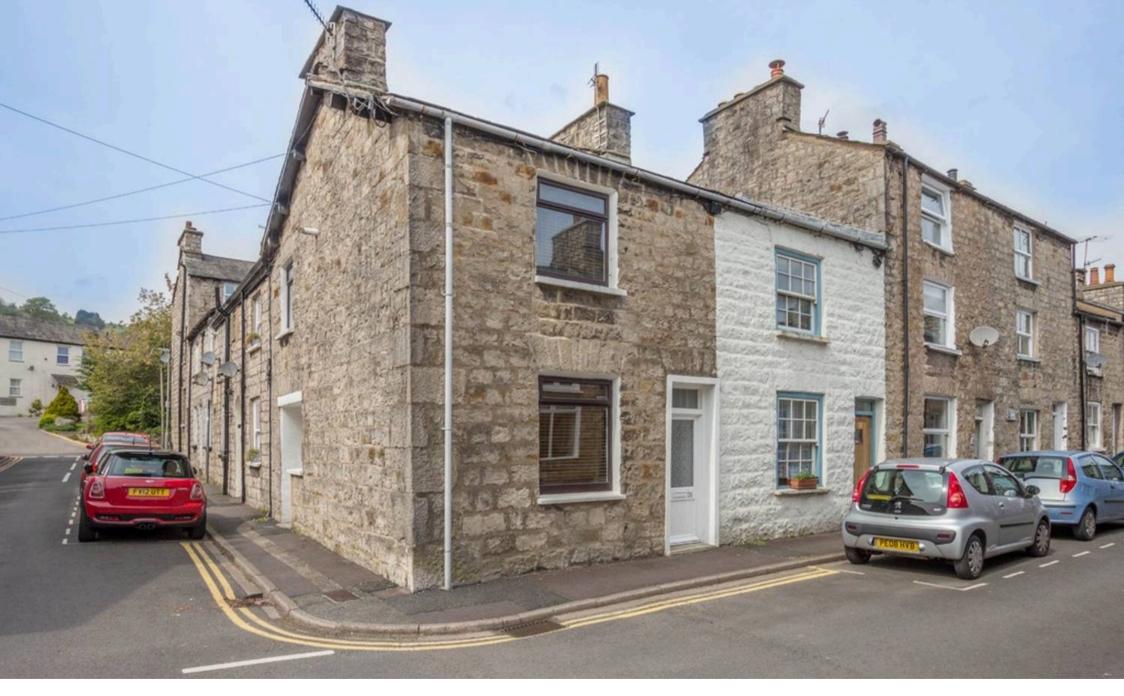

26 Union Street, Kendal £173,000

## 26 Union Street

## Kendal

Nestled within a sought-after residential area on a quiet street, this period two bedroom end of terrace property offers easy access to the Lake District National Park, road and rail links and is within walking distance of Kendal town centre. This traditional end terraced house offers comfortable living space, comprising of two bedrooms, one with built in storage, a spacious kitchen diner with understairs storage, sitting room and a shower room. The property offers modern comforts such as gas central heating, double glazing, and parking is on road with resident permit parking. The property is ideal for first time buyers looking to step onto the property ladder or those wishing to purchase an investment.

- Traditional end terraced house
- Two bedrooms
- Kitchen diner
- Shower room
- Walking distance to town
- Great road and rail links
- Gas central heating
- Resident permit parking
- Double glazing
- Easy access to the Lake District National Park