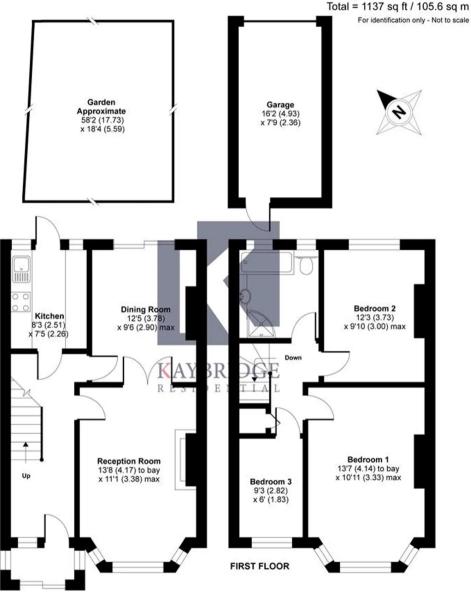

## Fairford Gardens, Worcester Park, KT4

Approximate Area = 1010 sq ft / 93.8 sq m (includes garage)

Garage = 127 sq ft / 11.8 sq m

Total = 1137 sq ft / 105.6 sq m