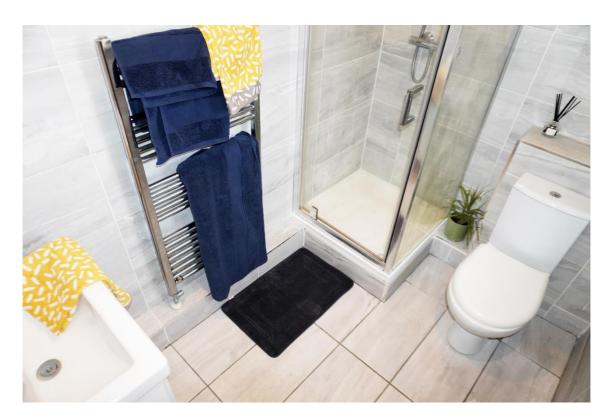

E.K. Business Park 14 Stroud Road East Kilbride G75 0YA

The shower room has a thermostatic shower, is fully tiled, heated towel rail and has vanity storage.

E.K. Business Park 14 Stroud Road East Kilbride G75 0YA