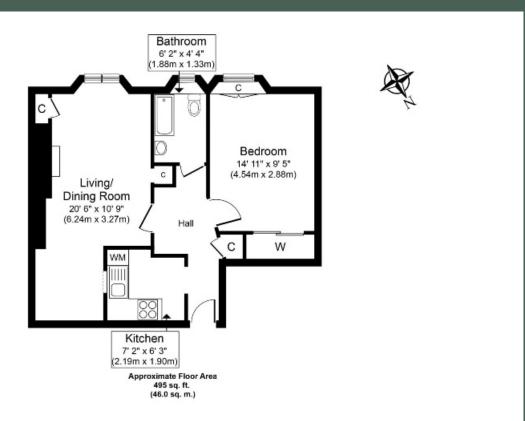

Entered through the well-maintained communal stair via a secure door entry system, the accommodation comprises: entrance hall with shelved storage cupboard; expansive living room with storage cupboard, feature fireplace and spacious alcove, ideal as

a dining area or home office space; building. modern, well-equipped kitchen with base and wall-mounted units, integrated electric oven and ceramic hob with stainless steel splashback; double bedroom with sizeable mirrored wardrobes providing ample storage space and additional storage fitted beneath the windowsill; and bathroom with shower over the bath.