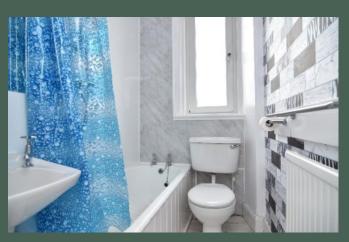

a dining area or home office space; building. modern, well-equipped kitchen with base and wall-mounted units, integrated electric oven and ceramic hob with stainless steel splashback; double bedroom with sizeable mirrored wardrobes providing ample storage space and additional storage fitted beneath the windowsill; and bathroom with shower over the bath.