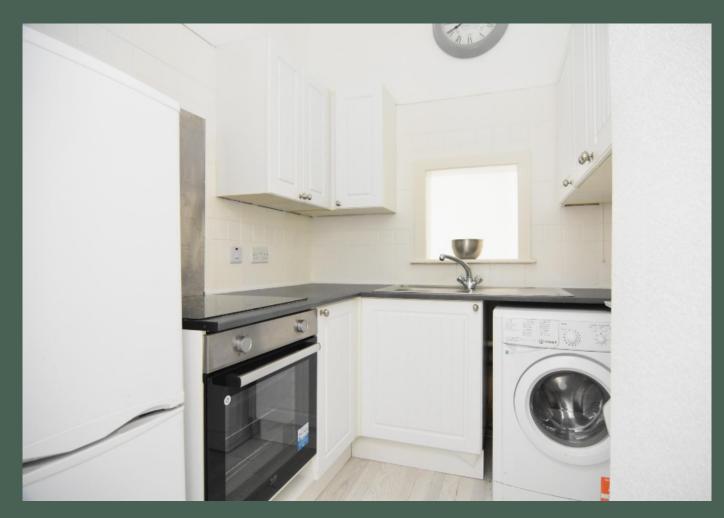

a dining area or home office space; building. modern, well-equipped kitchen with base and wall-mounted units, integrated electric oven and ceramic hob with stainless steel splashback; double bedroom with sizeable mirrored wardrobes providing ample storage space and additional storage fitted beneath the windowsill; and bathroom with shower over the bath.