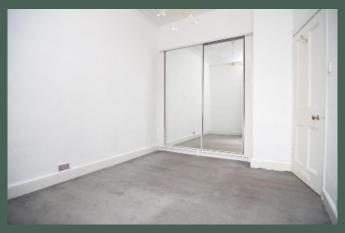

a dining area or home office space; building. modern, well-equipped kitchen with base and wall-mounted units, integrated electric oven and ceramic hob with stainless steel splashback; double bedroom with sizeable mirrored wardrobes providing ample storage space and additional storage fitted beneath the windowsill; and bathroom with shower over the bath.