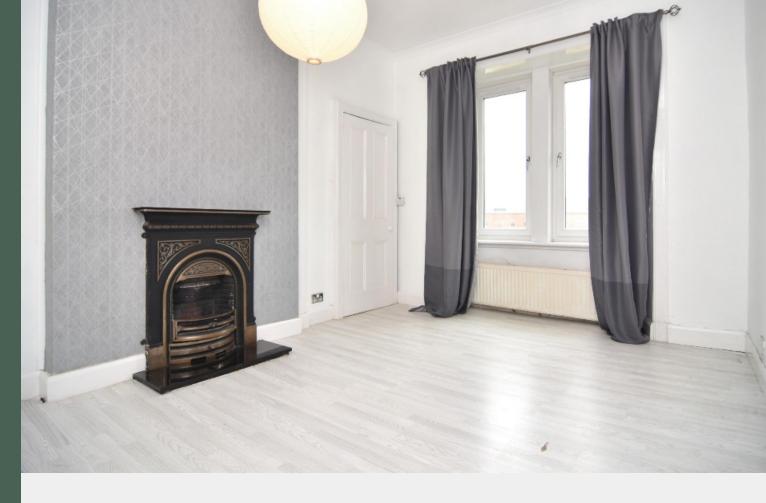

Entered through the well-maintained communal stair via a secure door entry system, the accommodation comprises: entrance hall with shelved storage cupboard; expansive living room with storage cupboard, feature fireplace and spacious alcove, ideal as