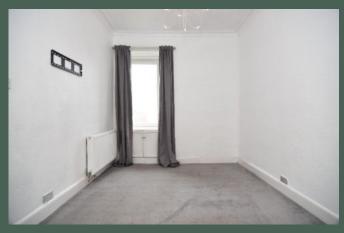

a dining area or home office space; building. modern, well-equipped kitchen with base and wall-mounted units, integrated electric oven and ceramic hob with stainless steel splashback; double bedroom with sizeable mirrored wardrobes providing ample storage space and additional storage fitted beneath the windowsill; and bathroom with shower over the bath.