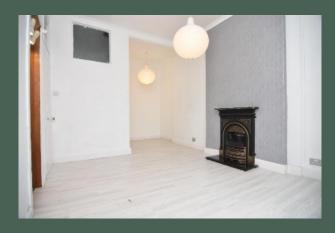

Entered through the well-maintained communal stair via a secure door entry system, the accommodation comprises: entrance hall with shelved storage cupboard; expansive living room with storage cupboard, feature fireplace and spacious alcove, ideal as