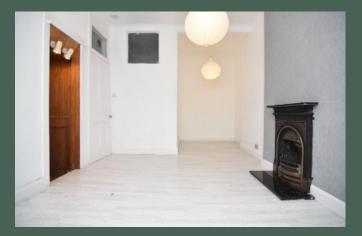

Entered through the well-maintained communal stair via a secure door entry system, the accommodation comprises: entrance hall with shelved storage cupboard; expansive living room with storage cupboard, feature fireplace and spacious alcove, ideal as

a dining area or home office space; building. modern, well-equipped kitchen with base and wall-mounted units, integrated electric oven and ceramic hob with stainless steel splashback; double bedroom with sizeable mirrored wardrobes providing ample storage space and additional storage fitted beneath the windowsill; and bathroom with shower over the bath.