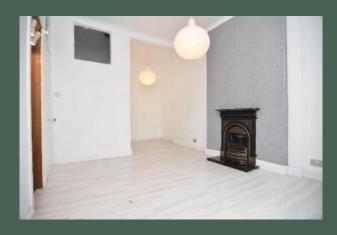

Entered through the well-maintained communal stair via a secure door entry system, the accommodation comprises: entrance hall with shelved storage cupboard; expansive living room with storage cupboard, feature fireplace and spacious alcove, ideal as