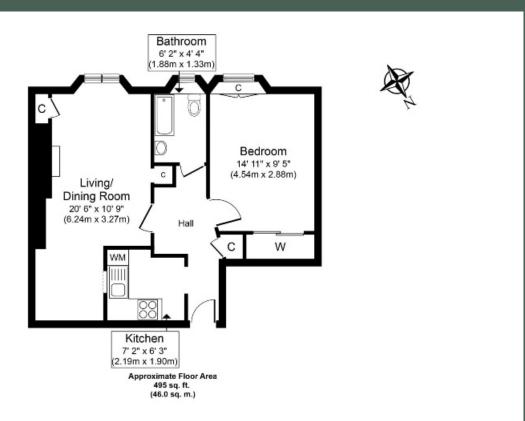

Entered through the well-maintained communal stair via a secure door entry system, the accommodation comprises: entrance hall with shelved storage cupboard; expansive living room with storage cupboard, feature fireplace and spacious alcove, ideal as

a dining area or home office space; building. modern, well-equipped kitchen with base and wall-mounted units, integrated electric oven and ceramic hob with stainless steel splashback; double bedroom with sizeable mirrored wardrobes providing ample storage space and additional storage fitted beneath the windowsill; and bathroom with shower over the bath.

Further benefits of this property include gas central heating with a modern combi boiler and double glazing.

Externally there is a shared rear Viewing is by appointment. Please garden laid to lawn and unrestricted street parking to the front of the