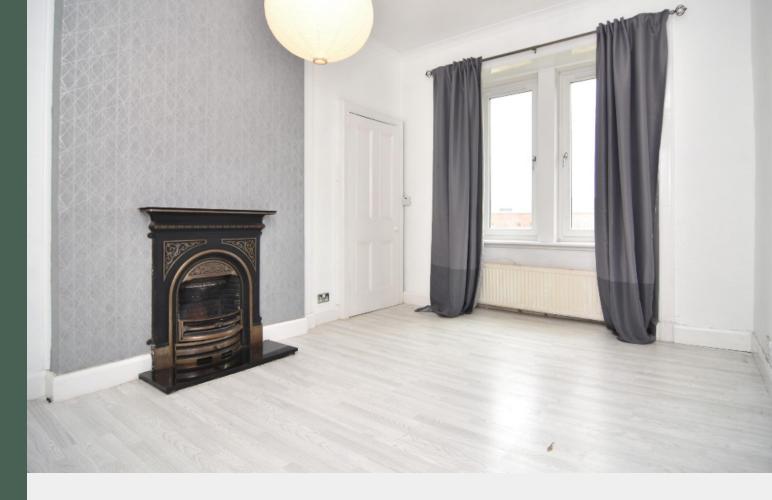

Entered through the well-maintained communal stair via a secure door entry system, the accommodation comprises: entrance hall with shelved storage cupboard; expansive living room with storage cupboard, feature fireplace and spacious alcove, ideal as