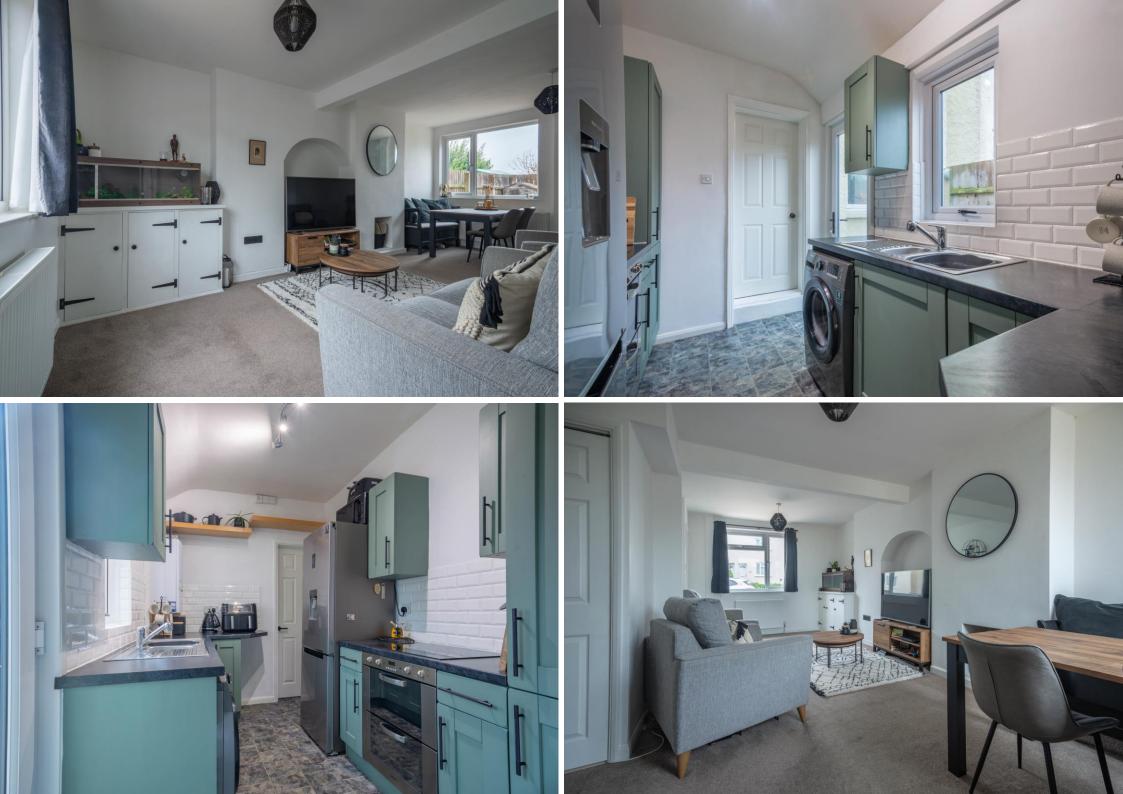

### **Ground Floor**

**ENTRANCE HALL** A welcoming space, with neutral decor, stairs rising to the first floor, and access through to the downstairs living space.

**SITTING/DINING ROOM** A wonderful open-plan space with double aspect windows flooding the space with light. With integrated understairs storage and ample space for a variety of sitting, dining and storage furniture.

**KITCHEN** Extensively fitted with a range of units under worktops and matching wall mounted units with a stainless-steel sink and drainer inset. Appliances include a double electric oven with electric hob over. There is further space and plumbing for a washing machine/dishwasher as well as space for a freestanding fridge/freezer. With window to side aspect, and door leading out to side courtyard.