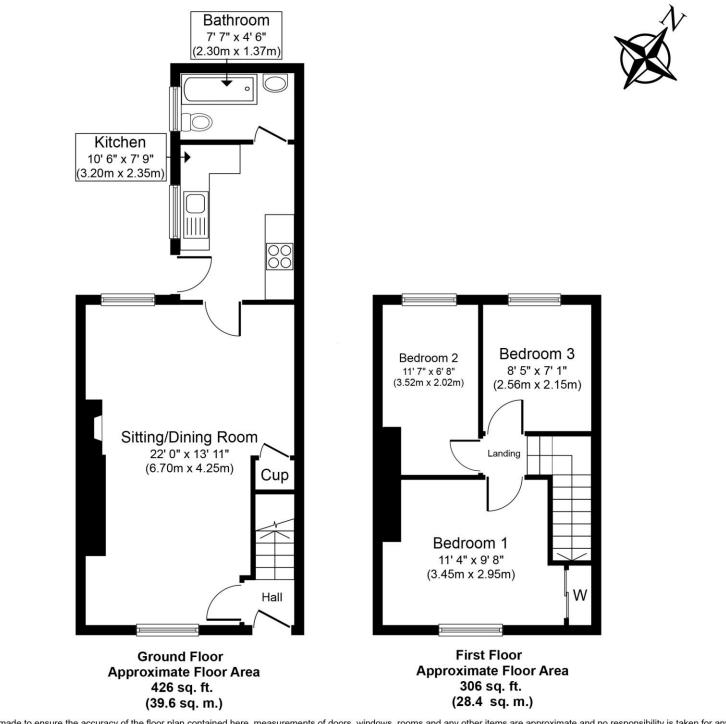

### **Ground Floor**

**ENTRANCE HALL** A welcoming space, with neutral decor, stairs rising to the first floor, and access through to the downstairs living space.

**SITTING/DINING ROOM** A wonderful open-plan space with double aspect windows flooding the space with light. With integrated understairs storage and ample space for a variety of sitting, dining and storage furniture.

**KITCHEN** Extensively fitted with a range of units under worktops and matching wall mounted units with a stainless-steel sink and drainer inset. Appliances include a double electric oven with electric hob over. There is further space and plumbing for a washing machine/dishwasher as well as space for a freestanding fridge/freezer. With window to side aspect, and door leading out to side courtyard.

**BATHROOM** A fully tiled space with frosted window to the side aspect. Full matching suite including bath with shower over, hand wash basin, WC and heated towel rail.

#### **First Floor**

**BEDROOM 1** A spacious double with large window to the front aspect. There is also built in wardrobe storage.

**BEDROOM 2** Another comfortable double with window facing to the rear aspect.

**BEDROOM 3** With window facing to the rear aspect.

## Outside

Immediately from the kitchen, the property enjoys an enclosed, low maintenance courtyard ideal for al fresco entertaining and is complete with outside water point. Through the rear gate, there is a path behind the property providing bin access for number 125 and the neighbours. Across the path leads into the wonderful additional garden which is mainly laid to lawn. There are a selection of mature shrubs and trees with a patio area and storage shed.

The front garden is enclosed by a low-level fence and laid with shingle for minimal maintenance.

**LANDING** With access to the loft and doors leading to: