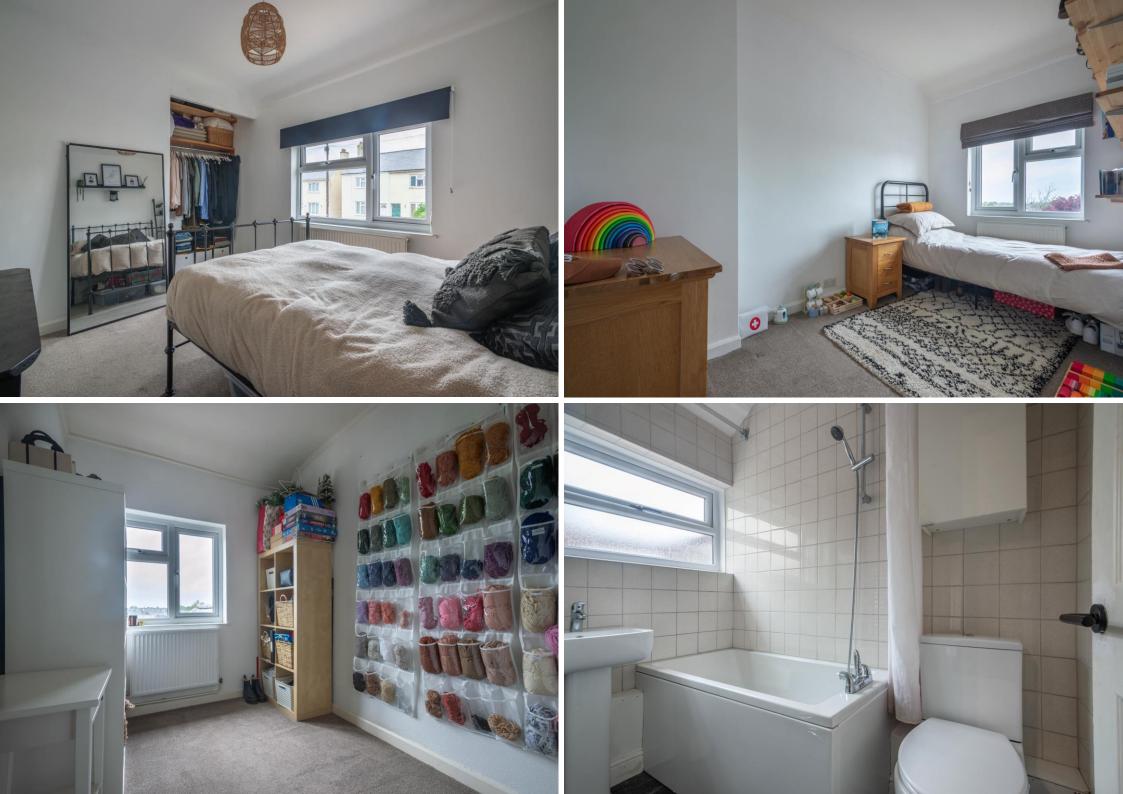

**BATHROOM** A fully tiled space with frosted window to the side aspect. Full matching suite including bath with shower over, hand wash basin, WC and heated towel rail.

#### **First Floor**

**BEDROOM 1** A spacious double with large window to the front aspect. There is also built in wardrobe storage.

**BEDROOM 2** Another comfortable double with window facing to the rear aspect.

**BEDROOM 3** With window facing to the rear aspect.