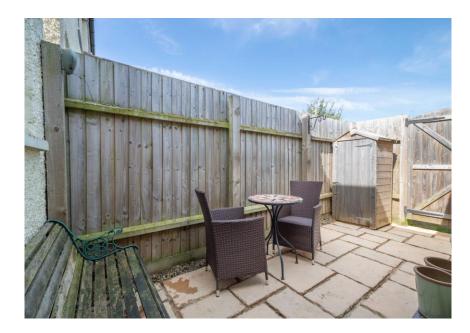

## Outside

Immediately from the kitchen, the property enjoys an enclosed, low maintenance courtyard ideal for al fresco entertaining and is complete with outside water point. Through the rear gate, there is a path behind the property providing bin access for number 125 and the neighbours. Across the path leads into the wonderful additional garden which is mainly laid to lawn. There are a selection of mature shrubs and trees with a patio area and storage shed.