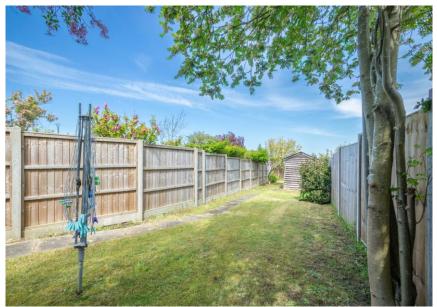

## Outside

Immediately from the kitchen, the property enjoys an enclosed, low maintenance courtyard ideal for al fresco entertaining and is complete with outside water point. Through the rear gate, there is a path behind the property providing bin access for number 125 and the neighbours. Across the path leads into the wonderful additional garden which is mainly laid to lawn. There are a selection of mature shrubs and trees with a patio area and storage shed.