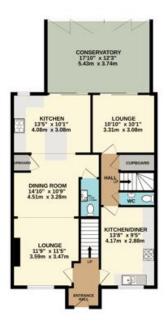

## Swinston Hill Road | Dinnington | S25 2SA

Bell & Co Estates are honoured to present a rare opportunity to acquire such a unique home. In brief the property comprises of welcoming Entrance Hallway, to the main part of the house; Open Plan Lounge, Dining/Kitchen, modern fitted Kitchen with integrated appliances and Island. Downstairs WC and store cupboard with access to the rear facing Sunroom, a beautiful bright and airy room. To the first floor are two Double Bedrooms and the family Bathroom, floor to ceiling tiles with free standing Bath, sink unit, WC and walk in Shower. To the second floor are two further Double Bedrooms including the Master Suite with EnSuite Shower Room. To the other part of the house the main Hallway allows access to a second modern fitted Kitchen with integrated appliances, Downstairs WC and separate Lounge leading to the rear facing Sunroom. To the upstairs are two Double Bedrooms and Shower Room. To the front of the property the gravelled driveway provides off road parking for multiple vehicles. To the side of the property gated access leads to the enclosed rear garden, a large space, mainly laid to lawn with patio area and two large Sheds.

## Offers Over £475,000

- SIX BEDROOM FAMILY HOME
- TWO BEDROOM ANNEXE
- Large Rear Garden
- Master bedroom with En-suite
  - Spacious Sunroom
- Off Road Parking

GROUND FLOOR 1024 sq.h. (95.1 sq.m.) approx. 15T FLOOR 791 sq.ft. (73.5 sq.m.) approx. 2ND FLOOR 617 sq ft. (57.3 sq.m.) approx.

TOTAL FLOOR AREA: 2432 sq.ft. (225.9 sq.m.) approx. While every attempt has been made to ensure the accuracy of the floorplan contained here, measurement of cloors, vericoles, recens and any other learns are approximate and in responsibility is takin in for any error, consists or the statement. This plan is for fluorable purposes only and should be used as such by any prospective purchase. The services, system and applicances shown have not been related and no guarantee.