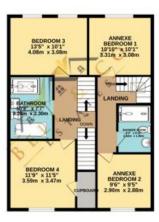

## Swinston Hill Road | Dinnington | S25 2SA

Bell & Co Estates are honoured to present a rare opportunity to acquire such a unique home. In brief the property comprises of welcoming Entrance Hallway, to the main part of the house; Open Plan Lounge, Dining/Kitchen, modern fitted Kitchen with integrated appliances and Island. Downstairs WC and store cupboard with access to the rear facing Sunroom, a beautiful bright and airy room. To the first floor are two Double Bedrooms and the family Bathroom, floor to ceiling tiles with free standing Bath, sink unit, WC and walk in Shower. To the second floor are two further Double Bedrooms including the Master Suite with EnSuite Shower Room. To the other part of the house the main Hallway allows access to a second modern fitted Kitchen with integrated appliances, Downstairs WC and separate Lounge leading to the rear facing Sunroom. To the upstairs are two Double Bedrooms and Shower Room. To the front of the property the gravelled driveway provides off road parking for multiple vehicles. To the side of the property gated access leads to the enclosed rear garden, a large space, mainly laid to lawn with patio area and two large Sheds.

## Offers Over £475,000

- SIX BEDROOM FAMILY HOME
- TWO BEDROOM ANNEXE
- Large Rear Garden
- Master bedroom with En-suite
  - Spacious Sunroom
- Off Road Parking

GROUND FLOOR 1024 sq.h. (95.1 sq.m.) approx. 15T FLOOR 791 sq.ft. (73.5 sq.m.) approx. 2ND FLOOR 617 sq ft. (57.3 sq.m.) approx.

TOTAL FLOOR AREA: 2432 sq.ft. (225.9 sq.m.) approx. While every attempt has been made to ensure the accuracy of the floorplan contained here, measurement of cloors, vericoles, recens and any other learns are approximate and in responsibility is takin in for any error, consists or the statement. This plan is for fluorable purposes only and should be used as such by any prospective purchase. The services, system and applicances shown have not been related and no guarantee.