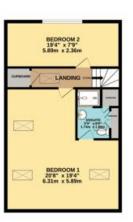

## Swinston Hill Road | Dinnington | S25 2SA

Bell & Co Estates are honoured to present a rare opportunity to acquire such a unique home. In brief the property comprises of welcoming Entrance Hallway, to the main part of the house; Open Plan Lounge, Dining/Kitchen, modern fitted Kitchen with integrated appliances and Island. Downstairs WC and store cupboard with access to the rear facing Sunroom, a beautiful bright and airy room. To the first floor are two Double Bedrooms and the family Bathroom, floor to ceiling tiles with free standing Bath, sink unit, WC and walk in Shower. To the second floor are two further Double Bedrooms including the Master Suite with EnSuite Shower Room. To the other part of the house the main Hallway allows access to a second modern fitted Kitchen with integrated appliances, Downstairs WC and separate Lounge leading to the rear facing Sunroom. To the upstairs are two Double Bedrooms and Shower Room. To the front of the property the gravelled driveway provides off road parking for multiple vehicles. To the side of the property gated access leads to the enclosed rear garden, a large space, mainly laid to lawn with patio area and two large Sheds.

## Offers Over £475,000

- SIX BEDROOM FAMILY HOME
- TWO BEDROOM ANNEXE
- Large Rear Garden
- Master bedroom with En-suite
  - Spacious Sunroom
- Off Road Parking

GROUND FLOOR 1024 sq.h. (95.1 sq.m.) approx. 15T FLOOR 791 sq.ft. (73.5 sq.m.) approx. 2ND FLOOR 617 sq ft. (57.3 sq.m.) approx.

TOTAL FLOOR AREA: 2432 sq.ft. (225.9 sq.m.) approx. While every attempt has been made to ensure the accuracy of the floorplan contained here, measurement of cloors, vericoles, recens and any other learns are approximate and in responsibility is takin in for any error, consists or the statement. This plan is for fluorable purposes only and should be used as such by any prospective purchase. The services, system and applicances shown have not been related and no guarantee.