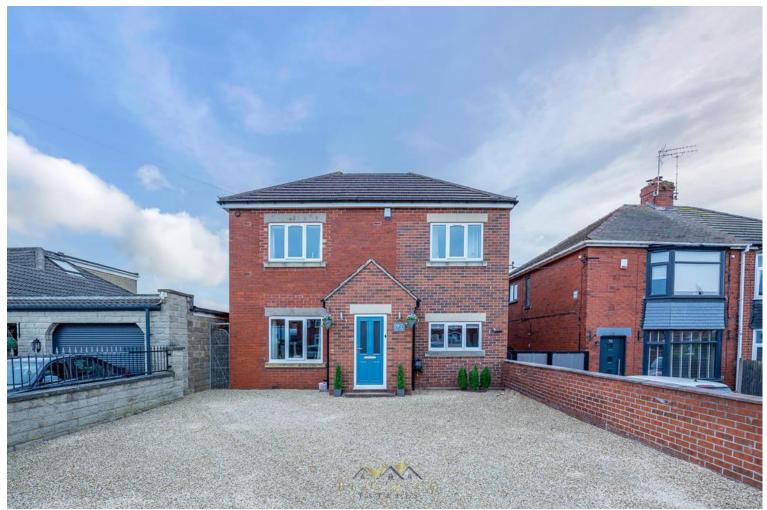

## Swinston Hill Road | Dinnington | S25 2SA

Bell & Co Estates are honoured to present a rare opportunity to acquire such a unique home. In brief the property comprises of welcoming Entrance Hallway, to the main part of the house; Open Plan Lounge, Dining/Kitchen, modern fitted Kitchen with integrated appliances and Island. Downstairs WC and store cupboard with access to the rear facing Sunroom, a beautiful bright and airy room. To the first floor are two Double Bedrooms and the family Bathroom, floor to ceiling tiles with free standing Bath, sink unit, WC and walk in Shower. To the second floor are two further Double Bedrooms including the Master Suite with EnSuite Shower Room. To the other part of the house the main Hallway allows access to a second modern fitted Kitchen with integrated appliances, Downstairs WC and separate Lounge leading to the rear facing Sunroom. To the upstairs are two Double Bedrooms and Shower Room. To the front of the property the gravelled driveway provides off road parking for multiple vehicles. To the side of the property gated access leads to the enclosed rear garden, a large space, mainly laid to lawn with patio area and two large Sheds.

## Offers Over £475,000

- SIX BEDROOM FAMILY HOME
- TWO BEDROOM ANNEXE
- Large Rear Garden
- Master bedroom with En-suite
  - Spacious Sunroom
- Off Road Parking

GROUND FLOOR 1024 sq.h. (95.1 sq.m.) approx. 15T FLOOR 791 sq.ft. (73.5 sq.m.) approx. 2ND FLOOR 617 sq ft. (57.3 sq.m.) approx.