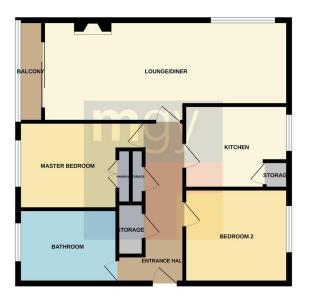

### 34 Awel Mor, Llanedeyrn, Cardiff, CF23 9QA

GROUND FLOOR

#### **ENTRANCE HALL**

Enter into hallway. Cupboard providing ample storage space plus airing cupboard housing hot water tank. Doors leading into all rooms.

#### 22' 2" x 11' 7" (6.77m x 3.55m)

Double glazed sliding doors to balcony/terrace. Smooth walls with textured ceilings and a central light pendant finished with laminate flooring. Two electric heaters with decorative covers. Feature fire surround with electric fire. (3.21 x 1.19 Terrace)

#### 8'8" x9'5" (2.65m x2.89m)

Double glazed window to side. Broom cupboard. Base and wall units with work surfaces and tiled splash backs incorporating stainless steel sink unit with mixer tap. Electric cooker point. Plumbing for washing machine. Space for fridge / freezer and tumble dryer.

#### **BEDROOM ONE**

13' 9" x 9' 4" (4.20m x 2.86m) Double glazed uPVC window to rear. Electric heater. Fitted wardrobe with hanging and shelving.

#### 9'6" x8'7" (2.91m x2.64m)

Double glazed uPVC window to side. Wall mounted electric heater.

#### SHOWER ROOM

Tiled walls and vinyl flooring. Chrome heated towel rail. Shower cubicle with electric shower, vanity enclosed wash hand basin with mixer tap and storage below, WC.