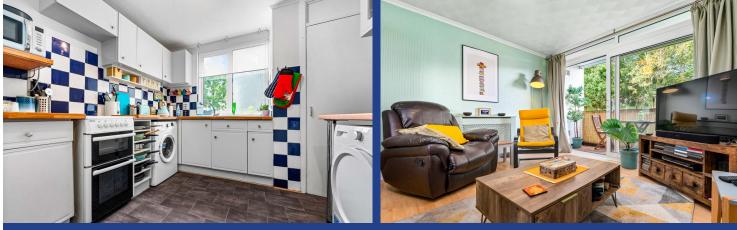

#### **KITCHEN**

#### 8'8" x9'5" (2.65m x2.89m)

Double glazed window to side. Broom cupboard. Base and wall units with work surfaces and tiled splash backs incorporating stainless steel sink unit with mixer tap. Electric cooker point. Plumbing for washing machine. Space for fridge / freezer and tumble dryer.

#### LOUNGE/ DINING ROOM

#### 22' 2" x 11' 7" (6.77m x 3.55m)

Double glazed sliding doors to balcony/terrace. Smooth walls with textured ceilings and a central light pendant finished with laminate flooring. Two electric heaters with decorative covers. Feature fire surround with electric fire. (3.21 x 1.19 Terrace)