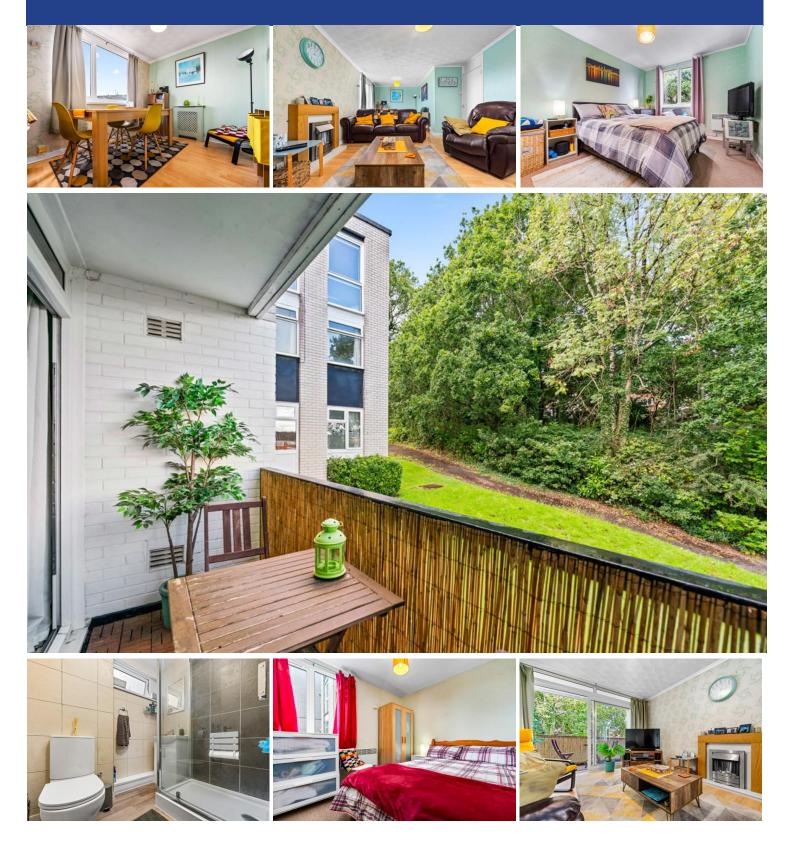

#### LOUNGE/ DINING ROOM

#### 22' 2" x 11' 7" (6.77m x 3.55m)

Double glazed sliding doors to balcony/terrace. Smooth walls with textured ceilings and a central light pendant finished with laminate flooring. Two electric heaters with decorative covers. Feature fire surround with electric fire. (3.21 x 1.19 Terrace)

#### **BEDROOM ONE**

13' 9" x 9' 4" (4.20m x 2.86m) Double glazed uPVC window to rear. Electric heater. Fitted wardrobe with hanging and shelving.

#### **BEDROOM TWO**

#### 9'6" x8'7" (2.91m x2.64m)

Double glazed uPVC window to side. Wall mounted electric heater.

#### SHOWER ROOM

Tiled walls and vinyl flooring. Chrome heated towel rail. Shower cubicle with electric shower, vanity enclosed wash hand basin with mixer tap and storage below, WC.