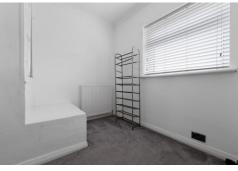

### **BEDROOM THREE**

9'3" x8'0" (2.83m x2.44m)

Smooth walls and ceiling with a central light pendant and finished with carpeted flooring. Single storage cupboard over stairs. Upvc double glazed window to front.