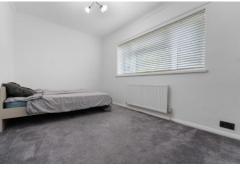

# **BEDROOM ONE**

12' 7" x 11' 10" (3.86m x 3.62m) Smooth walls and ceiling with a central light pendant and finished with carpeted flooring. Upvc double glazed window to front.

# **BEDROOM TWO**

14'7" x 8'3" (4.47m x 2.54m)

Smooth walls and ceiling with a central light pendant and finished with carpeted flooring. Built in double wardrobes. Upvc double glazed window to rear

### **BEDROOM THREE**

9'3" x8'0" (2.83m x2.44m)

Smooth walls and ceiling with a central light pendant and finished with carpeted flooring. Single storage cupboard over stairs. Upvc double glazed window to front.