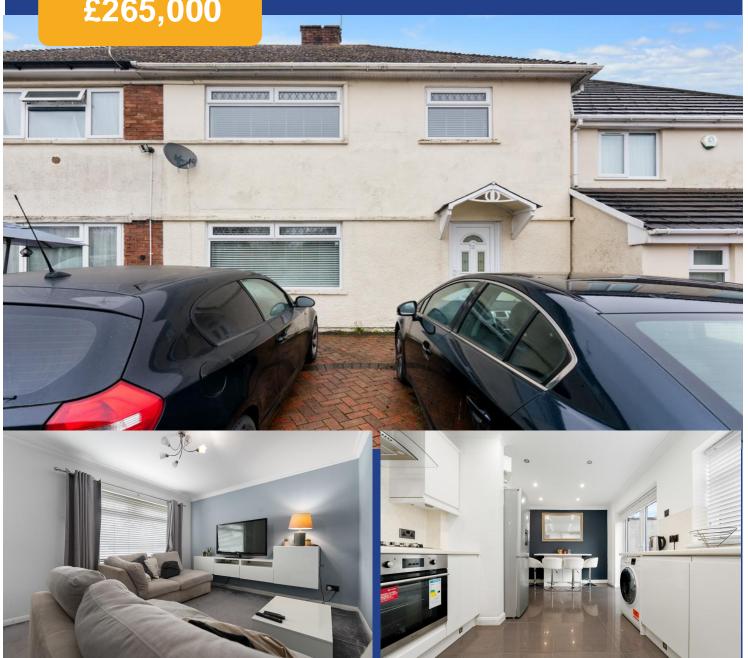

# 75 Barmouth Road,

Rumney, Cardiff, CF3 3LA

Asking Price Of

Estate Agents and Chartered Surveyors

Mid Terraced House

# **Property Description**

This three bedroom family home situated in the Rumney area of Cardiff. The mid terraced property comprises of hallway, living room. kitchen/diner, downstairs cloakroom, three bedrooms and bathroom. Outside rear garden and off road parking to the front for two cars.

### **LOUNGE**

14' 6" x 10' 11" (4.42m x 3.33m) Smooth walls and ceiling with a central light pendant and finished with carpeted flooring. Upvc double glazed window to front.

### KITCHEN/DINER

18' 0" x 10' 0" (5.50m x 3.06m)
Fitted with a modern high gloss white range of base and eye units with laminate worktops over. Built in oven, gas hob and cooker hood over. Inset one and a half bowl sink unit plus drainer. Space for washing machine and free standing fridge/freezer. Tiled flooring with smooth walls and ceiling and finished with spot lighting. Space for table and chairs. Upvc double