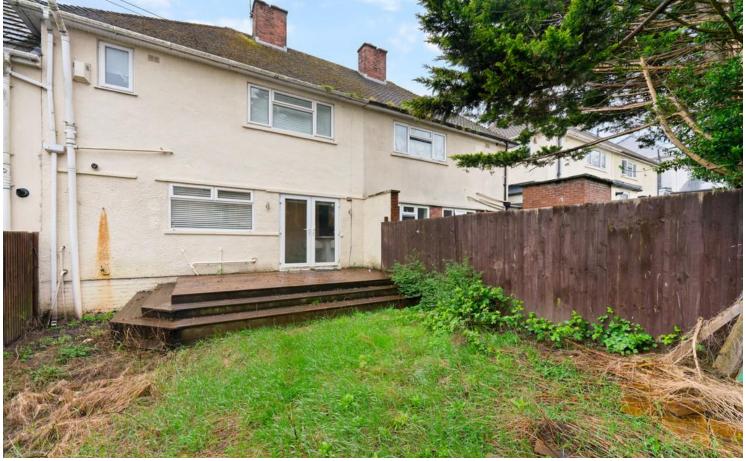

# **OUTSIDE**

REAR GARDEN - Laid mainly to lawn with raised patio area.

FRONT GARDEN - Key block driveway with space for two parked cars.