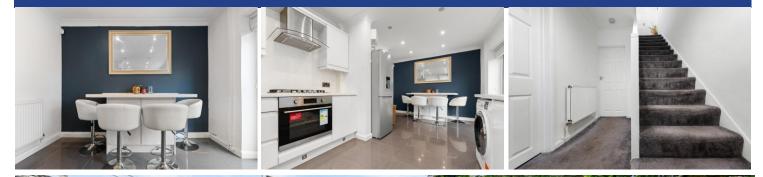

### KITCHEN/DINER

18' 0" x 10' 0" (5.50m x 3.06m)
Fitted with a modern high gloss white range of base and eye units with laminate worktops over. Built in oven, gas hob and cooker hood over. Inset one and a half bowl sink unit plus drainer. Space for washing machine and free standing fridge/freezer. Tiled flooring with smooth walls and ceiling and finished with spot lighting. Space for table and chairs. Upvc double

glazed window to rear and french's doors leading to rear garden. Door leading to cloakroom.

# **LANDING**

Smooth walls and ceiling with a central light pendant and finished with carpeted flooring. Loft hatch providing access to loft space. Doors leading to all first floor rooms.