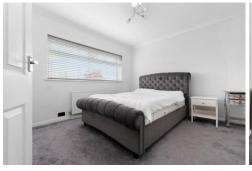

# **BEDROOM ONE**

12' 7" x 11' 10" (3.86m x 3.62m) Smooth walls and ceiling with a central light pendant and finished with carpeted flooring. Upvc double glazed window to front.

# **BEDROOM TWO**

14'7" x 8'3" (4.47m x 2.54m)

Smooth walls and ceiling with a central light pendant and finished with carpeted flooring. Built in double wardrobes. Upvc double glazed window to rear

### **BEDROOM THREE**

9'3" x8'0" (2.83m x2.44m)

Smooth walls and ceiling with a central light pendant and finished with carpeted flooring. Single storage cupboard over stairs. Upvc double glazed window to front.