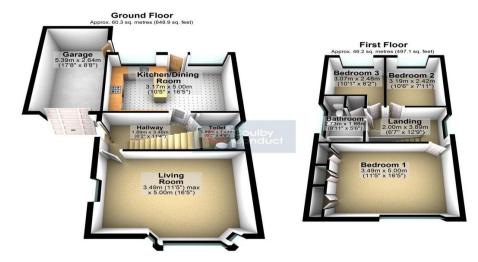

## **Accommodation**

ENTRANCE HALL 11'4" x 6'2" (3.45m x 1.88m) Accessed is via the main uPVC door to the property which is on the side elevation, stairs leading to the first floor accommodation, wall mounted radiator.

LIVING ROOM 16'5" x 11'5" (5m x 3.48m) uPVC window to the side and front elevation, wall mounted radiators.

KITCHEN/DINER 16'5" x 10'5" (5m x 3.18m) Patio doors in the dining room leading to the patio/garden, wall mounted radiators. Fitted with a range of wall & base units, space for cooker, fridge, freezer and plumbing for a washing machine. uPVC kitchen window to the rear elevation.

BEDROOM 1  $16'5" \times 11'5"$  ( $5m \times 3.48m$ ) uPVC window to the front elevation, wall mounted radiator, fitted wardrobes.

BEDROOM 2  $10'6" \times 7'11"$  (3.2m x 2.41m) uPVC window to the rear elevation, wall mounted radiator.

BEDROOM 3 10'1" x 8'2" (3.07m x 2.49m) uPVC window to the rear elevation, wall mounted radiator.

BATHROOM 8'11" x 5'6" (2.72m x 1.68m) Opaque glass uPVC window to the side elevation, Fitted with a three piece suite comprising panel bath with shower unit over, low level wc and pedestal wash hand basin part tiled walls and 1x radiator.

EXTERNALLY Their is a driveway, garage, mature gardens front & rear.

Total area: approx. 106.5 sq. metres (1145.9 sq. feet)