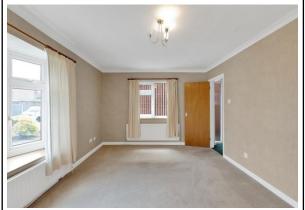

LIVING ROOM 16'5" x 11'5" (5m x 3.48m) uPVC window to the side and front elevation, wall mounted radiators.

KITCHEN/DINER 16'5" x 10'5" (5m x 3.18m) Patio doors in the dining room leading to the patio/garden, wall mounted radiators. Fitted with a range of wall & base units, space for cooker, fridge, freezer and plumbing for a washing machine. uPVC kitchen window to the rear elevation.