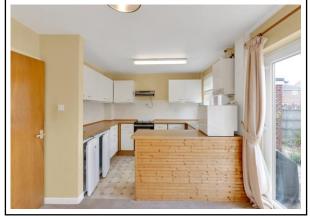

LIVING ROOM 16'5" x 11'5" (5m x 3.48m) uPVC window to the side and front elevation, wall mounted radiators.

KITCHEN/DINER 16'5" x 10'5" (5m x 3.18m) Patio doors in the dining room leading to the patio/garden, wall mounted radiators. Fitted with a range of wall & base units, space for cooker, fridge, freezer and plumbing for a washing machine. uPVC kitchen window to the rear elevation.