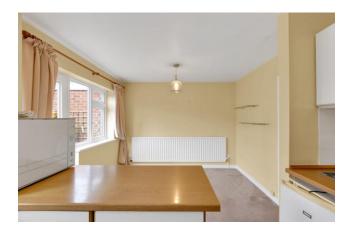

LIVING ROOM 16'5" x 11'5" (5m x 3.48m) uPVC window to the side and front elevation, wall mounted radiators.

KITCHEN/DINER 16'5" x 10'5" (5m x 3.18m) Patio doors in the dining room leading to the patio/garden, wall mounted radiators. Fitted with a range of wall & base units, space for cooker, fridge, freezer and plumbing for a washing machine. uPVC kitchen window to the rear elevation.