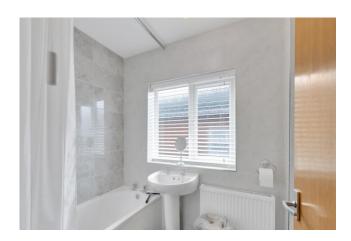

BEDROOM 3 10'1" x 8'2" (3.07m x 2.49m) uPVC window to the rear elevation, wall mounted radiator.

BATHROOM 8'11" x 5'6" (2.72m x 1.68m) Opaque glass uPVC window to the side elevation, Fitted with a three piece suite comprising panel bath with shower unit over, low level wc and pedestal wash hand basin part tiled walls and 1x radiator.