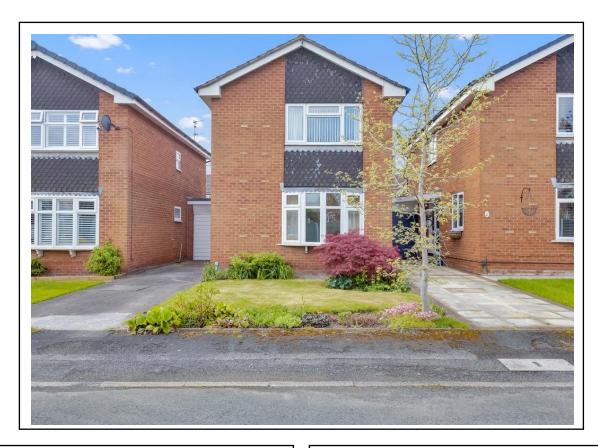

18 Caerleon Close, Winsford, CW7 2LN £220,000

Situated in a quiet cul-de-sac this deceptively spacious and bright three bedroom link detached property has to be viewed to be fully appreciated. Allowing for easy access to the local schools, shops and other amenities close to hand property benefits from gas central heating which is is complemented with double glazing and briefly comprises entrance hall, lounge, kitchen/diner, with French doors leading to the patio and rear garden s and a w.c. whilst on the first floor there are three bedrooms and a modern bathroom. Externally the property is approached via a driveway leading to a single garage and has a lawned front with a selection of shrubs and trees whilst to the rear is an enclosed mature garden with a lawn, patio seating area and well stocked borders.

EXTERNALLY Their is a driveway, garage, mature gardens front & rear.

Total area: approx. 106.5 sq. metres (1145.9 sq. feet)