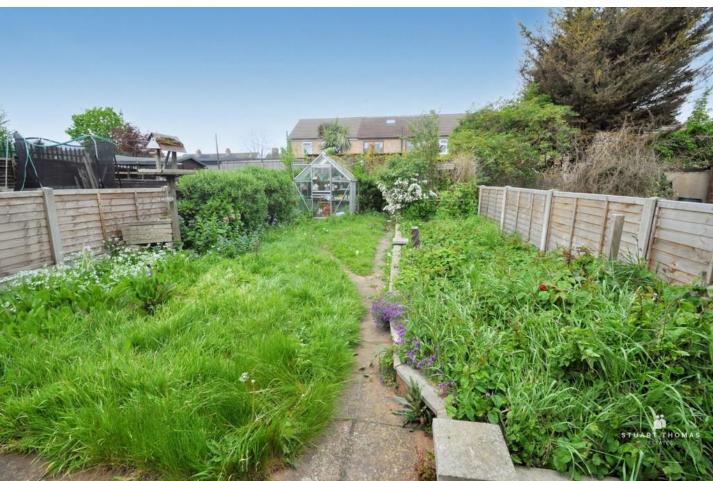

## **REAR GARDEN**

This west backing rear garden is in excess of 40' long with screen fencing. Established shrub borders. Greenhouse.