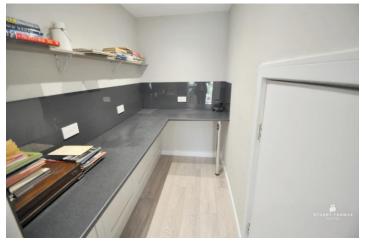

## UTILITY ROOM

With a work surface with space and plumbing under for a

washing machine. Wall light point. Laminate flooring. Double glazed door and window to the rear.