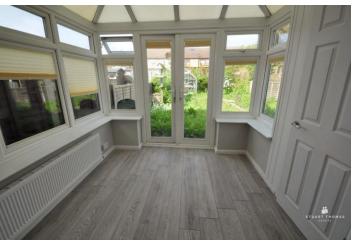

#### CONSERVATORY

With twin double glazed French doors leading to the rear garden. Radiator. Laminate flooring.