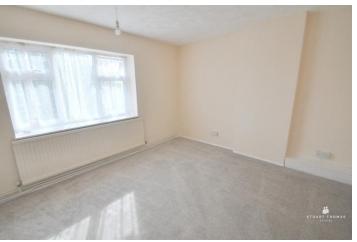

## BEDROOM ONE

Double glazed window to the front. Radiator.

## BEDROOM THREE

Double glazed window to the front. Radiator. Access to the loft.