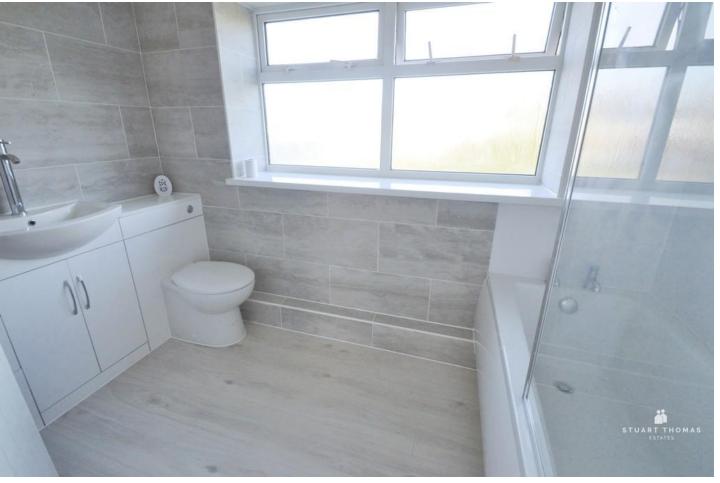

## **BATHROOM**

Well fitted with a panelled bath with an electric shower over and screen. Low level wc with a concealed cistern and a vanity wash basin with cupboards under and adjacent drawers. Heated towel rail. Double glazed obscure window to the rear. Some tiling to the walls. Inset ceiling spotlights.