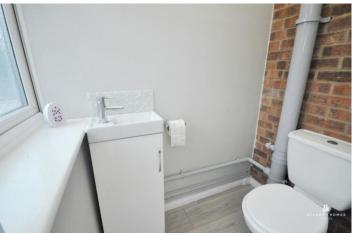

## CLOAKROOM

Low level wc and a vanity hand wash basin. Wall light point. Laminate flooring. Double glazed window to the rear. Wall light point.