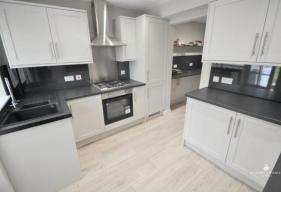

## **KITCHEN**

Well fitted with a range of units at eye and base level with ample work surfaces. 4 ring gas hob with an extractor cooker hood over and built under oven. One and a half bowl single drainer sink unit with a mixer tap over. Integrated fridge and freezer. Laminate flooring. Under stairs storage cupboard. Fitted shelving to the walls.