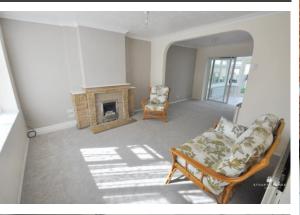

## LOUNGE/DINER

This good size room has a double glazed window to the front aspect. Feature brick fireplace with a gas pebble fire. Coving. Double and single radiators. Double glazed patio sliding doors lead to the conservatory.