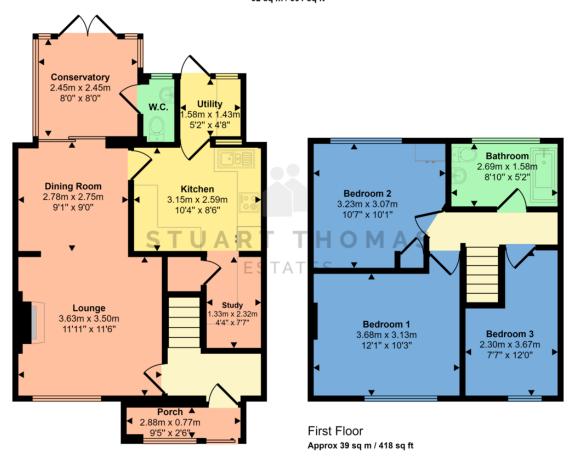

#### Approx Gross Internal Area 92 sq m / 991 sq ft

%epcGraph\_c\_1\_334%

Ground Floor Approx 53 sq m / 573 sq ft

This floorplan is only for illustrative purposes and is not to scale. Measurements of rooms, doors, windows, and any items are approximate and no responsibility is taken for any error, omission or mis-statement. Icons of items such as bathroom suites are representations only and