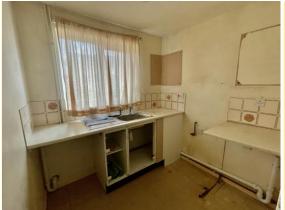

#### **KITCHEN**

6' 3" x 6' 10" (1.93m x 2.10m) UPVC double glazed window to the front elevation, textured ceiling, centre light point, fitted base units, worktop over, tiled splashbacks, inset stainless steel sink with taps, plumbing and space for washing machine, space for dishwasher and fridge.