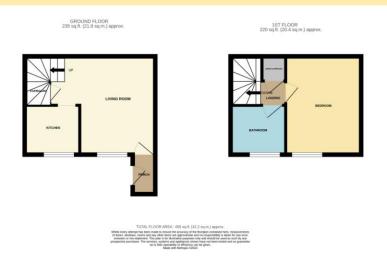

## 45 Farrow Avenue, Holbeach PE12 7DG

**GUIDE PRICE - £99,950 Freehold** 

- Ideal First Time Buy/Investment
- Requires Updating/Modernisation
- Allocated Parking
- No Chain
- One Bedroom

One bedroom terraced property situated in the town location of Holbeach. Accommodation comprising entrance lobby, lounge and kitchen to the ground floor; double bedroom and bathroom to the first floor.

## **ACCOMMODATION**

Glazed door to the side elevation leading into:

## **ENTRANCE LOBBY**

2' 11" x 6' 0" (0.89m x 1.84m) Textured ceiling, centre light point, electric consumer unit.

## **LOUNGE**

14' 0" x 12' 11" (4.27m x 3.96m) UPVC double glazed window to the front elevation, textured ceiling, centre light point, wall mounted gas fire, TV point. Understairs storage cupboard.

## FIRST FLOOR LANDING

Textured ceiling, centre light point, access to loft space, storage cupboard off housing hot water cylinder and slatted shelving.

#### **KITCHEN**

6' 3" x 6' 10" (1.93m x 2.10m) UPVC double glazed window to the front elevation, textured ceiling, centre light point, fitted base units, worktop over, tiled splashbacks, inset stainless steel sink with taps, plumbing and space for washing machine, space for dishwasher and fridge.

## **BEDROOM**

 $10'\ 0''\ x\ 12'\ 11''\ (3.07m\ x\ 3.94m)$  UPVC double glazed window to the front elevation, textured ceiling, centre light point.

## **BATHROOM**

6' 10" x 6' 5" (2.09m x 1.97m) Obscure UPVC double glazed window to the front elevation, textured ceiling, centre light point, part tiled walls, fitted with a three piece suite comprising low level WC, pedestal wash hand basin and bath with shower mixer attachment tap.