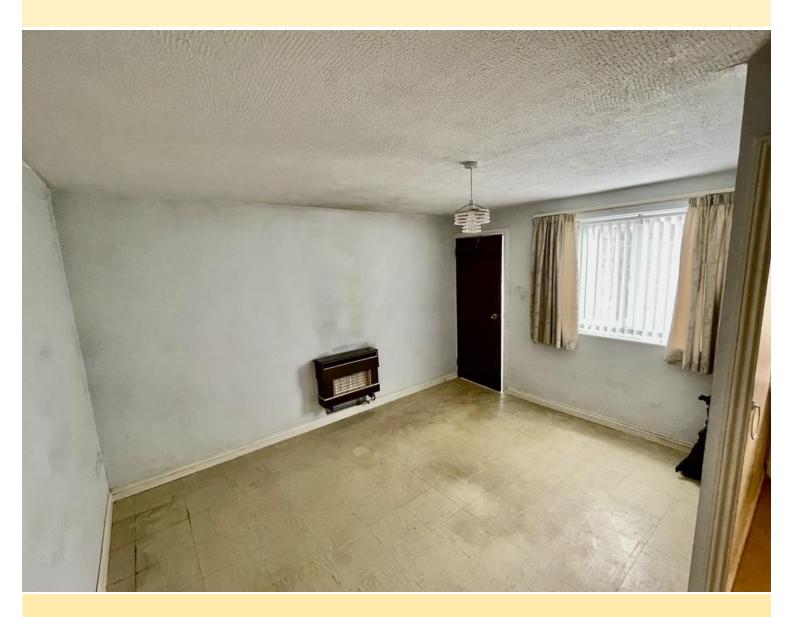

## **LOUNGE**

14' 0" x 12' 11" (4.27m x 3.96m) UPVC double glazed window to the front elevation, textured ceiling, centre light point, wall mounted gas fire, TV point. Understairs storage cupboard.