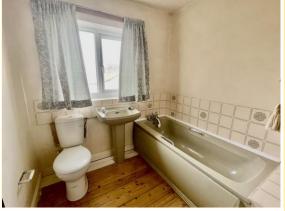

## **BATHROOM**

6' 10" x 6' 5" (2.09m x 1.97m) Obscure UPVC double glazed window to the front elevation, textured ceiling, centre light point, part tiled walls, fitted with a three piece suite comprising low level WC, pedestal wash hand basin and bath with shower mixer attachment tap.