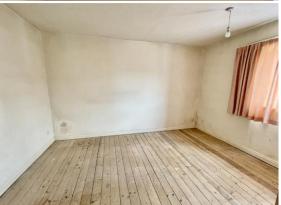

## **BEDROOM**

 $10'\ 0''\ x\ 12'\ 11''\ (3.07m\ x\ 3.94m)$  UPVC double glazed window to the front elevation, textured ceiling, centre light point.