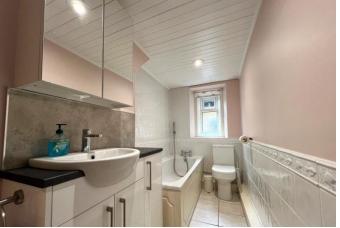

kitchen features a stone wall and former chimney breast and has freestanding units. There is ample space for dining and along with the sitting room has windows to the front and rear. The sitting room has a Lakeland slate fireplace with multi fuel stove. The three double bedrooms and bathroom are located off the spacious inner hall. The bathroom has a white 4 piece suite that also includes a shower cubicle. The courtyard style garden is landscaped for easy maintenance and provides parking. A flagged stoned patio provides places to sit and there are three good stores.