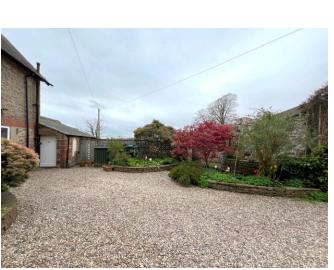

kitchen features a stone wall and former chimney breast and has freestanding units. There is ample space for dining and along with the sitting room has windows to the front and rear. The sitting room has a Lakeland slate fireplace with multi fuel stove. The three double bedrooms and bathroom are located off the spacious inner hall. The bathroom has a white 4 piece suite that also includes a shower cubicle. The courtyard style garden is landscaped for easy maintenance and provides parking. A flagged stoned patio provides places to sit and there are three good stores.