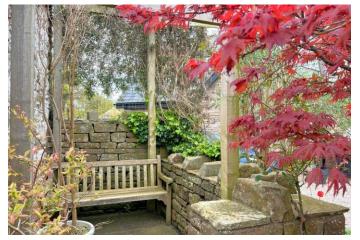

kitchen features a stone wall and former chimney breast and has freestanding units. There is ample space for dining and along with the sitting room has windows to the front and rear. The sitting room has a Lakeland slate fireplace with multi fuel stove. The three double bedrooms and bathroom are located off the spacious inner hall. The bathroom has a white 4 piece suite that also includes a shower cubicle. The courtyard style garden is landscaped for easy maintenance and provides parking. A flagged stoned patio provides places to sit and there are three good stores.