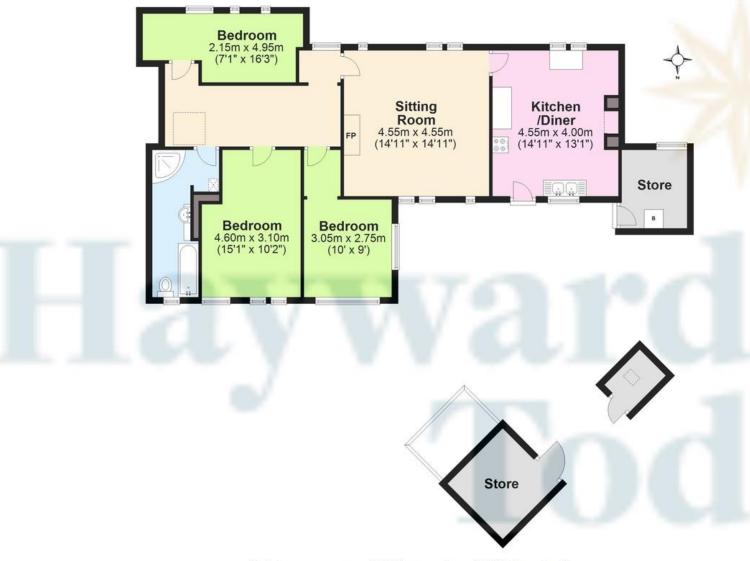

#### **DESCRIPTION**

An appealing residence providing accommodation on the ground floor having the benefit of three double bedrooms and an easy to maintain courtyard garden, tucked away off a shared private lane near the centre of the village. The

kitchen features a stone wall and former chimney breast and has freestanding units. There is ample space for dining and along with the sitting room has windows to the front and rear. The sitting room has a Lakeland slate fireplace with multi fuel stove. The three double bedrooms and bathroom are located off the spacious inner hall. The bathroom has a white 4 piece suite that also includes a shower cubicle. The courtyard style garden is landscaped for easy maintenance and provides parking. A flagged stoned patio provides places to sit and there are three good stores.

# **Ground Floor**

Approx. 106.6 sq. metres (1147.0 sq. feet)

Total area: approx. 106.6 sq. metres (1147.0 sq. feet)