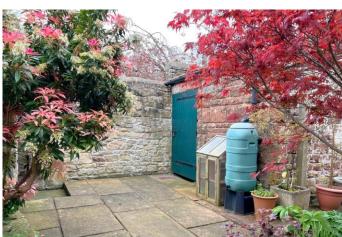

kitchen features a stone wall and former chimney breast and has freestanding units. There is ample space for dining and along with the sitting room has windows to the front and rear. The sitting room has a Lakeland slate fireplace with multi fuel stove. The three double bedrooms and bathroom are located off the spacious inner hall. The bathroom has a white 4 piece suite that also includes a shower cubicle. The courtyard style garden is landscaped for easy maintenance and provides parking. A flagged stoned patio provides places to sit and there are three good stores.