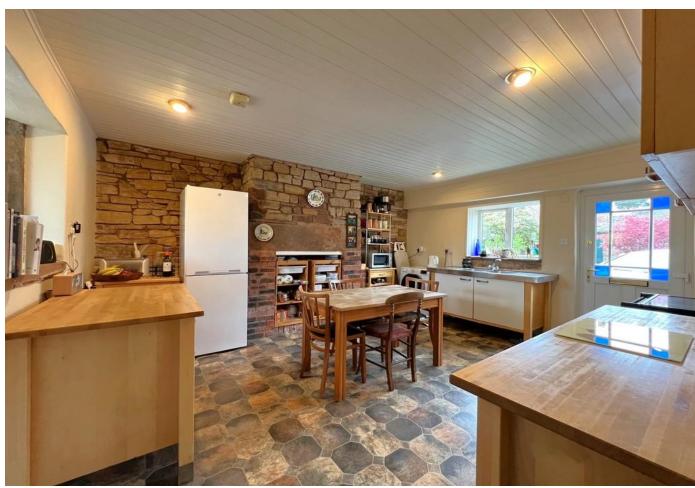

kitchen features a stone wall and former chimney breast and has freestanding units. There is ample space for dining and along with the sitting room has windows to the front and rear. The sitting room has a Lakeland slate fireplace with multi fuel stove. The three double bedrooms and bathroom are located off the spacious inner hall. The bathroom has a white 4 piece suite that also includes a shower cubicle. The courtyard style garden is landscaped for easy maintenance and provides parking. A flagged stoned patio provides places to sit and there are three good stores.