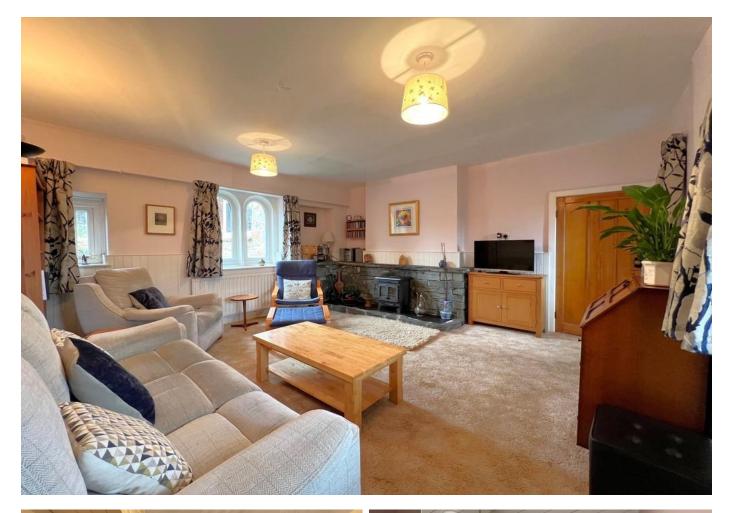

kitchen features a stone wall and former chimney breast and has freestanding units. There is ample space for dining and along with the sitting room has windows to the front and rear. The sitting room has a Lakeland slate fireplace with multi fuel stove. The three double bedrooms and bathroom are located off the spacious inner hall. The bathroom has a white 4 piece suite that also includes a shower cubicle. The courtyard style garden is landscaped for easy maintenance and provides parking. A flagged stoned patio provides places to sit and there are three good stores.