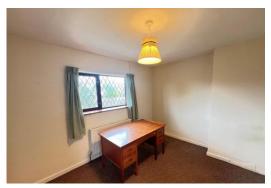

### STAIRS TO FIRST FLOOR

LANDING Built in cupboard, walk in storage cupboard

BEDROOM ONE 12' 5" x 11' 9" (3.78m x 3.58m) Radiator, walk in wardrobe

BEDROOM TWO 11' 10" x 10' 2" (3.61m x 3.1m) Radiator, walk in wardrobe

## BEDROOM THREE

8' 6" x 8' 4" (2.59m x 2.54m) Radiator