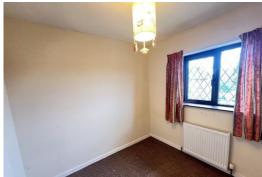

### STAIRS TO FIRST FLOOR

LANDING Built in cupboard, walk in storage cupboard

BEDROOM ONE 12' 5" x 11' 9" (3.78m x 3.58m) Radiator, walk in wardrobe

BEDROOM TWO 11' 10" x 10' 2" (3.61m x 3.1m) Radiator, walk in wardrobe

## BEDROOM THREE

8' 6" x 8' 4" (2.59m x 2.54m) Radiator