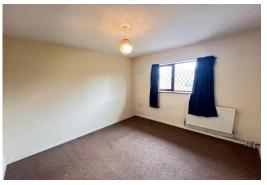

#### LOUNGE

18' 8" x 11' 10" (5.69m x 3.61m) Carpeted, electric stove within fireplace, radiator