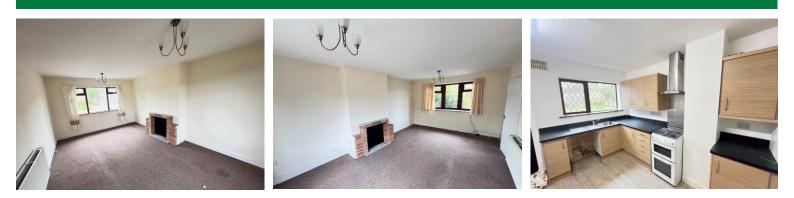

#### LOUNGE

18' 8" x 11' 10" (5.69m x 3.61m) Carpeted, electric stove within fireplace, radiator

### DINING KITCHEN

12' 1" x 12' 1" (3.68m x 3.68m) Range of matching base & wall cupboards incorporating single drainer stainless steel sink, electric hood, plumbed for washer, cooker & fridge space, built in larder cupboard, radiator