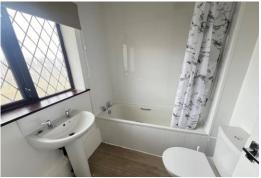

#### BATHROOM

6' 6" x 6' (1.98m x 1.83m) White suite comprising panelled bath with shower over, shower curtain & rail, low flush WC, pedestal wash hand basin, radiator, vinyl floor covering