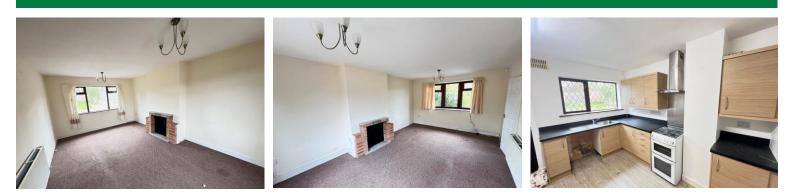

#### LOUNGE

18' 8" x 11' 10" (5.69m x 3.61m) Carpeted, electric stove within fireplace, radiator

### DINING KITCHEN

12' 1" x 12' 1" (3.68m x 3.68m) Range of matching base & wall cupboards incorporating single drainer stainless steel sink, electric hood, plumbed for washer, cooker & fridge space, built in larder cupboard, radiator