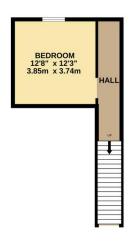

## Phillips George

BASEMENT 264 sq.ft. (24.5 sq.m.) approx.

GROUND FLOOR 725 sq.ft. (67.4 sq.m.) approx.

- Sold With No Upward Chain
- Two Double Bedrooms
- Spread Over Two Floors
- Original Features inc Working Fireplace
- Living Room
- Kitchen Diner
- Private Low Maintenance Garden
- Double Glazing & Worcester Boiler