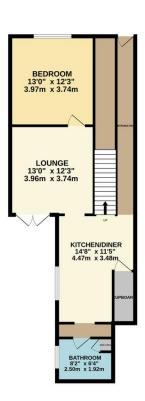

## **FOR SALE**

2 Bed Maisonette in Latimer Street, Leicester LE3 0QE £140,000

Beautifully converted two bedroom maisonette with freehold on Latimer Street, West End available for sale. Spread over two floors, the property comprises entrance hall, double bedroom, lounge, kitchen diner, utility area and bathroom with roll top bath on the ground floor, together with a second double bedroom and storage area in the basement and private garden to the rear.

## Phillips George

BASEMENT 264 sq.ft. (24.5 sq.m.) approx.

GROUND FLOOR 725 sq.ft. (67.4 sq.m.) approx.

- Sold With No Upward Chain
- Two Double Bedrooms
- Spread Over Two Floors
- Original Features inc Working Fireplace
- Living Room
- Kitchen Diner
- Private Low Maintenance Garden
- Double Glazing & Worcester Boiler