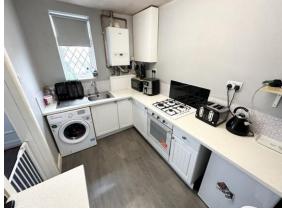

## £129,999

GENERAL DESCRIPTION

A three bedroom back to back terraced house with spacious accommodation to 3 floors situated in the area of Wortley. Will be of particular interest to families, first time buyers and investors seeking a versatile property which benefits from: Upvc double glazing; gas central heating with combination boiler; modern white bathroom suite; modern fitted kitchen; views; patio garden to front. Offers good commuting access to Leeds city centre and an early inspection is recommended to appreciate the size and proportions of this home. No Chain

> TENURE Freehold

ROOM MEASUREMENTS KITCHEN 10' 9" x 6' 8" (3.28m x 2.03m) max LIVING ROOM 13' 8" x 13' 6" (4.17m x 4.11m) max 1ST FLR STAIR & LANDING 6' 9" x 4' 10" (2.06m x 1.47m) max DOUBLE BEDROOM 1 13' 9" x 13' 6" (4.19m x 4.11m) max BATHROOM 6' 8" x 5' 8" (2.03m x 1.73m) 2ND FLR STAIR & LANDING 6' 9" x 2' 8" (2.06m x 0.81m) max DOUBLE BEDROOM 2 13' 8" x 13' 8" (4.17m x 4.17m) max