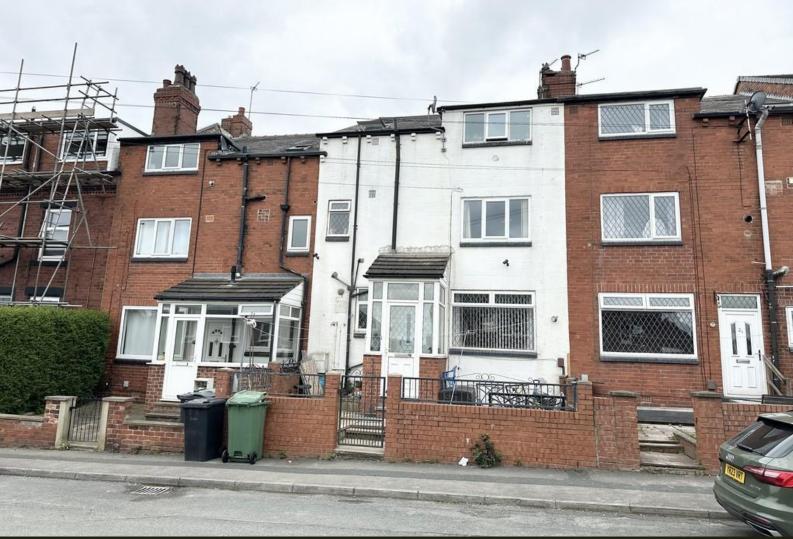

## SWALLOW CRESCENT, WORTLEY LS12 4RB £129,999

Mature Mid Back to Back Terrace Offering 3 Bedrooms Accommodation on 3 floors uPVC Double Glazing Lounge & Separate Kitchen Entrance Porch Part Tiled Modern Bathroom Ideal for FTB / Small Family / Investment Popular Area of Wortley No Chain

## £129,999

GENERAL DESCRIPTION

A three bedroom back to back terraced house with spacious accommodation to 3 floors situated in the area of Wortley. Will be of particular interest to families, first time buyers and investors seeking a versatile property which benefits from: Upvc double glazing; gas central heating with combination boiler; modern white bathroom suite; modern fitted kitchen; views; patio garden to front. Offers good commuting access to Leeds city centre and an early inspection is recommended to appreciate the size and proportions of this home. No Chain