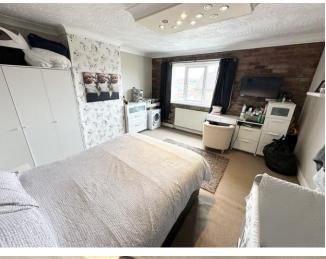

## £129,999

GENERAL DESCRIPTION

A three bedroom back to back terraced house with spacious accommodation to 3 floors situated in the area of Wortley. Will be of particular interest to families, first time buyers and investors seeking a versatile property which benefits from: Upvc double glazing; gas central heating with combination boiler; modern white bathroom suite; modern fitted kitchen; views; patio garden to front. Offers good commuting access to Leeds city centre and an early inspection is recommended to appreciate the size and proportions of this home. No Chain

> TENURE Freehold

ROOM MEASUREMENTS KITCHEN 10' 9" x 6' 8" (3.28m x 2.03m) max LIVING ROOM 13' 8" x 13' 6" (4.17m x 4.11m) max 1ST FLR STAIR & LANDING 6' 9" x 4' 10" (2.06m x 1.47m) max DOUBLE BEDROOM 1 13' 9" x 13' 6" (4.19m x 4.11m) max BATHROOM 6' 8" x 5' 8" (2.03m x 1.73m) 2ND FLR STAIR & LANDING 6' 9" x 2' 8" (2.06m x 0.81m) max DOUBLE BEDROOM 2 13' 8" x 13' 8" (4.17m x 4.17m) max