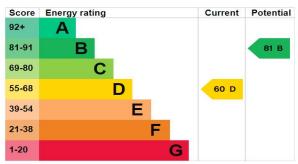

BEDROOM 3 7' 9" x 6' 9" (2.36m x 2.06m)

OPENING HOURS

Pudsey Office

Monday to Friday Saturday Sunday & Bank Holidays 8.30am – 5.00pm 9.00am – 1.00pm Closed

The graph shows this property's current and potential energy rating.