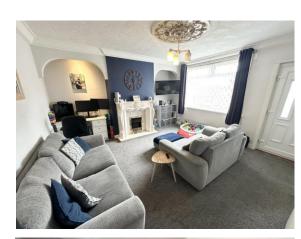

## £129,999

GENERAL DESCRIPTION

A three bedroom back to back terraced house with spacious accommodation to 3 floors situated in the area of Wortley. Will be of particular interest to families, first time buyers and investors seeking a versatile property which benefits from: Upvc double glazing; gas central heating with combination boiler; modern white bathroom suite; modern fitted kitchen; views; patio garden to front. Offers good commuting access to Leeds city centre and an early inspection is recommended to appreciate the size and proportions of this home. No Chain

> TENURE Freehold

ROOM MEASUREMENTS KITCHEN 10' 9" x 6' 8" (3.28m x 2.03m) max LIVING ROOM 13' 8" x 13' 6" (4.17m x 4.11m) max 1ST FLR STAIR & LANDING 6' 9" x 4' 10" (2.06m x 1.47m) max DOUBLE BEDROOM 1 13' 9" x 13' 6" (4.19m x 4.11m) max BATHROOM 6' 8" x 5' 8" (2.03m x 1.73m) 2ND FLR STAIR & LANDING 6' 9" x 2' 8" (2.06m x 0.81m) max DOUBLE BEDROOM 2 13' 8" x 13' 8" (4.17m x 4.17m) max