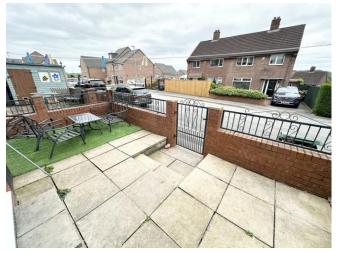

## £129,999

GENERAL DESCRIPTION

A three bedroom back to back terraced house with spacious accommodation to 3 floors situated in the area of Wortley. Will be of particular interest to families, first time buyers and investors seeking a versatile property which benefits from: Upvc double glazing; gas central heating with combination boiler; modern white bathroom suite; modern fitted kitchen; views; patio garden to front. Offers good commuting access to Leeds city centre and an early inspection is recommended to appreciate the size and proportions of this home. No Chain