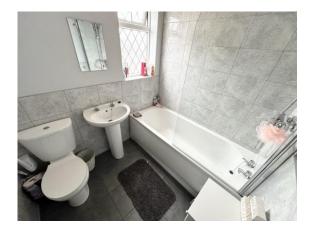

## £129,999

GENERAL DESCRIPTION

A three bedroom back to back terraced house with spacious accommodation to 3 floors situated in the area of Wortley. Will be of particular interest to families, first time buyers and investors seeking a versatile property which benefits from: Upvc double glazing; gas central heating with combination boiler; modern white bathroom suite; modern fitted kitchen; views; patio garden to front. Offers good commuting access to Leeds city centre and an early inspection is recommended to appreciate the size and proportions of this home. No Chain

> TENURE Freehold

ROOM MEASUREMENTS KITCHEN 10' 9" x 6' 8" (3.28m x 2.03m) max LIVING ROOM 13' 8" x 13' 6" (4.17m x 4.11m) max 1ST FLR STAIR & LANDING 6' 9" x 4' 10" (2.06m x 1.47m) max DOUBLE BEDROOM 1 13' 9" x 13' 6" (4.19m x 4.11m) max BATHROOM 6' 8" x 5' 8" (2.03m x 1.73m) 2ND FLR STAIR & LANDING 6' 9" x 2' 8" (2.06m x 0.81m) max DOUBLE BEDROOM 2 13' 8" x 13' 8" (4.17m x 4.17m) max