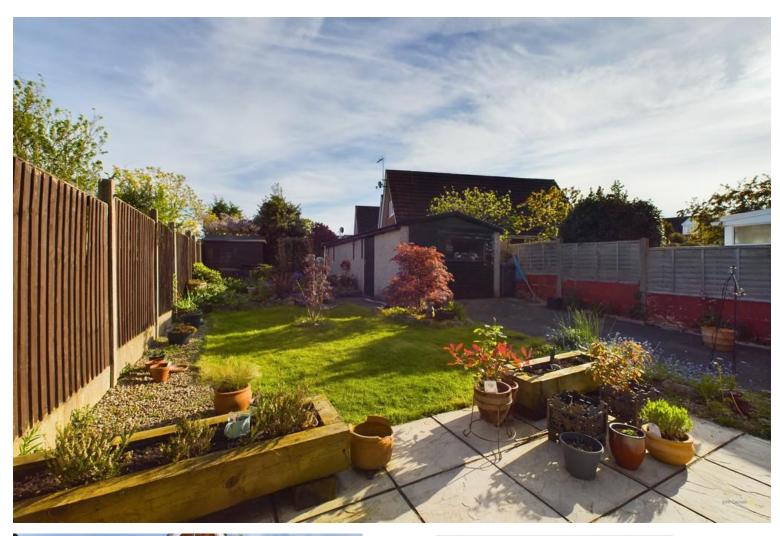

To the rear of the property is a well-established garden with a patio area beside the conservatory and lawn beyond surrounded by planted beds and borders.

The property also offers a detached garage which is currently being used for storage but would also make a great workshop.