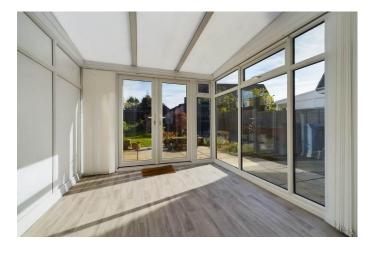

The living room runs to the whole width of the property and offers a feature fireplace and bay window.

Following through the hall, this leads you to the further reception room, which is currently being used as a dining space. Rear patio doors take you into a light and bright conservatory making these two spaces great for family living and entertainment.