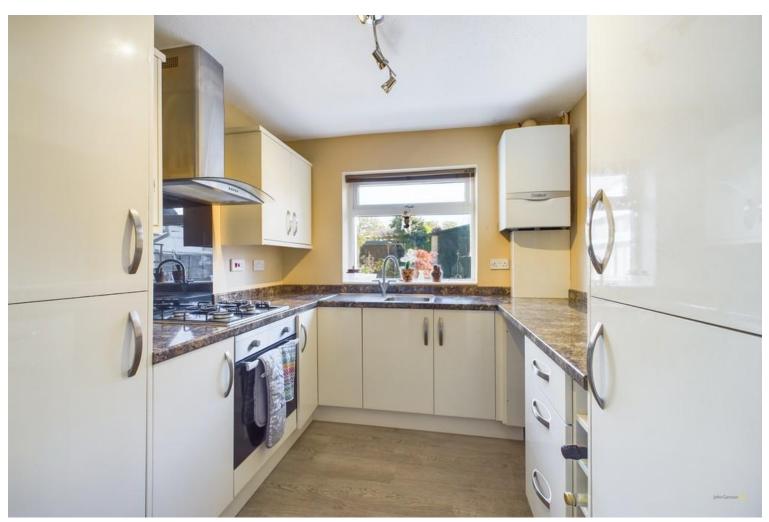

The kitchen overlooks the garden and is equipped with a range of modern base and wall mounted units complemented by contrasting worktops. Appliances include a built-in fridge/freezer, oven, gas hob and extractor fan plus space for a washing machine.