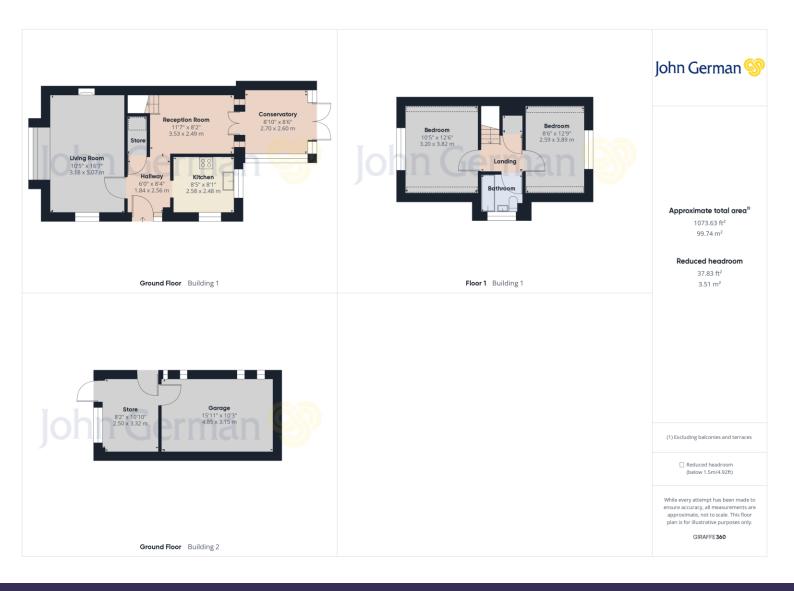

£300,000

As you pull up to the home you immediately notice the ample amount of parking on offer.

As you enter through the door there is a spacious hallway leading to both reception rooms and kitchen. The hallway also has access to a convenient under stair storage space.

The kitchen overlooks the garden and is equipped with a range of modern base and wall mounted units complemented by contrasting worktops. Appliances include a built-in fridge/freezer, oven, gas hob and extractor fan plus space for a washing machine.

The living room runs to the whole width of the property and offers a feature fireplace and bay window.

Following through the hall, this leads you to the further reception room, which is currently being used as a dining space. Rear patio doors take you into a light and bright conservatory making these two spaces great for family living and entertainment.

Heading up the stairs onto the landing that gives access to two double bedrooms, a family bathroom and storage space. Both rooms would comfortably fit double beds and further furniture. The family bathroom has a WC, hand wash basin and shower over bath.

To the rear of the property is a well-established garden with a patio area beside the conservatory and lawn beyond surrounded by planted beds and borders.

The property also offers a detached garage which is currently being used for storage but would also make a great workshop.