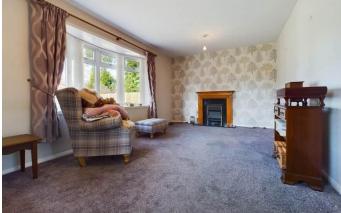

The living room runs to the whole width of the property and offers a feature fireplace and bay window.

Following through the hall, this leads you to the further reception room, which is currently being used as a dining space. Rear patio doors take you into a light and bright conservatory making these two spaces great for family living and entertainment.