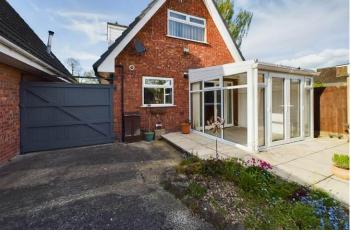

£300,000

As you pull up to the home you immediately notice the ample amount of parking on offer.

As you enter through the door there is a spacious hallway leading to both reception rooms and kitchen. The hallway also has access to a convenient under stair storage space.

To the rear of the property is a well-established garden with a patio area beside the conservatory and lawn beyond surrounded by planted beds and borders.

The property also offers a detached garage which is currently being used for storage but would also make a great workshop.