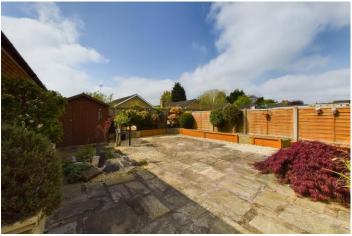

Outside to the rear of the property is a fully enclosed garden with stoned and paved patio seating area, and well stocked borders with a variety of shrubs and plants.

Uttoxeter town centre has a wide range of facilities and nearby road links include Access to the A50 dual carriageway linking the M1 and M6 motorways plus the cities of Derby and Stoke-on-Trent.