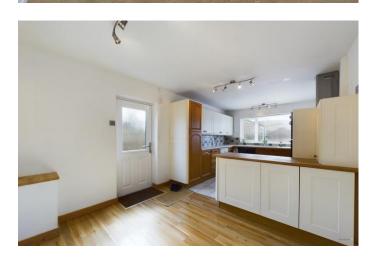

Overlooking the rear is the generously living room with carpeted flooring, two ceiling light points and UPVC double glazed sliding doors giving access to the garden.

The open plan breakfast kitchen has been extended having a good sized kitchen/dining area with door to the side, the kitchen is fitted with an extensive range of matching wooden wall and base units with contrasting worktops incorporating an inset sink and drainer set below a rear facing window and space for various kitchen appliances.