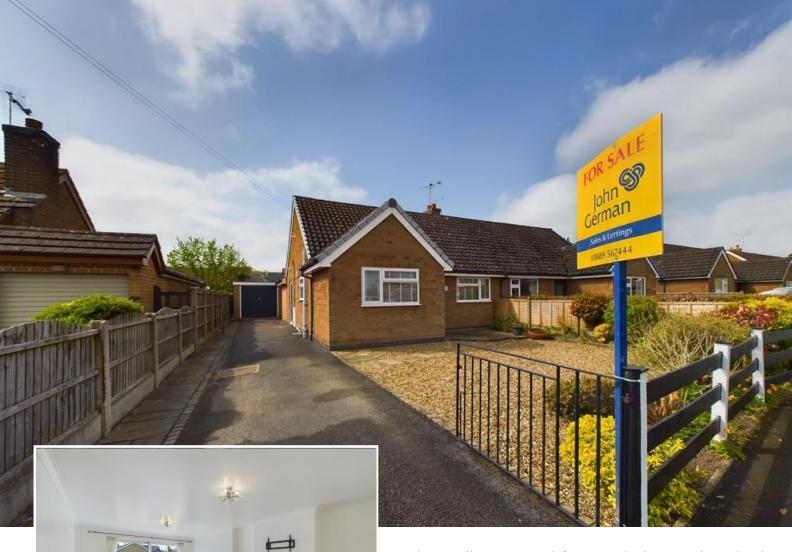

This well presented & Extended semi-detached bungalow is offered to the market with no upward chain and is situated in a popular location within Uttoxeter.

£265,000

John German are delighted to offer to the market with no upward chain this well presented two bedroom extended semi detached bungalow, which is set back from the road beyond a gated driveway providing plenty of off-road parking leading to the single garage with an up and over door.