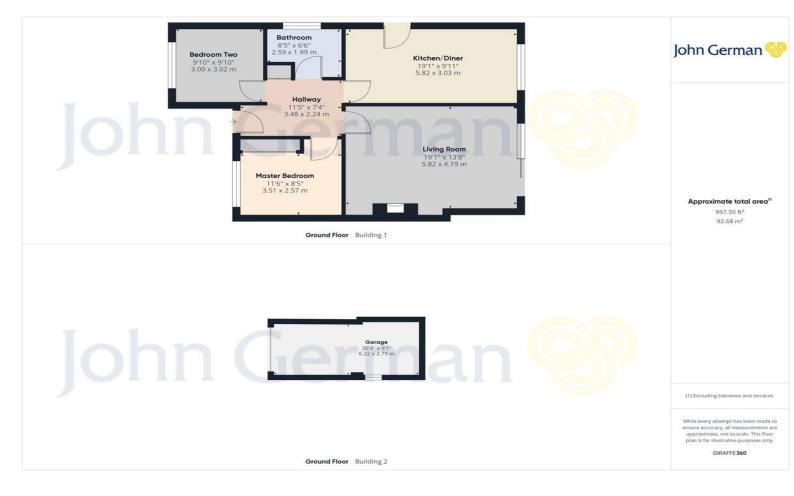

A composite entrance door opening into the welcoming central hallway with doors off to the two bedrooms, family shower room, kitchen/diner and living room.

To the front of the property are two well-proportioned double bedrooms that are both conveniently placed for the modern family shower room with large double walk-in shower.

Overlooking the rear is the generously living room with carpeted flooring, two ceiling light points and UPVC double glazed sliding doors giving access to the garden.

The open plan breakfast kitchen has been extended having a good sized kitchen/dining area with door to the side, the kitchen is fitted with an extensive range of matching wooden wall and base units with contrasting worktops incorporating an inset sink and drainer set below a rear facing window and space for various kitchen appliances.

Outside to the rear of the property is a fully enclosed garden with stoned and paved patio seating area, and well stocked borders with a variety of shrubs and plants.

Uttoxeter town centre has a wide range of facilities and nearby road links include Access to the A50 dual carriageway linking the M1 and M6 motorways plus the cities of Derby and Stoke-on-Trent.