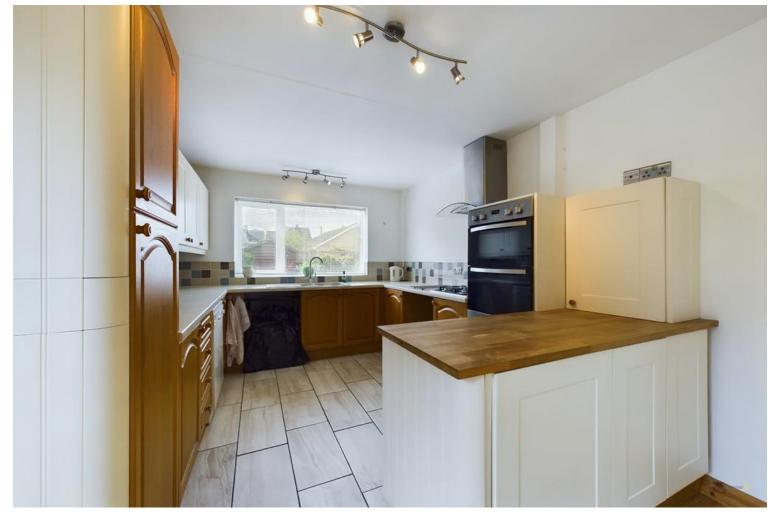

Overlooking the rear is the generously living room with carpeted flooring, two ceiling light points and UPVC double glazed sliding doors giving access to the garden.

The open plan breakfast kitchen has been extended having a good sized kitchen/dining area with door to the side, the kitchen is fitted with an extensive range of matching wooden wall and base units with contrasting worktops incorporating an inset sink and drainer set below a rear facing window and space for various kitchen appliances.