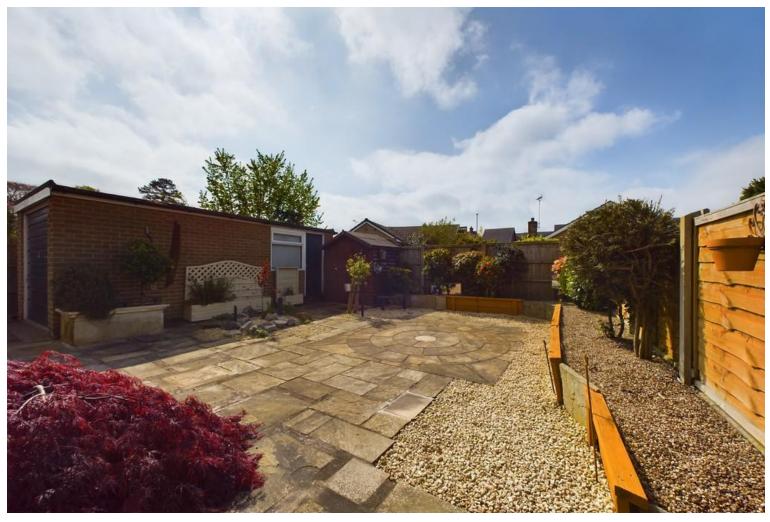

Outside to the rear of the property is a fully enclosed garden with stoned and paved patio seating area, and well stocked borders with a variety of shrubs and plants.

Uttoxeter town centre has a wide range of facilities and nearby road links include Access to the A50 dual carriageway linking the M1 and M6 motorways plus the cities of Derby and Stoke-on-Trent.