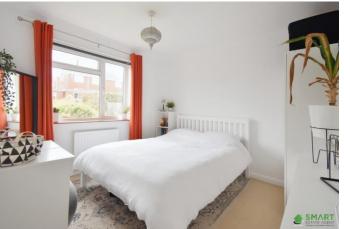

BEDROOM ONE Spacious double bedroom with large window overlooking the front of the house, wooden blinds fitted to window. Radiator, door to ensuite bathroom.

ENSUITE A modern matching white suite comprising good size tiled shower enclosure with fitted electric shower unit. Wash hand basin with modern style mixer tap. Low level WC. Decorative tiles throughout. Extractor fan. Obscure uPVC double glazed window to side aspect. Radiator.

BEDROOM TWO Spacious double bedroom with window overlooking the rear garden. Radiator

BEDROOM THREE Double room with rear aspect view.

There is some restricted head room. Two velux windows.

Radiator.

BEDROOM FOUR Double room but there is some restricted head room. Two velux windows. Radiator.