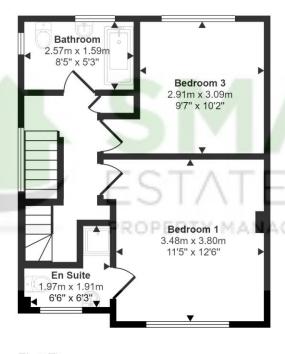

BEDROOM ONE Spacious double bedroom with large window overlooking the front of the house, wooden blinds fitted to window. Radiator, door to ensuite bathroom.

ENSUITE A modern matching white suite comprising good size tiled shower enclosure with fitted electric shower unit. Wash hand basin with modern style mixer tap. Low level WC. Decorative tiles throughout. Extractor fan. Obscure uPVC double glazed window to side aspect. Radiator.

BEDROOM TWO Spacious double bedroom with window overlooking the rear garden. Radiator

BEDROOM THREE Double room with rear aspect view.

There is some restricted head room. Two velux windows.

Radiator.

BEDROOM FOUR Double room but there is some restricted head room. Two velux windows. Radiator.

FAMILY BATHROOM A matching white suite comprising panelled bath with mixer tap, fitted electric shower unit over, glass shower screen and tiled splash back throughout. Wash hand basin with modern style mixer tap and low level WC. Extractor fan. Spot lights. Obscure uPVC double glazed window to rear and side aspect.

## Approx Gross Internal Area 117 sq m / 1258 sq ft

Approx 27 sq m / 292 sq ft

Garage

Approx 11 sq m / 115 sq ft

Ground Floor
Approx 40 sq m / 427 sq ft

Denotes head height below 1.5m

First Floor Approx 39 sq m / 424 sq ft

This floorplan is only for illustrative purposes and is not to scale. Measurements of rooms, doors, windows, and any items are approximate and no responsibility is taken for any error, omission or mis-statement. Icons of items such as bathroom suites are representations only and may not look like the real items. Made with Made Snappy 360.