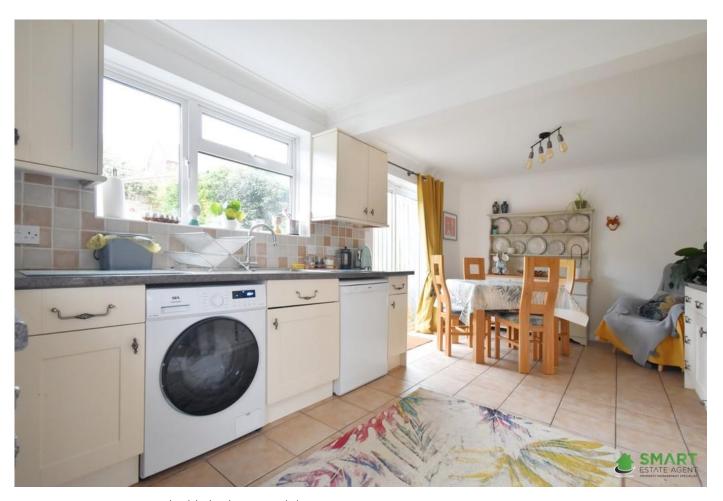

KITCHEN A fabulous light and spacious room fitted with a range of quality matching base, drawer and eye level cupboards. Laminate work surfaces with tiled splash back. Fitted double oven with extractor hood over. 1½ bowl sink unit with single drainer and modern style mixer tap. Plumbing and space for washing machine & dishwasher. Integral fridge / freezer with matching fronts with a wine rack beside. Tiled flooring throughout. Large uPVC double glazed window to rear garden aspect. Obscure uPVC double glazed door to side aspect leading to the garage & garden.

DINING ROOM Ample space for family dining table, Matching kitchen units to the side providing extra storage space.

Double patio doors leading to the garden patio. Radiator.

FIRST FLOOR LANDING Doors leading to bedroom 1 & 2, family bathroom and stairs to second floor.