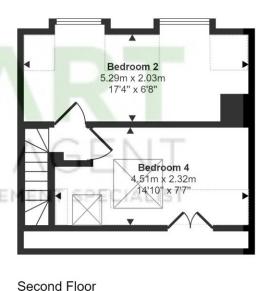

To the first floor, there are 2 well proportioned double bedrooms, the main bedroom which has an en suite bathroom, there is also an additional spacious family bathroom. On the top floor which has been converted, there are two more bedrooms both with duel velux windows allowing plenty of light.

BEDROOM TWO Spacious double bedroom with window overlooking the rear garden. Radiator

BEDROOM THREE Double room with rear aspect view.

There is some restricted head room. Two velux windows.

Radiator.

BEDROOM FOUR Double room but there is some restricted head room. Two velux windows. Radiator.

## Approx Gross Internal Area 117 sq m / 1258 sq ft

Approx 27 sq m / 292 sq ft

Garage

Approx 11 sq m / 115 sq ft

Ground Floor
Approx 40 sq m / 427 sq ft

Denotes head height below 1.5m

First Floor Approx 39 sq m / 424 sq ft

This floorplan is only for illustrative purposes and is not to scale. Measurements of rooms, doors, windows, and any items are approximate and no responsibility is taken for any error, omission or mis-statement. Icons of items such as bathroom suites are representations only and may not look like the real items. Made with Made Snappy 360.