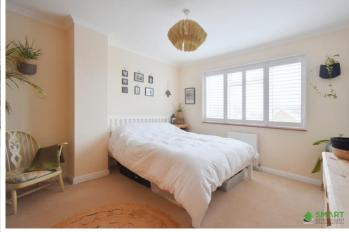

BEDROOM ONE Spacious double bedroom with large window overlooking the front of the house, wooden blinds fitted to window. Radiator, door to ensuite bathroom.

ENSUITE A modern matching white suite comprising good size tiled shower enclosure with fitted electric shower unit. Wash hand basin with modern style mixer tap. Low level WC. Decorative tiles throughout. Extractor fan. Obscure uPVC double glazed window to side aspect. Radiator.

BEDROOM TWO Spacious double bedroom with window overlooking the rear garden. Radiator

BEDROOM THREE Double room with rear aspect view.

There is some restricted head room. Two velux windows.

Radiator.

BEDROOM FOUR Double room but there is some restricted head room. Two velux windows. Radiator.