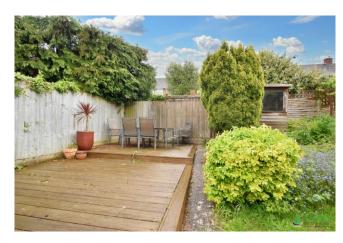

There are gardens to the front and rear, the rear including a patio space, beautiful flowers surrounding the laid lawn and decking dining area with a detached garage, a shed and a driveway offering parking for multiple cars.

To the rear, the garden is mainly laid to lawn, whilst conifer hedging and bushes provides a good degree of privacy. A large patio area with a pathway leading to a raised decked area. Shed to the rear.