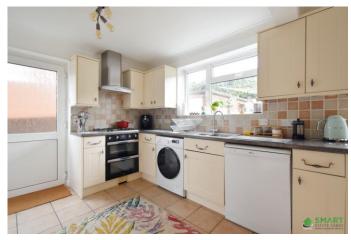

KITCHEN A fabulous light and spacious room fitted with a range of quality matching base, drawer and eye level cupboards. Laminate work surfaces with tiled splash back. Fitted double oven with extractor hood over. 1½ bowl sink unit with single drainer and modern style mixer tap. Plumbing and space for washing machine & dishwasher. Integral fridge / freezer with matching fronts with a wine rack beside. Tiled flooring throughout. Large uPVC double glazed window to rear garden aspect. Obscure uPVC double glazed door to side aspect leading to the garage & garden.