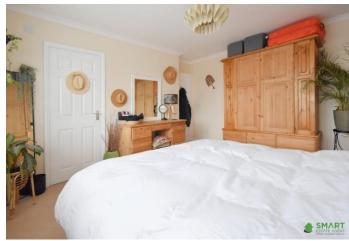

BEDROOM ONE Spacious double bedroom with large window overlooking the front of the house, wooden blinds fitted to window. Radiator, door to ensuite bathroom.

ENSUITE A modern matching white suite comprising good size tiled shower enclosure with fitted electric shower unit. Wash hand basin with modern style mixer tap. Low level WC. Decorative tiles throughout. Extractor fan. Obscure uPVC double glazed window to side aspect. Radiator.

BEDROOM TWO Spacious double bedroom with window overlooking the rear garden. Radiator

BEDROOM THREE Double room with rear aspect view.

There is some restricted head room. Two velux windows.

Radiator.

BEDROOM FOUR Double room but there is some restricted head room. Two velux windows. Radiator.