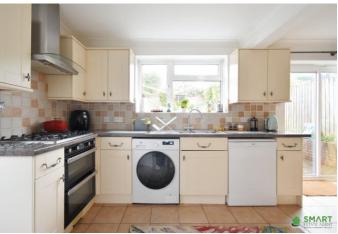

KITCHEN A fabulous light and spacious room fitted with a range of quality matching base, drawer and eye level cupboards. Laminate work surfaces with tiled splash back. Fitted double oven with extractor hood over. 1½ bowl sink unit with single drainer and modern style mixer tap. Plumbing and space for washing machine & dishwasher. Integral fridge / freezer with matching fronts with a wine rack beside. Tiled flooring throughout. Large uPVC double glazed window to rear garden aspect. Obscure uPVC double glazed door to side aspect leading to the garage & garden.