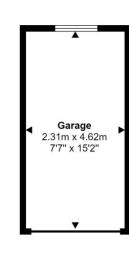

GARAGE & PARKING The driveway extends along the side of the house, allowing parking of 3 -4 cars if required. Single detached garage.

## Approx Gross Internal Area 117 sq m / 1258 sq ft

Approx 27 sq m / 292 sq ft

Garage

Approx 11 sq m / 115 sq ft

Ground Floor
Approx 40 sq m / 427 sq ft

Denotes head height below 1.5m

First Floor Approx 39 sq m / 424 sq ft

This floorplan is only for illustrative purposes and is not to scale. Measurements of rooms, doors, windows, and any items are approximate and no responsibility is taken for any error, omission or mis-statement. Icons of items such as bathroom suites are representations only and may not look like the real items. Made with Made Snappy 360.