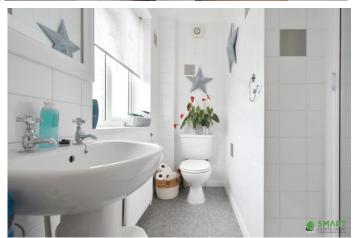

FAMILY BATHROOM A matching white suite comprising panelled bath with mixer tap, fitted electric shower unit over, glass shower screen and tiled splash back throughout. Wash hand basin with modern style mixer tap and low level WC. Extractor fan. Spot lights. Obscure uPVC double glazed window to rear and side aspect.