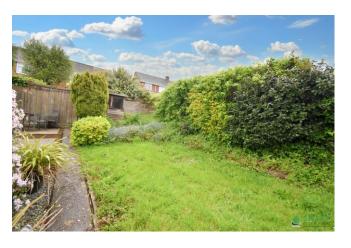

There are gardens to the front and rear, the rear including a patio space, beautiful flowers surrounding the laid lawn and decking dining area with a detached garage, a shed and a driveway offering parking for multiple cars.

To the rear, the garden is mainly laid to lawn, whilst conifer hedging and bushes provides a good degree of privacy. A large patio area with a pathway leading to a raised decked area. Shed to the rear.