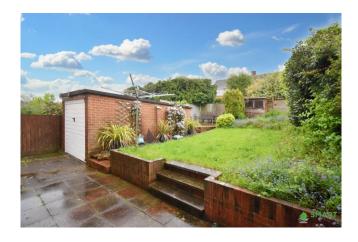

There are gardens to the front and rear, the rear including a patio space, beautiful flowers surrounding the laid lawn and decking dining area with a detached garage, a shed and a driveway offering parking for multiple cars.

GARDEN To the front of the property is a delightful garden laid with bark with surrounding shrub beds stocked with a variety of maturing shrubs, plants and tree.

The driveway extends along the side of the house, allowing parking of 3 -4 cars if required.

To the rear, the garden is mainly laid to lawn, whilst conifer hedging and bushes provides a good degree of privacy. A large patio area with a pathway leading to a raised decked area. Shed to the rear.

GARAGE & PARKING The driveway extends along the side of the house, allowing parking of 3 -4 cars if required. Single detached garage.