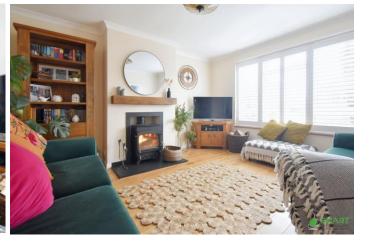

Internally, the property has been the subject of much improvement over the years and finished to an exceptional standard. To the ground floor, there is a wonderful kitchen / dining room, offering a flexible space for cooking, eating and entertaining, with patio doors opening to the rear garden. The living room is light and airy with the feature log wood burner being the main centre piece its perfect for those winter nights.

LIVING ROOM A light and spacious room. Wood log burner fireplace within recess and oak mantel over. Two radiators. Television aerial point. Large UPVC double glazed window to side aspect with wooden shutter blinds.