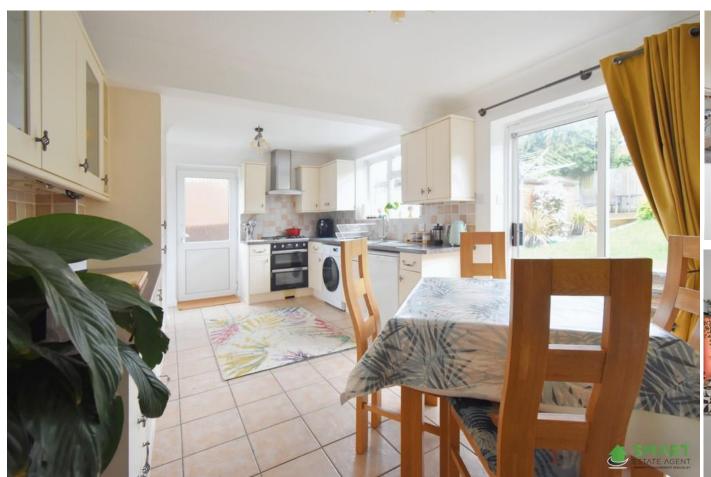

KITCHEN A fabulous light and spacious room fitted with a range of quality matching base, drawer and eye level cupboards. Laminate work surfaces with tiled splash back. Fitted double oven with extractor hood over. 1½ bowl sink unit with single drainer and modern style mixer tap. Plumbing and space for washing machine & dishwasher. Integral fridge / freezer with matching fronts with a wine rack beside. Tiled flooring throughout. Large uPVC double glazed window to rear garden aspect. Obscure uPVC double glazed door to side aspect leading to the garage & garden.

DINING ROOM Ample space for family dining table, Matching kitchen units to the side providing extra storage space.

Double patio doors leading to the garden patio. Radiator.

FIRST FLOOR LANDING Doors leading to bedroom 1 & 2, family bathroom and stairs to second floor.