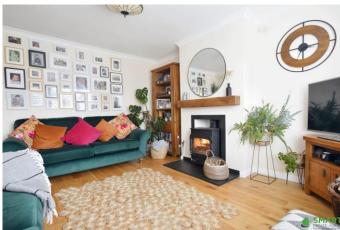

Internally, the property has been the subject of much improvement over the years and finished to an exceptional standard. To the ground floor, there is a wonderful kitchen / dining room, offering a flexible space for cooking, eating and entertaining, with patio doors opening to the rear garden. The living room is light and airy with the feature log wood burner being the main centre piece its perfect for those winter nights.

LIVING ROOM A light and spacious room. Wood log burner fireplace within recess and oak mantel over. Two radiators. Television aerial point. Large UPVC double glazed window to side aspect with wooden shutter blinds.