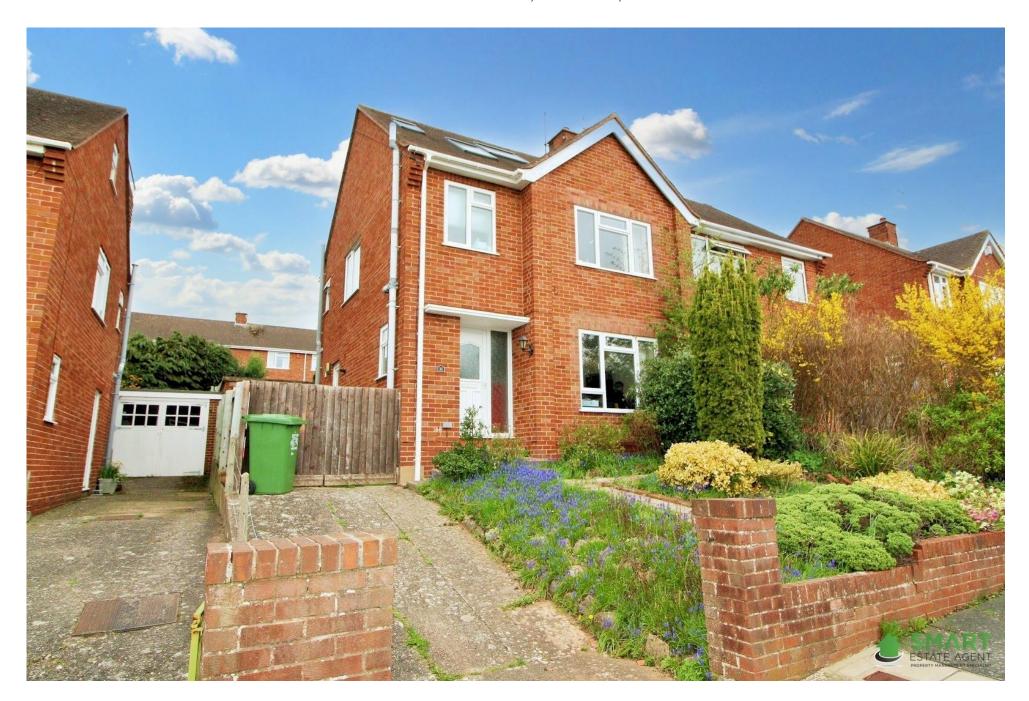

## LOWER KINGS AVENUE, EXETER, EX4 6JT GUIDE PRICE £475,000 - £500,000

A generously proportioned four bedroom home in the prestigious location of Pennsylvania. Occupying an elevated position, with reaching views this substantial family home is ideally situated and comes with a fully enclosed beautiful rear garden.

Internally, the property has been the subject of much improvement over the years and finished to an exceptional standard. To the ground floor, there is a wonderful kitchen / dining room, offering a flexible space for cooking, eating and entertaining, with patio doors opening to the rear garden. The living room is light and airy with the feature log wood burner being the main centre piece its perfect for those winter nights.

GARDEN To the front of the property is a delightful garden laid with bark with surrounding shrub beds stocked with a variety of maturing shrubs, plants and tree.

The driveway extends along the side of the house, allowing parking of 3 -4 cars if required.

GARAGE & PARKING The driveway extends along the side of the house, allowing parking of 3 -4 cars if required. Single detached garage.