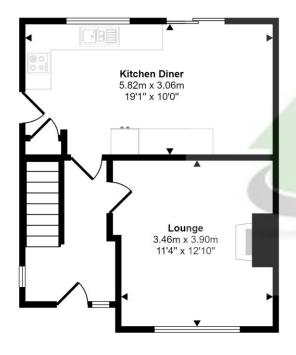

KITCHEN A fabulous light and spacious room fitted with a range of quality matching base, drawer and eye level cupboards. Laminate work surfaces with tiled splash back. Fitted double oven with extractor hood over. 1½ bowl sink unit with single drainer and modern style mixer tap. Plumbing and space for washing machine & dishwasher. Integral fridge / freezer with matching fronts with a wine rack beside. Tiled flooring throughout. Large uPVC double glazed window to rear garden aspect. Obscure uPVC double glazed door to side aspect leading to the garage & garden.

DINING ROOM Ample space for family dining table, Matching kitchen units to the side providing extra storage space.

Double patio doors leading to the garden patio. Radiator.

FIRST FLOOR LANDING Doors leading to bedroom 1 & 2, family bathroom and stairs to second floor.

## Approx Gross Internal Area 117 sq m / 1258 sq ft

Approx 27 sq m / 292 sq ft

Garage

Approx 11 sq m / 115 sq ft

Ground Floor
Approx 40 sq m / 427 sq ft

Denotes head height below 1.5m

First Floor Approx 39 sq m / 424 sq ft

This floorplan is only for illustrative purposes and is not to scale. Measurements of rooms, doors, windows, and any items are approximate and no responsibility is taken for any error, omission or mis-statement. Icons of items such as bathroom suites are representations only and may not look like the real items. Made with Made Snappy 360.