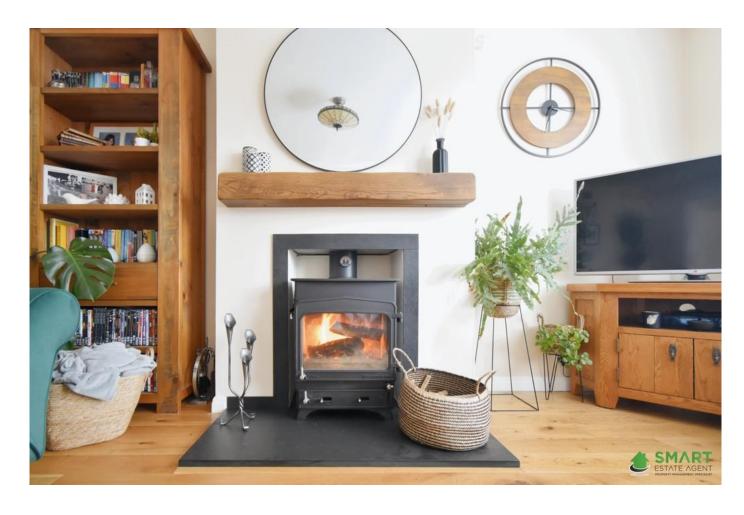

Internally, the property has been the subject of much improvement over the years and finished to an exceptional standard. To the ground floor, there is a wonderful kitchen / dining room, offering a flexible space for cooking, eating and entertaining, with patio doors opening to the rear garden. The living room is light and airy with the feature log wood burner being the main centre piece its perfect for those winter nights.

LIVING ROOM A light and spacious room. Wood log burner fireplace within recess and oak mantel over. Two radiators. Television aerial point. Large UPVC double glazed window to side aspect with wooden shutter blinds.