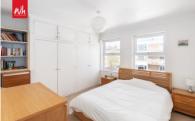

LIVING ROOM Doors to East facing balcony with separate UPVC double glazed windows, electric radiator.

**BALCONY** Easterly facing balcony.

BEDROOM Integrated cupboards, electric radiator, UPVC double glazed window.

BEDROOM UPVC double glazed windows with dual South/West aspect, electric radiator.

BATHROOM Comprising panelled bath with 'Mira' shower unit above being partially tiled, pedestal wash hand basin, UPVC double glazed frosted window, wall mounted towel heater.