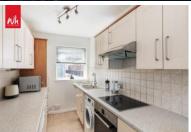

ENTRANCE HALL Intercom unit, airing cupboard, separate storage cupboard, electric radiator.

KITCHEN Single bowl sink unit with mixer taps and drainer, vinyl work surfaces with cupboards below and matching eye level cupboards, four ring electric hob with oven below and extractor above, space for appliances, UPVC double glazed window with Southerly aspect.