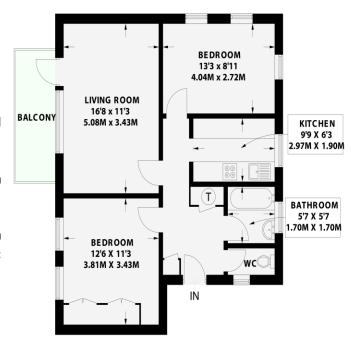

ENTRANCE HALL Intercom unit, airing cupboard, separate storage cupboard, electric radiator.

KITCHEN Single bowl sink unit with mixer taps and drainer, vinyl work surfaces with cupboards below and matching eye level cupboards, four ring electric hob with oven below and extractor above, space for appliances, UPVC double glazed window with Southerly aspect.

LIVING ROOM Doors to East facing balcony with separate UPVC double glazed windows, electric radiator.

**BALCONY** Easterly facing balcony.

BEDROOM Integrated cupboards, electric radiator, UPVC double glazed window.

BEDROOM UPVC double glazed windows with dual South/West aspect, electric radiator.

BATHROOM Comprising panelled bath with 'Mira' shower unit above being partially tiled, pedestal wash hand basin, UPVC double glazed frosted window, wall mounted towel heater.

**SEPARATE W.C.** UPVC double glazed frosted window, low level w.c.

Approx £20 ground rent per annum

Approx 936 years remaining on the lease.

## HATFIELD COURT

HOVE

680 sq ft / 63.2 sq m

Third Floor

Portslade Branch 48 Boundary Road, Portslade BN3 4EF portslade@whitlockandheaps.co.uk 01273 422706

naea | propertymark PROTECTED

Hove Branch 65 Sackville Road, Hove BN3 3WE hove@whitlockandheaps.co.uk 01273 778577