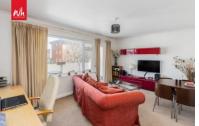

LIVING ROOM Doors to East facing balcony with separate UPVC double glazed windows, electric radiator.

**BALCONY** Easterly facing balcony.

BEDROOM Integrated cupboards, electric radiator, UPVC double glazed window.