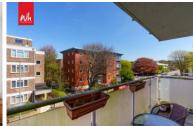

LIVING ROOM Doors to East facing balcony with separate UPVC double glazed windows, electric radiator.

**BALCONY** Easterly facing balcony.

BEDROOM Integrated cupboards, electric radiator, UPVC double glazed window.