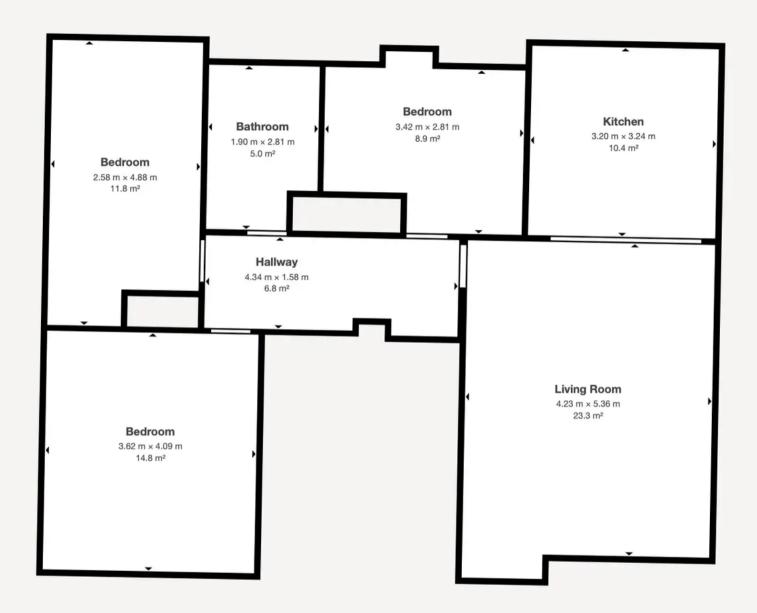

Council Tax band: C

Tenure: Share of Freehold

- Penthouse Apartment
- Three Double Bedrooms
- Large Open Plan Living
- Allocated Parking for Two Cars
- Grade II Listed Lady Hamilton House
- Views of Plymouth Sound
- Refurbished to an Immaculate Standard
- Four Piece Bathroom Suite
- Fully Integrated Kitchen
- Additional Visitors Parking

## Lady Hamilton House

9 Nelson Gardens, Plymouth, PL1 5RH

Nestled within the prestigious Grade II listed Lady Hamilton House, this exquisite penthouse apartment presents a rare opportunity to embrace luxury living in the heart of Plymouth. Boasting three generously proportioned double bedrooms, this meticulously refurbished residence exudes sophistication with its large open plan living area. The property showcases views of Plymouth Sound, offering a serene backdrop to daily living. Indulge in the convenience of allocated parking for two cars, a coveted amenity in such a prime location. The apartment features a modern four-piece bathroom suite and a fully integrated kitchen, creating a seamless blend of contemporary comforts within a historic setting. Discerning buyers seeking a harmonious fusion of elegance and modernity will find solace in this immaculate abode.