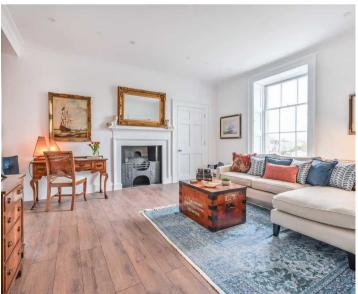

#### **ACCOMMODATION**

The Boscawen has been designed by award winning interior designer Anouska Lancaster, you access the apartment via the impressive original main atrium where the sweeping central staircase leads you to the first floor. The apartments' wooden front door takes you into the entrance hall with utility cupboard and doors leading through to: Separate living room with sash window, further door leads through to separate fitted kitchen with integrated smeg appliances. Also from the hallway are doors leading through to the double bedroom with sash window and shower room fitted with walk-in shower, wash hand basin and WC.