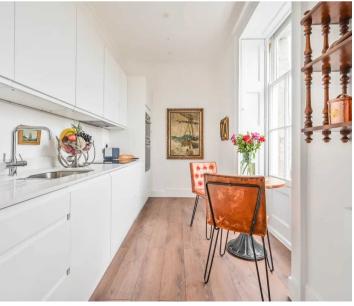

#### **ACCOMMODATION**

The Boscawen has been designed by award winning interior designer Anouska Lancaster, you access the apartment via the impressive original main atrium where the sweeping central staircase leads you to the first floor. The apartments' wooden front door takes you into the entrance hall with utility cupboard and doors leading through to: Separate living room with sash window, further door leads through to separate fitted kitchen with integrated smeg appliances. Also from the hallway are doors leading through to the double bedroom with sash window and shower room fitted with walk-in shower, wash hand basin and WC.