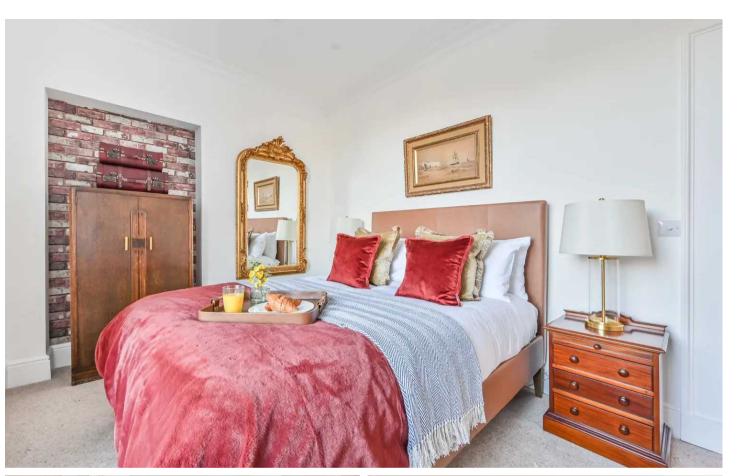

#### **ACCOMMODATION**

The Boscawen has been designed by award winning interior designer Anouska Lancaster, you access the apartment via the impressive original main atrium where the sweeping central staircase leads you to the first floor. The apartments' wooden front door takes you into the entrance hall with utility cupboard and doors leading through to: Separate living room with sash window, further door leads through to separate fitted kitchen with integrated smeg appliances. Also from the hallway are doors leading through to the double bedroom with sash window and shower room fitted with walk-in shower, wash hand basin and WC.