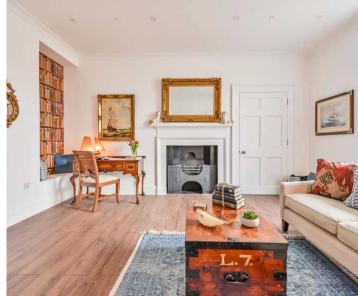

#### **ACCOMMODATION**

The Boscawen has been designed by award winning interior designer Anouska Lancaster, you access the apartment via the impressive original main atrium where the sweeping central staircase leads you to the first floor. The apartments' wooden front door takes you into the entrance hall with utility cupboard and doors leading through to: Separate living room with sash window, further door leads through to separate fitted kitchen with integrated smeg appliances. Also from the hallway are doors leading through to the double bedroom with sash window and shower room fitted with walk-in shower, wash hand basin and WC.