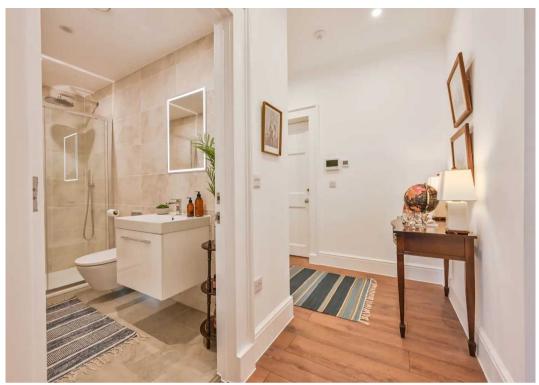

#### **ACCOMMODATION**

The Boscawen has been designed by award winning interior designer Anouska Lancaster, you access the apartment via the impressive original main atrium where the sweeping central staircase leads you to the first floor. The apartments' wooden front door takes you into the entrance hall with utility cupboard and doors leading through to: Separate living room with sash window, further door leads through to separate fitted kitchen with integrated smeg appliances. Also from the hallway are doors leading through to the double bedroom with sash window and shower room fitted with walk-in shower, wash hand basin and WC.