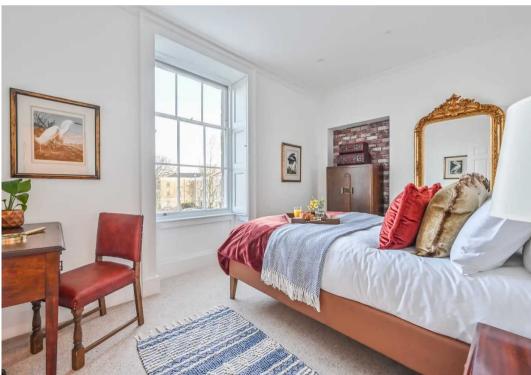

#### **ACCOMMODATION**

The Boscawen has been designed by award winning interior designer Anouska Lancaster, you access the apartment via the impressive original main atrium where the sweeping central staircase leads you to the first floor. The apartments' wooden front door takes you into the entrance hall with utility cupboard and doors leading through to: Separate living room with sash window, further door leads through to separate fitted kitchen with integrated smeg appliances. Also from the hallway are doors leading through to the double bedroom with sash window and shower room fitted with walk-in shower, wash hand basin and WC.