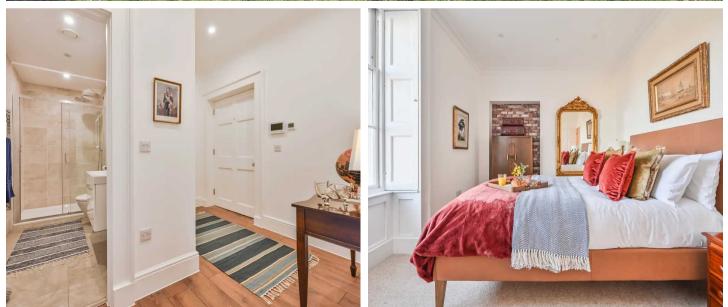

#### **ACCOMMODATION**

The Boscawen has been designed by award winning interior designer Anouska Lancaster, you access the apartment via the impressive original main atrium where the sweeping central staircase leads you to the first floor. The apartments' wooden front door takes you into the entrance hall with utility cupboard and doors leading through to: Separate living room with sash window, further door leads through to separate fitted kitchen with integrated smeg appliances. Also from the hallway are doors leading through to the double bedroom with sash window and shower room fitted with walk-in shower, wash hand basin and WC.