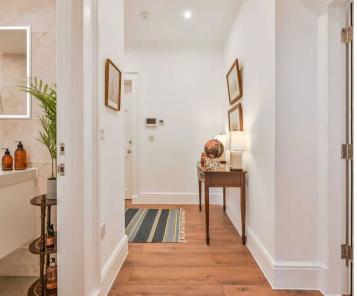

#### **ACCOMMODATION**

The Boscawen has been designed by award winning interior designer Anouska Lancaster, you access the apartment via the impressive original main atrium where the sweeping central staircase leads you to the first floor. The apartments' wooden front door takes you into the entrance hall with utility cupboard and doors leading through to: Separate living room with sash window, further door leads through to separate fitted kitchen with integrated smeg appliances. Also from the hallway are doors leading through to the double bedroom with sash window and shower room fitted with walk-in shower, wash hand basin and WC.