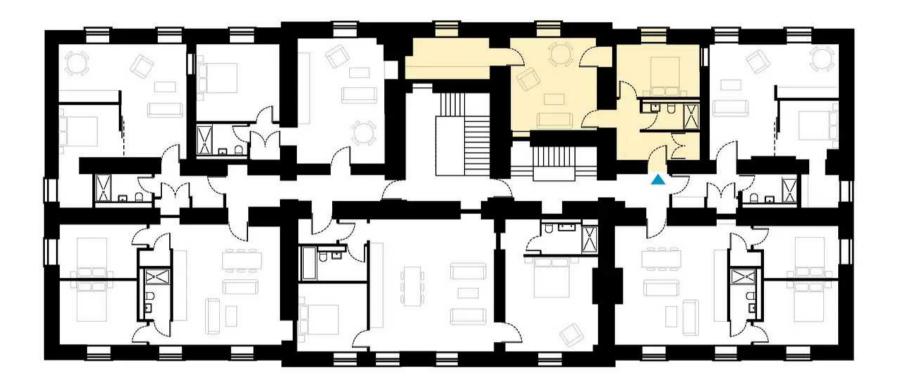

### Allocated parking

2 Parking Spaces

Tenure & Services

Tenure: **Leasehold** 

Lease Length: 998 years remaining

Service Charge: £1700 per annum

Ground rent: £350 per annum

One Bed Apartment

Area: 56.40m<sup>2</sup> / 607ft<sup>2</sup>