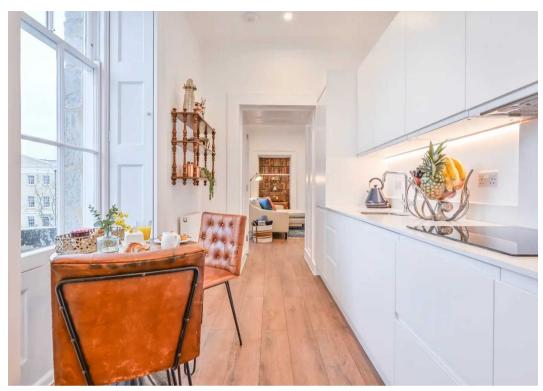

#### **ACCOMMODATION**

The Boscawen has been designed by award winning interior designer Anouska Lancaster, you access the apartment via the impressive original main atrium where the sweeping central staircase leads you to the first floor. The apartments' wooden front door takes you into the entrance hall with utility cupboard and doors leading through to: Separate living room with sash window, further door leads through to separate fitted kitchen with integrated smeg appliances. Also from the hallway are doors leading through to the double bedroom with sash window and shower room fitted with walk-in shower, wash hand basin and WC.