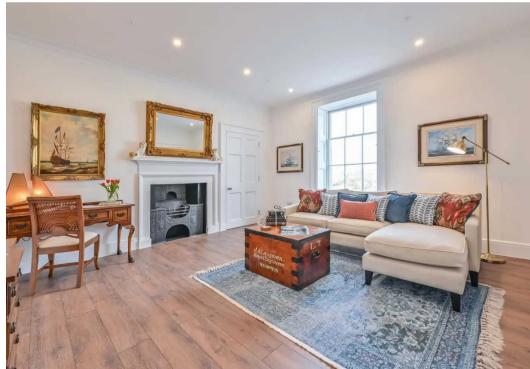

#### **ACCOMMODATION**

The Boscawen has been designed by award winning interior designer Anouska Lancaster, you access the apartment via the impressive original main atrium where the sweeping central staircase leads you to the first floor. The apartments' wooden front door takes you into the entrance hall with utility cupboard and doors leading through to: Separate living room with sash window, further door leads through to separate fitted kitchen with integrated smeg appliances. Also from the hallway are doors leading through to the double bedroom with sash window and shower room fitted with walk-in shower, wash hand basin and WC.