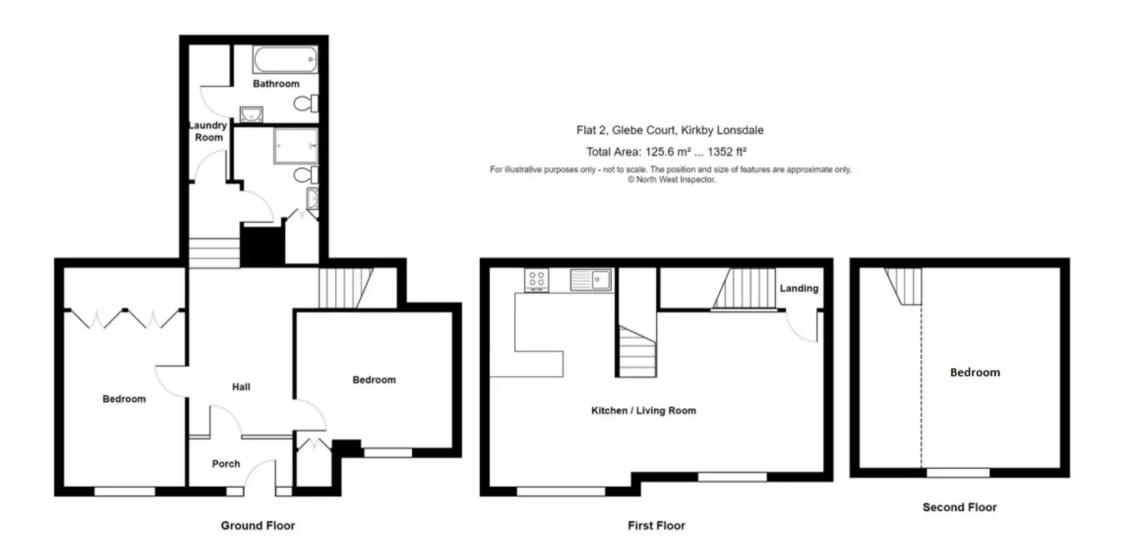

# GROUND FLOOR

PORCH

8' 2" x 3' 9" (2.49m x 1.14m)

HALLWAY

13' 2" x 8' 3" (4.02m x 2.52m)

BEDROOM

13' 9" x 9' 7" (4.19m x 2.91m)

BEDROOM

12' 3" x 10' 8" (3.74m x 3.26m)

HALLWAY

4' 6" x 4' 0" (1.36m x 1.22m)

BATHROOM

7' 0" x 6' 8" (2.13m x 2.04m)

BATHROOM

6' 9" x 6' 2" (2.05m x 1.88m)

UTILITY ROOM

10' 8" x 3' 3" (3.24m x 0.99m)

FIRST FLOOR

LANDING

5' 8" x 3' 1" (1.72m x 0.93m)

OPEN PLAN LIVING AREA

26' 4" x 12' 7" (8.04m x 3.83m)

SECOND FLOOR

SNUG

15' 9" x 10' 9" (4.81m x 3.27m)