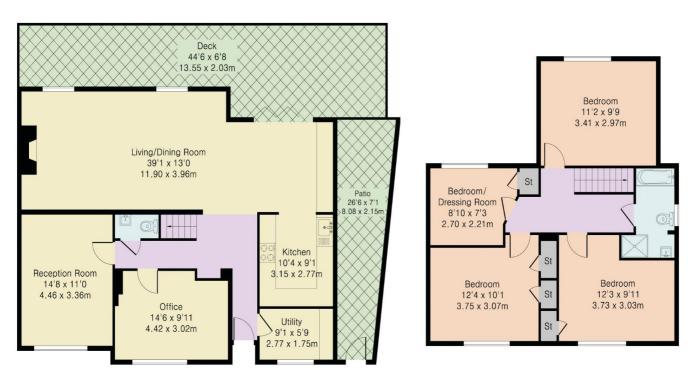

Approximate Gross Internal Area 1777 sq ft - 165 sq m Ground Floor Area 1055 sq ft - 98 sq m First Floor Area 726 sq ft - 67 sq m

Ground Floor First Floor

Although Pink Plan Itd ensures the highest level of accuracy, measurements of doors, windows and rooms are approximate and no responsibility is taken for error, omission or misstatement. These plans are for representation purposes only as defined by RICS code of measuring practise. No guarantee is given on total square footage of the property within this plan. The figure icon is for initial guidance only and should not be relied on as a basis of valuation.

#### **ACCOMMODATION**

ENTRANCE HALLWAY
LIVING/DINING ROOM
KITCHEN
UTILITY ROOM
OFFICE
RECEPTION ROOM
4 BEDROOMS
FAMILY BATHROOM
REAR & SIDE GARDEN
DRIVEWAY FOR SEVERAL VEHICLES
EV CHARGER