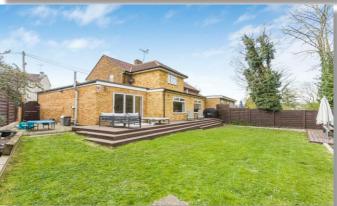

CCALLUM

VANESSA

A stunning 4 bedroom 3 reception room semi-detached family home situated in the heart of this lovely village close to the primary school. This 1,800 square foot home has been extended to provide superb family accommodation with 3 reception rooms, utility room, and a delightful 50ft x 57ft rear garden with tremendous views over the golf course.

#### **DESCRIPTION**

A stunning 4 bedroom 3 reception room semi-detached family home situated in the heart of this lovely village close to the primary school. This 1,800 square foot home has been extended to provide superb family accommodation with 3 reception rooms, utility room, and a delightful 50ft x 57ft rear garden with tremendous views over the golf course.

- 4 BEDROOM SEMI-DETACHED HOUSE
- 3 RECEPTION ROOMS
- OPEN-PLAN KITCHEN/LIVING ROOM
- GOOD SIZE DRIVEWAY FOR SEVERAL VEHICLES
- BACKS ONTO ESSENDON GOLF CLUB
- SIDE AND REAR GARDEN WITH DECKING AREA

Price: Offers In Excess of £650,000 Freehold

#### **ACCOMMODATION**

ENTRANCE HALLWAY
LIVING/DINING ROOM
KITCHEN
UTILITY ROOM
OFFICE
RECEPTION ROOM
4 BEDROOMS
FAMILY BATHROOM
REAR & SIDE GARDEN
DRIVEWAY FOR SEVERAL VEHICLES
EV CHARGER